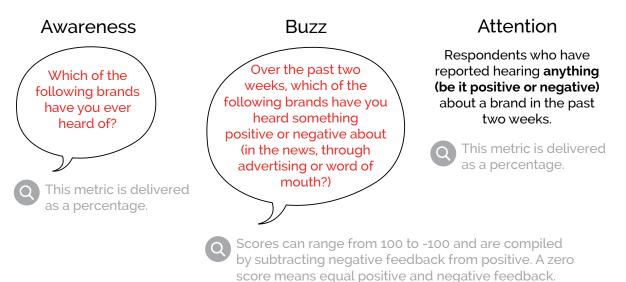

#### RECENT BRAND AWARENESS METRICS

#### What do we ask consumers?

To find out if BrandIndex tracks your brand please contact us at brandindex.me@yougov.com or call +971 4365 2736.