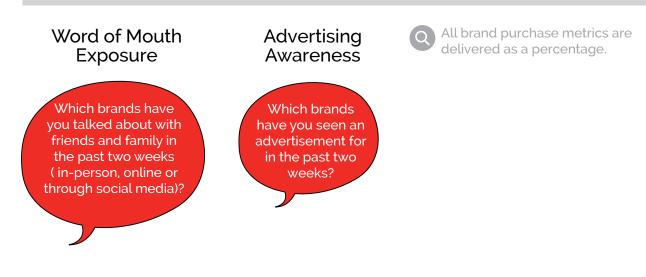

# YouGov BrandIndex



+971 4 365 2736 brandindex.me@yougov.com

### **Metrics Glossary**

Companies subscribe to BrandIndex to evaluate the health of their brand(s) using daily consumer opinion across 16 different brand metrics. Discover the questions that represent each brand metric below.

### **BRAND HEALTH METRICS**

What do we ask consumers?

currently own?



consider?

# YouGov BrandIndex



+971 4 365 2736 brandindex.me@yougov.com

### BRAND PURCHASE METRICS CONTINUED



#### RECENT BRAND AWARENESS METRICS

#### What do we ask consumers?



To find out if BrandIndex tracks your brand please contact us at brandindex.me@yougov.com or call +971 4365 2736.