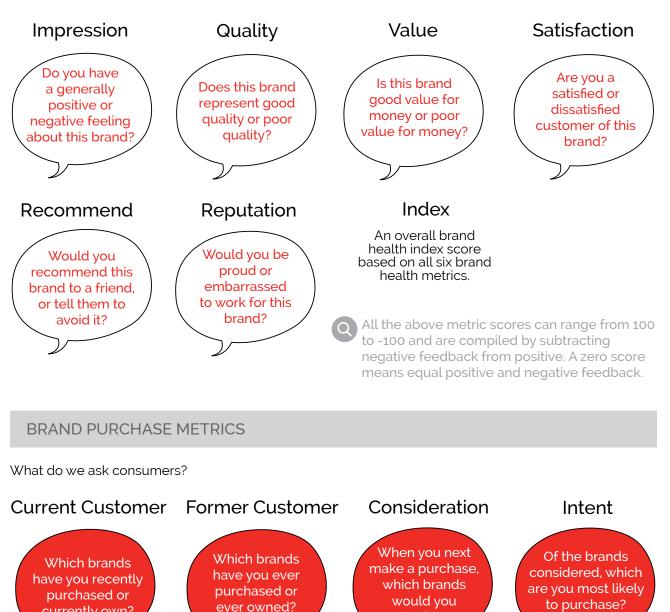

### **Metrics Glossary**

Companies subscribe to BrandIndex to evaluate the health of their brand(s) using daily consumer opinion across 16 different brand metrics. Discover the questions that represent each brand metric below.

### **BRAND HEALTH METRICS**

What do we ask consumers?

currently own?

consider?