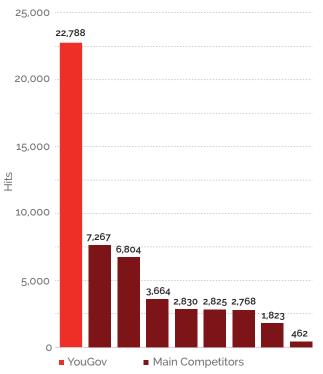

#### SPEED •

We offer more responses than competitors in the quickest turnaround time.

#### YouGov vs. competitors (UK) 2014