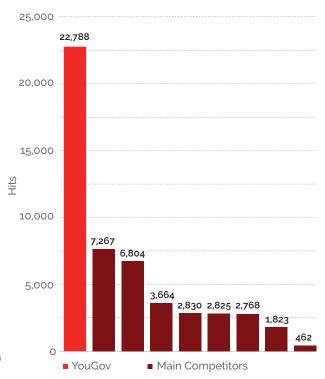

### Why YouGov?

The most quoted market research agency in the UK.\*

We offer more responses than competitors in the quickest turnaround time.

Q REACH •

The depth and detail of our panel gives you a true cross-section of society.

QUALITY ▼

Over 9 out of 10\*\* clients would recommend us, and the same proportion are satisfied with the support from their researcher all the way through their project.

From predicting the Scottish Referendum to the X Factor, ask about our well-documented and published track record.

#### YouGov vs. competitors (UK) 2014