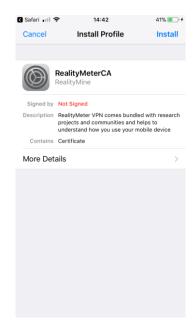

ap "Install" to start the installation in the background



3. Before you can launch the App, you need to trust RealityMine as a developer. Open "Settings">"General"



4. Scroll down and select "Profile" or "Device Management" (depending on iOS version)



5. Select "REALITYMINE LIMITED"



6. Choose "Trust REALITYMINE LIMITED"



#### 7. Tap on "Trust" to confirm



#### 8. Return to your Home Screen and open the App. "Allow" notifications



#### Read and accept the Privacy Policy and the Terms and Conditions



#### 10. Click "Next" to continue



## 11. You will now be guided through the setup process by the App from here.



### 12. Tap "Install SSL Certificate"



Next

Next

## 13. Tap "Allow" when prompted

#### 14. Tap "Install"

## 15. Confirm with "Install" on the next page







#### 16. Click "Install" to proceed

#### 17. Click "Done" to return.

### 18. Tap "Open" to be taken back to YouGov Pulse







#### 19. Tap "Next"



#### 20. Tap "Enable VPN"



# F21. Click "Allow" to add the VPN configuration and confirm with passcode or TouchID if necessary



Note: The VPN symbol in the status bar will indicate that the VPN is running

## 22. Click "Next" to proceed to the installation of the SSL Certificate



## 23. Follow the instructions on screen



24. To do this, go to "Settings" and open "General"



#### 25. Tap "About"

### 26. Scroll down and dap "Certificate Trust Setting"

27. Tap to toggle trust for the "RealityMineCA" certificate







#### 28. Confirm with "Continue"

## 29. Once completed and the toggle is green, return to YouGov Pulse

## 30.