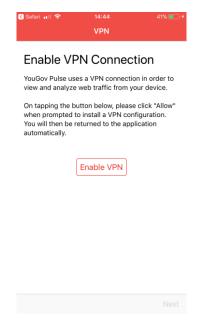

#### 20. Tap "Enable VPN"

# F21. Click "Allow" to add the VPN configuration and confirm with passcode or TouchID if necessary

Note: The VPN symbol in the status bar will indicate that the VPN is running