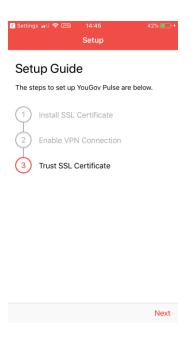

## 22. Click "Next" to proceed to the installation of the SSL Certificate

## 23. Follow the instructions on screen

24. To do this, go to "Settings" and open "General"