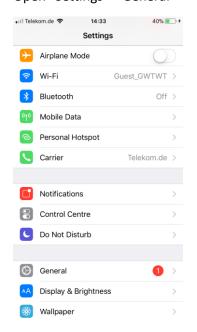

1. Open the link directly from the survey or the email and tap "Open"

2. Tap "Install" to start the installation in the background

3. Before you can launch the App, you need to trust RealityMine as a developer. Open "Settings">"General"

4. Scroll down and select "Profile" or "Device Management" (depending on iOS version)

5. Select "REALITYMINE LIMITED"

6. Choose "Trust REALITYMINE LIMITED"