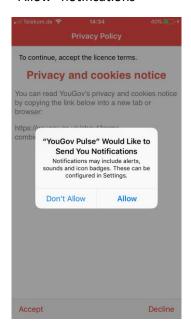

#### 8. Return to your Home Screen and open the App. "Allow" notifications

#### Read and accept the Privacy Policy and the Terms and Conditions