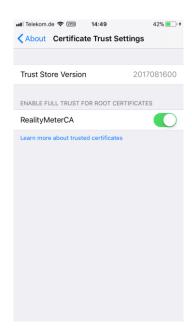

### 26. Scroll down and dap "Certificate Trust Setting"

27. Tap to toggle trust for the "RealityMineCA" certificate

#### 28. Confirm with "Continue"