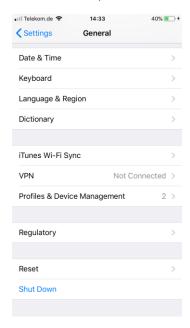

4. Scroll down and select "Profile" or "Device Management" (depending on iOS version)

5. Select "REALITYMINE LIMITED"

6. Choose "Trust REALITYMINE LIMITED"