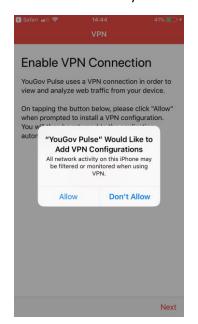

# F21. Click "Allow" to add the VPN configuration and confirm with passcode or TouchID if necessary

Note: The VPN symbol in the status bar will indicate that the VPN is running