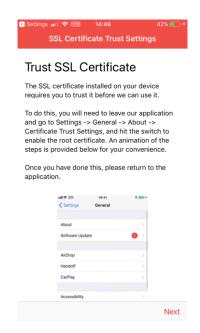

## 23. Follow the instructions on screen

24. To do this, go to "Settings" and open "General"

#### 25. Tap "About"

### 26. Scroll down and dap "Certificate Trust Setting"

27. Tap to toggle trust for the "RealityMineCA" certificate