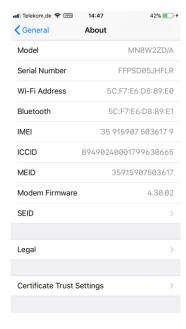

Next

## 13. Tap "Allow" when prompted

#### 14. Tap "Install"

## 15. Confirm with "Install" on the next page







#### 16. Click "Install" to proceed

#### 17. Click "Done" to return.

### 18. Tap "Open" to be taken back to YouGov Pulse







#### 19. Tap "Next"



#### 20. Tap "Enable VPN"



# F21. Click "Allow" to add the VPN configuration and confirm with passcode or TouchID if necessary



Note: The VPN symbol in the status bar will indicate that the VPN is running

## 22. Click "Next" to proceed to the installation of the SSL Certificate



## 23. Follow the instructions on screen



24. To do this, go to "Settings" and open "General"



#### 25. Tap "About"

### 26. Scroll down and dap "Certificate Trust Setting"

27. Tap to toggle trust for the "RealityMineCA" certificate







#### 28. Confirm with "Continue"

## 29. Once completed and the toggle is green, return to YouGov Pulse

## 30. Click "Finish" to complete the installation







**IMPORTANT NOTE**: Please make sure that the software is running in the background at all times. If the app stops running, you'll stop earning your points. You can delete the App at any time if you decide to no longer be part of the YouGov Pulse project.