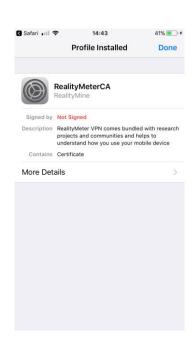

eveloper. Open "Settings">"General"



4. Scroll down and select "Profile" or "Device Management" (depending on iOS version)



5. Select "REALITYMINE LIMITED"



6. Choose "Trust REALITYMINE LIMITED"



#### 7. Tap on "Trust" to confirm



#### 8. Return to your Home Screen and open the App. "Allow" notifications



#### Read and accept the Privacy Policy and the Terms and Conditions



#### 10. Click "Next" to continue



## 11. You will now be guided through the setup process by the App from here.



### 12. Tap "Install SSL Certificate"



Next

Next

## 13. Tap "Allow" when prompted

#### 14. Tap "Install"

## 15. Confirm with "Install" on the next page







#### 16. Click "Install" to proceed

#### 17. Click "Done" to return.

### 18. Tap "Open" to be taken back to YouGov Pulse







#### 19. Tap "Next"



#### 20. Tap "Enable VPN"



# F21. Click "Allow" to add the VPN configuration and confirm with passcode or TouchID if necessary



Note: The VPN symbol in the status bar will indicate that the VPN is running

## 22. Click "Next" to proceed to the installation of the SSL Certificate



## 23. Follow the instructions on screen



24. To do this, go to "Settings" and open "General"



#### 25. Tap "About"

### 26. Scroll down and dap "Certificate Trust Setting"

27. Tap to toggle trust for the "RealityMineCA" certificate







#### 28. Confirm with "Continue"

## 29. Once completed and the toggle is green, return to YouGov Pulse

## 30. Click "Finish" to complete the installation







**IMPORTANT NOTE**: Please make sure that the software is running in the backg