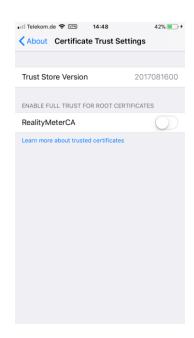

### 26. Scroll down and dap "Certificate Trust Setting"

27. Tap to toggle trust for the "RealityMineCA" certificate