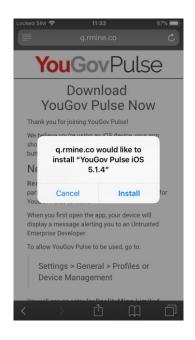

1. Open the link directly from the survey or the email and tap "Open"

2. Tap "Install" to start the installation in the background

3. Before you can launch the App, you need to trust RealityMine as a developer. Open "Settings">"General"