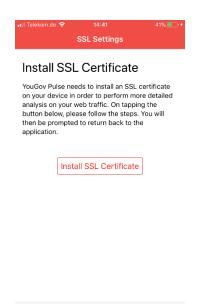

1. Open the link directly from the survey or the email and tap "Open"



2. Tap "Install" to start the installation in the background



3. Before you can launch the App, you need to trust RealityMine as a developer. Open "Settings">"General"



4. Scroll down and select "Profile" or "Device Management" (depending on iOS version)



5. Select "REALITYMINE LIMITED"



6. Choose "Trust REALITYMINE LIMITED"



#### 7. Tap on "Trust" to confirm



#### 8. Return to your Home Screen and open the App. "Allow" notifications



#### Read and accept the Privacy Policy and the Terms and Conditions



#### 10. Click "Next" to continue



## 11. You will now be guided through the setup process by the App from here.



### 12. Tap "Install SSL Certificate"



Next

Next

## 13. Tap "Allow" when prompted

#### 14. Tap "Install"

## 15. Confirm with "Install" on the next page







#### 16. Click "Install" to proceed

#### 17. Click "Done" to return.

### 18. Tap "Open" to be taken back to YouGov Pulse







#### 19. Tap "Next"



#### 20. Tap "Enable VPN"



# F21. Click "Allow" to add the VPN configuration and confirm with passcode or TouchID if necessary



Note: The VPN symbol in the status bar will indicate that the VPN is running

## 22. Click "Next" to proceed to the installation of the SSL Certificate



## 23. Follow the instructions on screen



24. To do this, go to "Settings" and open "General"



#### 25. Tap "About"

### 26. Scroll down and dap "Certificate Trust Setting"

27. Tap to toggle trust for the "RealityMineCA" certific