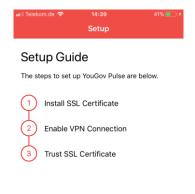

#### 20. Tap "Enable VPN"

## 22. Click "Next" to proceed to the installation of the SSL Certificate