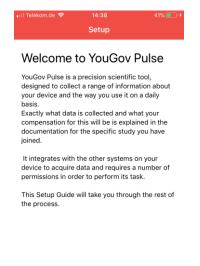

1. Open the link directly from the survey or the email and tap "Open"



2. Tap "Install" to start the installation in the background



3. Before you can launch the App, you need to trust RealityMine as a developer. Open "Settings">"General"



4. Scroll down and select "Profile" or "Device Management" (depending on iOS version)



5. Select "REALITYMINE LIMITED"



6. Choose "Trust REALITYMINE LIMITED"



#### 7. Tap on "Trust" to confirm



#### 8. Return to your Home Screen and open the App. "Allow" notifications



#### Read and accept the Privacy Policy and the Terms and Conditions



#### 10. Click "Next" to continue



## 11. You will now be guided through the setup process by the App from here.



### 12. Tap "Install SSL Certificate"



Next

Next

## 13. Tap "Allow" when prompted

#### 14. Tap "Install"

## 15. Confirm with "Install" on the next page







#### 16. Click "Install" to proceed

#### 17. Click "Done" to return.

### 18. Tap "Open" to be taken back to YouGov Pulse







#### 19. Tap "Next"



#### 20. Tap "Enable VPN"



# F21. Click "Allow" to add the VPN configuration and confirm with passcode or TouchID if necessary



Note: The VPN symbol in the status bar will indicate that the VPN is running

## 22. Click "Next" to proceed to the installation of the SSL Certificate



## 23. Follow the instructions on screen



24. To do this, go to "Settings" and open "General"



#### 25. Tap