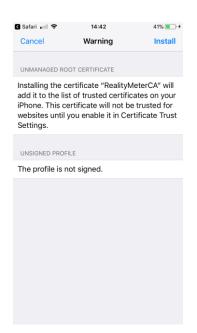

"Install" to start the installation in the background



3. Before you can launch the App, you need to trust RealityMine as a developer. Open "Settings">"General"



4. Scroll down and select "Profile" or "Device Management" (depending on iOS version)



5. Select "REALITYMINE LIMITED"



6. Choose "Trust REALITYMINE LIMITED"



#### 7. Tap on "Trust" to confirm



#### 8. Return to your Home Screen and open the App. "Allow" notifications



#### Read and accept the Privacy Policy and the Terms and Conditions



#### 10. Click "Next" to continue



## 11. You will now be guided through the setup process by the App from here.



### 12. Tap "Install SSL Certificate"



Next

Next

## 13. Tap "Allow" when prompted

#### 14. Tap "Install"

## 15. Confirm with "Install" on the next page







#### 16. Click "Install" to proceed

#### 17. Click "Done" to return.

### 18. Tap "Open" to be taken back to YouGov Pulse







#### 19. Tap "Next"



#### 20. Tap "Enable VPN"



# F21. Click "Allow" to add the VPN configuration and confirm with passcode or TouchID if necessary



Note: The VPN symbol in the status bar will indicate that the VPN is running

## 22. Click "Next" to proceed to the installation of the SSL Certificate



## 23. Follow the instructions on screen



24. To do this, go to "Settings" and open "General"



#### 25. Tap "About"

### 26. Scroll down and dap "Certificate Trust Setting"

27. Tap to toggle trust for the "RealityMineCA" certificate







#### 28. Confirm with "Continue"

## 29. Once completed and the toggle is green, return to YouGov Pulse

## 30. C