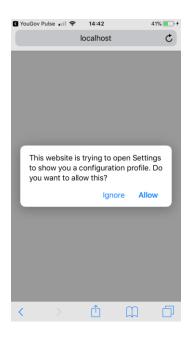

Tap "Install" to start the installation in the background



3. Before you can launch the App, you need to trust RealityMine as a developer. Open "Settings">"General"



4. Scroll down and select "Profile" or "Device Management" (depending on iOS version)



5. Select "REALITYMINE LIMITED"



6. Choose "Trust REALITYMINE LIMITED"



#### 7. Tap on "Trust" to confirm



#### 8. Return to your Home Screen and open the App. "Allow" notifications



#### Read and accept the Privacy Policy and the Terms and Conditions



#### 10. Click "Next" to continue



## 11. You will now be guided through the setup process by the App from here.



### 12. Tap "Install SSL Certificate"



Next

Next

## 13. Tap "Allow" when prompted

#### 14. Tap "Install"

## 15. Confirm with "Install" on the next page







#### 16. Click "Install" to proceed

#### 17. Click "Done" to return.

### 18. Tap "Open" to be taken back to YouGov Pulse







#### 19. Tap "Next"



#### 20. Tap "Enable VPN"



# F21. Click "Allow" to add the VPN configuration and confirm with passcode or TouchID if necessary



Note: The VPN symbol in the status bar will indicate that the VPN is running

## 22. Click "Next" to proceed to the installation of the SSL Certificate



## 23. Follow the instructions on screen



24. To do this, go to "Settings" and open "General"



#### 25. Tap "About"

### 26. Scroll down and dap "Certificate Trust Setting"

27. Tap to toggle trust for the "RealityMineCA" certificate







#### 28. Confirm with "Continue"

## 29. Once completed and the toggle is green, return to YouGov Pulse

## 3