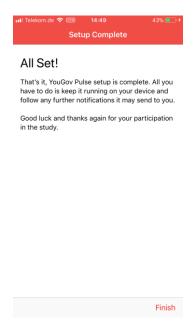

## 30. Click "Finish" to complete the installation

**IMPORTANT NOTE**: Please make sure that the software is running in the background at all times. If the app stops running, you'll stop earning your points. You can delete the App at any time if you decide to no longer be part of the YouGov Pulse project.