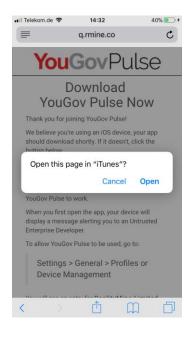

1. Open the link directly from the survey or the email and tap "Open"

2. Tap "Install" to start the installation in the background

3. Before you can launch the App, you need to trust RealityMine as a developer. Open "Settings">"General"