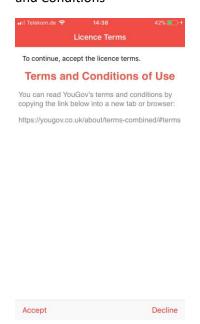

1. Open the link directly from the survey or the email and tap "Open"



2. Tap "Install" to start the installation in the background



3. Before you can launch the App, you need to trust RealityMine as a developer. Open "Settings">"General"



4. Scroll down and select "Profile" or "Device Management" (depending on iOS version)



5. Select "REALITYMINE LIMITED"



6. Choose "Trust REALITYMINE LIMITED"



#### 7. Tap on "Trust" to confirm



#### 8. Return to your Home Screen and open the App. "Allow" notifications



#### Read and accept the Privacy Policy and the Terms and Conditions



#### 10. Click "Next" to continue



## 11. You will now be guided through the setup process by the App from here.



### 12. Tap "Install SSL Certificate"



Next

Next

## 13. Tap "Allow" when prompted

#### 14. Tap "Install"

## 15. Confirm with "Install" on the next page







#### 16. Click "Install" to proceed

#### 17. Click "Done" to return.

### 18. Tap "Open" to be taken back to YouGov Pulse







#### 19. Tap "Next"



#### 20. Tap "Enable VPN"



# F21. Click "Allow" to add the VPN configuration and confirm with passcode or TouchID if necessary



Note: The VPN symbol in the status bar will indicate that the VPN is running

## 22. Click "Next" to proceed to the installation of the SSL Certificate



## 23. Follow the instructions on screen



24. To do this, go to "Settings