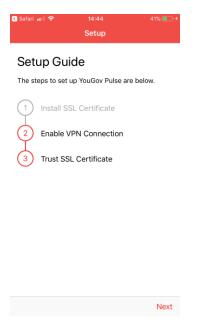

## 11. You will now be guided through the setup process by the App from here.

### 12. Tap "Install SSL Certificate"

Next

Next