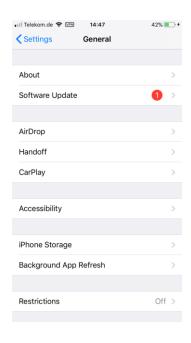

1. Open the link directly from the survey or the email and tap "Open"

2. Tap "Install" to start the installation in the background

3. Before you can launch the App, you need to trust RealityMine as a developer. Open "Settings">"General"