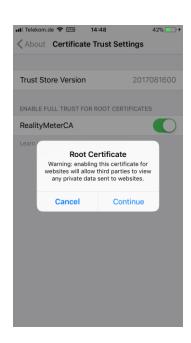

17. Click "Done" to return.

### 18. Tap "Open" to be taken back to YouGov Pulse







#### 19. Tap "Next"



#### 20. Tap "Enable VPN"



# F21. Click "Allow" to add the VPN configuration and confirm with passcode or TouchID if necessary



Note: The VPN symbol in the status bar will indicate that the VPN is running

## 22. Click "Next" to proceed to the installation of the SSL Certificate



## 23. Follow the instructions on screen



24. To do this, go to "Settings" and open "General"



#### 25. Tap "About"

### 26. Scroll down and dap "Certificate Trust Setting"

27. Tap to toggle trust for the "RealityMineCA" certificate







#### 28. Confirm with "Continue"

## 29. Once completed and the toggle is green, return to YouGov Pulse

## 30. Click "Finish" to complete the installation







**IMPORTANT NOTE**: Please make sure that the software is running in the background at all times. If the app stops running, you'll stop earning your points. You can delete the App at any time if you decide to no longer be part of the YouGov Pulse project.