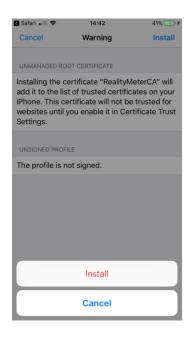

developer. Open "Settings">"General"



4. Scroll down and select "Profile" or "Device Management" (depending on iOS version)



5. Select "REALITYMINE LIMITED"



6. Choose "Trust REALITYMINE LIMITED"



#### 7. Tap on "Trust" to confirm



#### 8. Return to your Home Screen and open the App. "Allow" notifications



#### Read and accept the Privacy Policy and the Terms and Conditions



#### 10. Click "Next" to continue



## 11. You will now be guided through the setup process by the App from here.



### 12. Tap "Install SSL Certificate"



Next

Next

## 13. Tap "Allow" when prompted

#### 14. Tap "Install"

## 15. Confirm with "Install" on the next page







#### 16. Click "Install" to proceed

#### 17. Click "Done" to return.

### 18. Tap "Open" to be taken back to YouGov Pulse







#### 19. Tap "Next"



#### 20. Tap "Enable VPN"



# F21. Click "Allow" to add the VPN configuration and confirm with passcode or TouchID if necessary



Note: The VPN symbol in the status bar will indicate that the VPN is running

## 22. Click "Next" to proceed to the installation of the SSL Certificate



## 23. Follow the instructions on screen



24. To do this, go to "Settings" and open "General"



#### 25. Tap "About"

### 26. Scroll down and dap "Certificate Trust Setting"

27. Tap to toggle trust for the "RealityMineCA" certificate







#### 28. Confirm with "Continue"

## 29. Once completed and the toggle is green, return to YouGov Pulse

## 30. Click "Finish" to complete the installation







**IMPORTANT NOTE**: Please make sure that the software is running in the bac