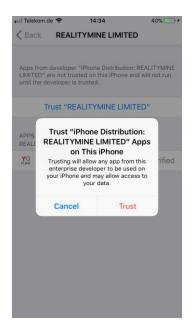

4. Scroll down and select "Profile" or "Device Management" (depending on iOS version)

5. Select "REALITYMINE LIMITED"

6. Choose "Trust REALITYMINE LIMITED"

#### 7. Tap on "Trust" to confirm