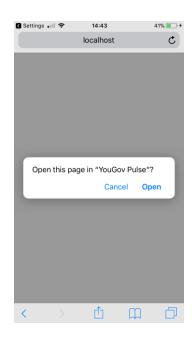

eloper. Open "Settings">"General"



4. Scroll down and select "Profile" or "Device Management" (depending on iOS version)



5. Select "REALITYMINE LIMITED"



6. Choose "Trust REALITYMINE LIMITED"



#### 7. Tap on "Trust" to confirm



#### 8. Return to your Home Screen and open the App. "Allow" notifications



#### Read and accept the Privacy Policy and the Terms and Conditions



#### 10. Click "Next" to continue



## 11. You will now be guided through the setup process by the App from here.



### 12. Tap "Install SSL Certificate"



Next

Next

## 13. Tap "Allow" when prompted

#### 14. Tap "Install"

## 15. Confirm with "Install" on the next page







#### 16. Click "Install" to proceed

#### 17. Click "Done" to return.

### 18. Tap "Open" to be taken back to YouGov Pulse







#### 19. Tap "Next"



#### 20. Tap "Enable VPN"



# F21. Click "Allow" to add the VPN configuration and confirm with passcode or TouchID if necessary



Note: The VPN symbol in the status bar will indicate that the VPN is running

## 22. Click "Next" to proceed to the installation of the SSL Certificate



## 23. Follow the instructions on screen



24. To do this, go to "Settings" and open "General"



#### 25. Tap "About"

### 26. Scroll down and dap "Certificate Trust Setting"

27. Tap to toggle trust for the "RealityMineCA" certificate







#### 28. Confirm with "Continue"

## 29. Once completed and the toggle is green, return to YouGov Pulse

## 30. Click "Finish" to complete the installation







**IMPORTANT NOTE**: Please make sure that the software is running in the backgro