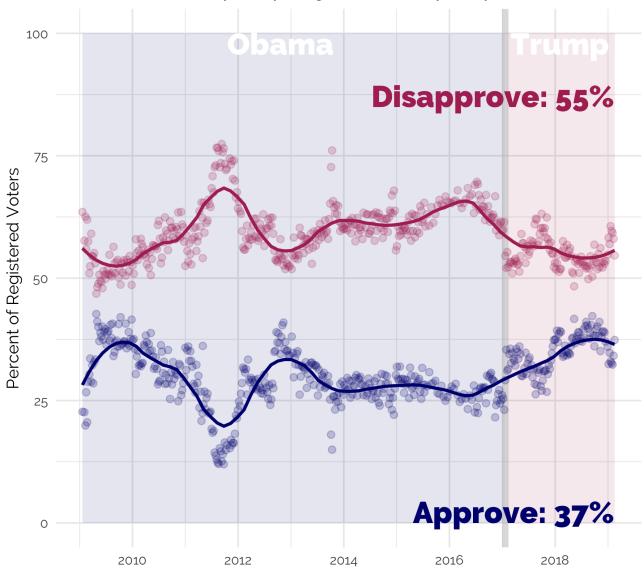

### **Congressional Job Approval**

"Overall, do you approve or disapprove of the way that the United States Congress is handling its job?"

Figure 6: Congressional Approval – Registered Voters