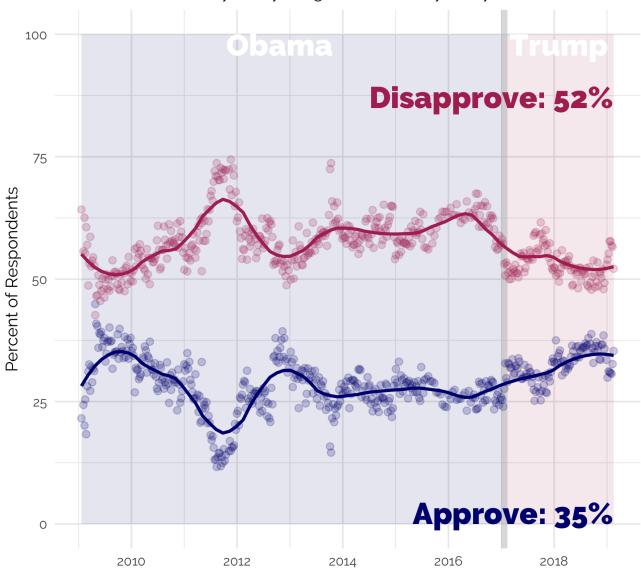

### **Congressional Job Approval**

"Overall, do you approve or disapprove of the way that the United States Congress is handling its job?"

Figure 5: Congressional Approval - All Adults