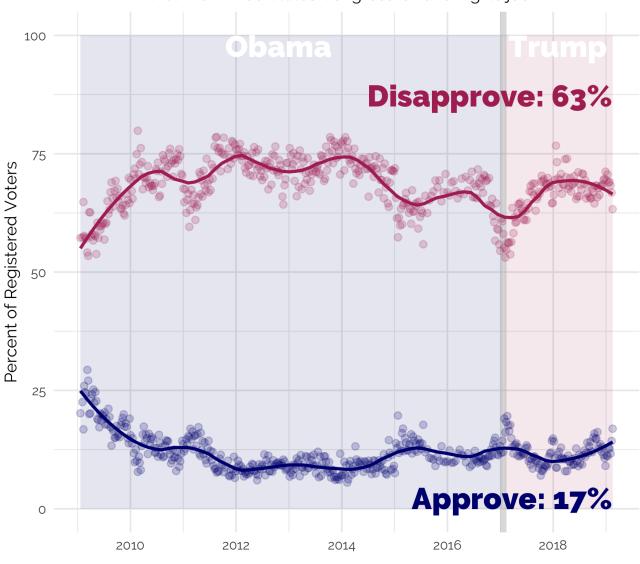

| 7%                  | 12%     | 30%                 | 41%                    | 7%          |
| December 22, 2018 | 11%              | 70%                 | 3%                  | 8%                  | 13%     | 26%                 | 44%                    | 6%          |
| February 17, 2018 | 10%              | 70%                 | 2%                  | 8%                  | 13%     | 22%                 | 48%                    | 7%          |



### **Congressional Job Approval**

"Overall, do you approve or disapprove of the way that the United States Congress is handling its job?"



Figure 5: Congressional Approval - All Adults



### **Congressional Job Approval**

"Overall, do you approve or disapprove of the way that the United States Congress is handling its job?"



Figure 6: Congressional Approval – Registered Voters



#### 4. Approval of U.S. Congress – This Week – All Adults

Overall, do you approve or disapprove of the way that the United States Congress is handling its job?

|                                |        | Age         |       |       |       | R      | ace   |          | Census Region |                |              |       |       |
|--------------------------------|--------|-------------|-------|-------|-------|--------|-------|----------|---------------|----------------|--------------|-------|-------|
|                                | Total  | Under<br>30 | 30–44 | 45–64 | 65+   | White  | Black | Hispanic | Other         | North-<br>east | Mid-<br>west | South | West  |
| Strongly approve               | 5%     | 9%          |