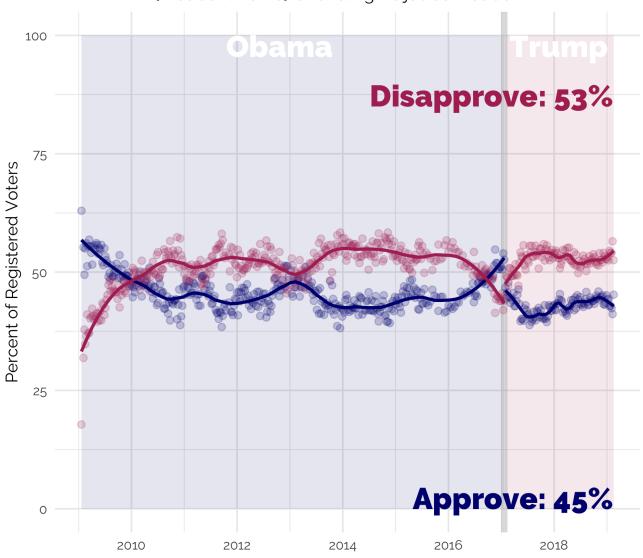

| 27%                 | 17%                 | 7%                  | 45%                    | 4%          |
| February 17, 2018 | 44%              | 52%                 | 26%                 | 18%                 | 8%                  | 43%                    | 4%          |



"Do you approve or disapprove of the way Donald Trump is handling his job as President?"



Figure 1: Trump Approval - All Adults



"Do you approve or disapprove of the way Donald Trump is handling his job as President?"



Figure 2: Trump Approval – Registered Voters



"Do you approve or disapprove of the way [President Name] is handling his job as President?"



Figure 3: Presidential Approval since 2009 - All Adults



"Do you approve or disapprove of the way [President Name] is handling his job as President?"



Figure 4: Presidential Approval since 2009 – Registered Voters



#### 2. President Trump Job Approval – This Week – All Adults

Do you approve or disapprove of the way Donald Trump is handling his job as President?

|                     |        |          | Age   | )     |       |        | R     | ace      |       |           | Census Re | gion  |       |
|---------------------|--------|----------|-------|-------|-------|--------|-------|----------|-------|-----------|-----------|-------|-------|
|                     | Total  | Under 30 | 30–44 | 45–64 | 65+   | White  | Black | Hispanic | Other | Northeast | Midwest   | South | West  |
| Strongly approve    | 25%    | 11%      | 22%   | 27%   | 38%   | 31%    | 4%    | 9%       | 26%   | 21%       | 20%       | 30%   | 21%   |
| Som