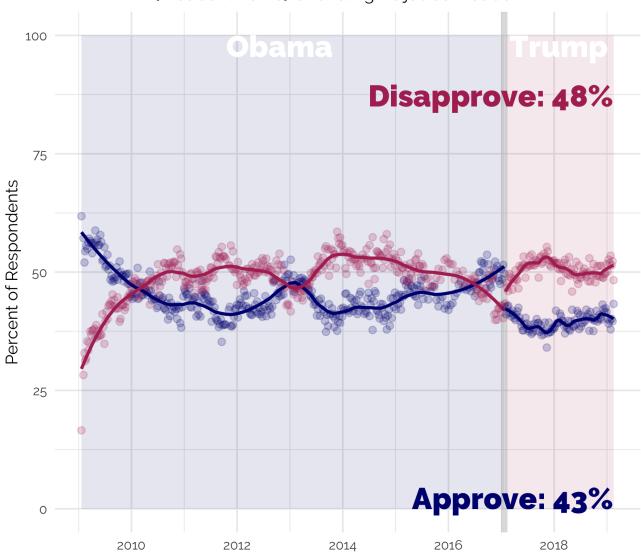

Figure 2: Trump Approval – Registered Voters

"Do you approve or disapprove of the way [President Name] is handling his job as President?"

Figure 3: Presidential Approval since 2009 - All Adults

"Do you approve or disapprove of the way [President Name] is handling his job as President?"