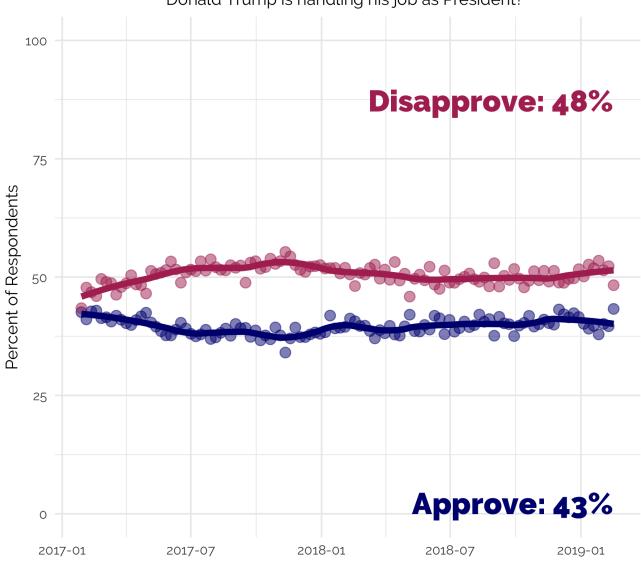

#### 1. Presidential Job Approval – Historical

Do you approve or disapprove of the way Donald Trump is handling his job as President?

All Adults

|                   | Total<br>Approve | Total<br>Disapprove | Strongly<br>Approve | Somewhat<br>Approve | Somewhat Disapprove | Strongly<br>Disapprove | Not<br>Sure |
|-------------------|------------------|---------------------|---------------------|---------------------|---------------------|------------------------|-------------|
| February 16, 2019 | 43%              | 48%                 | 25%                 | 19%                 | 9%                  | 39%                    | 8%          |
| February 9, 2019  | 40%              | 52%                 | 24%                 | 16%                 | 9%                  | 43%                    | 8%          |
| February 2, 2019  | 40%              | 51%                 | 22%                 | 18%                 | 11%                 | 41%                    | 8%          |
| January 26, 2019  | 38%              | 53%                 | 23%                 | 14%                 | 9%                  | 44%                    | 9%          |
| January 19, 2019  | 40%              | 52%                 | 24%                 | 16%                 | 8%                  | 44%                    | 8%          |
| January 12, 2019  | 39%              | 53%                 | 23%                 | 16%                 | 9%                  | 43%                    | 8%          |
| January 5, 2019   | 40%              | 50%                 | 21%                 | 19%                 | 10%                 | 41%                    | 10%         |
| December 29, 2018 | 42%              | 52%                 | 23%                 | 19%                 | 11%                 | 40%                    | 7%          |
| December 22, 2018 | 42%              | 50%                 | 25%                 | 18%                 | 9%                  | 41%                    | 8%          |
| February 17, 2018 | 41%              | 48%                 | 22%                 | 19%                 | 9%                  | 39%                    | 11%         |

"Do you approve or disapprove of the way Donald Trump is handling his job as President?"

Figure 1: Trump Approval - All Adults

"Do you approve or disapprove of the way Donald Trump is handling his job as President?"