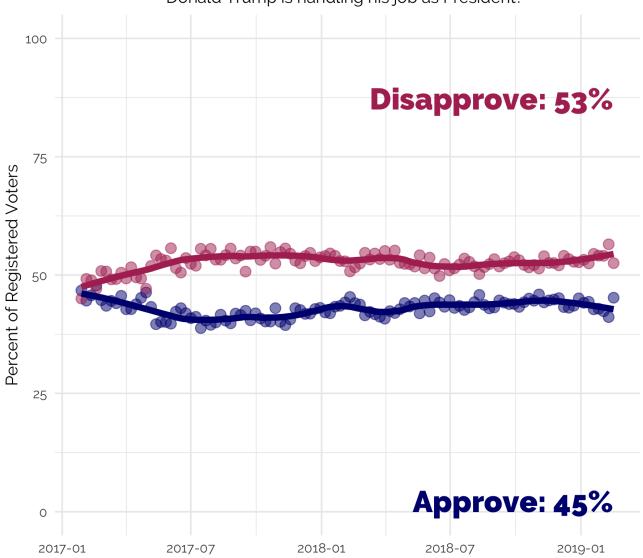

| _   |        |      |       |
|-----|--------|------|-------|
| Rea | istere | d Vo | oters |

|                   | Total<br>Approve | Total<br>Disapprove | Strongly<br>Approve | Somewhat<br>Approve | Somewhat Disapprove | Strongly<br>Disapprove | Not<br>Sure |
|-------------------|------------------|---------------------|---------------------|---------------------|---------------------|------------------------|-------------|
| February 16, 2019 | 45%              | 53%                 | 29%                 | 16%                 | 7%                  | 45%                    | 2%          |
| February 9, 2019  | 41%              | 57%                 | 28%                 | 13%                 | 8%                  | 49%                    | 2%          |
| February 2, 2019  | 42%              | 54%                 | 27%                 | 15%                 | 8%                  | 46%                    | 4%          |
| January 26, 2019  | 43%              | 54%                 | 28%                 | 15%                 | 7%                  | 47%                    | 3%          |
| January 19, 2019  | 43%              | 54%                 | 28%                 | 14%                 | 7%                  | 48%                    | 3%          |
| January 12, 2019  | 44%              | 52%                 | 30%                 | 15%                 | 7%                  | 45%                    | 3%          |
| January 5, 2019   | 44%              | 53%                 | 26%                 | 18%                 | 7%                  | 46%                    | 3%          |
| December 29, 2018 | 45%              | 53%                 | 28%                 | 17%                 | 9%                  | 44%                    | 2%          |
| December 22, 2018 | 44%              | 53%                 | 27%                 | 17%                 | 7%                  | 45%                    | 4%          |
| February 17, 2018 | 44%              | 52%                 | 26%                 | 18%                 | 8%                  | 43%                    | 4%          |

Figure 2: Trump Approval – Registered Voters

"Do you approve or disapprove of the way [President Name] is handling his job as President?"

Figure 3: Presidential Approval since 2009 - All Adults

"Do you approve or disapprove of the way [President Name] is handling his job as President?"