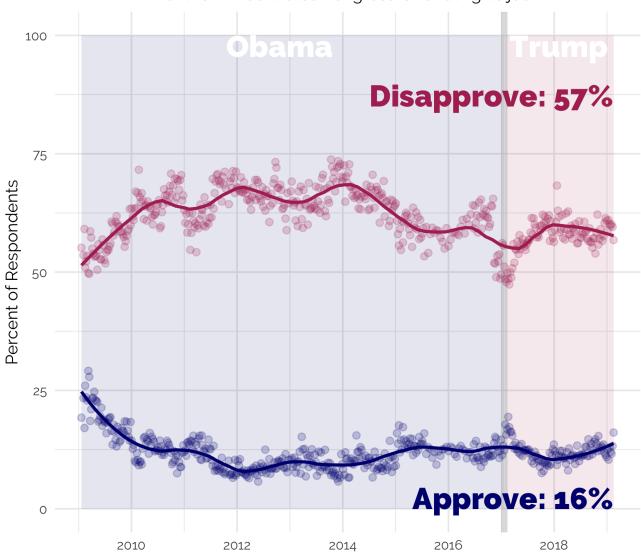

Figure 2: Trump Approval – Registered Voters

"Do you approve or disapprove of the way [President Name] is handling his job as President?"

Figure 3: Presidential Approval since 2009 - All Adults

"Do you approve or disapprove of the way [President Name] is handling his job as President?"

Figure 4: Presidential Approval since 2009 – Registered Voters