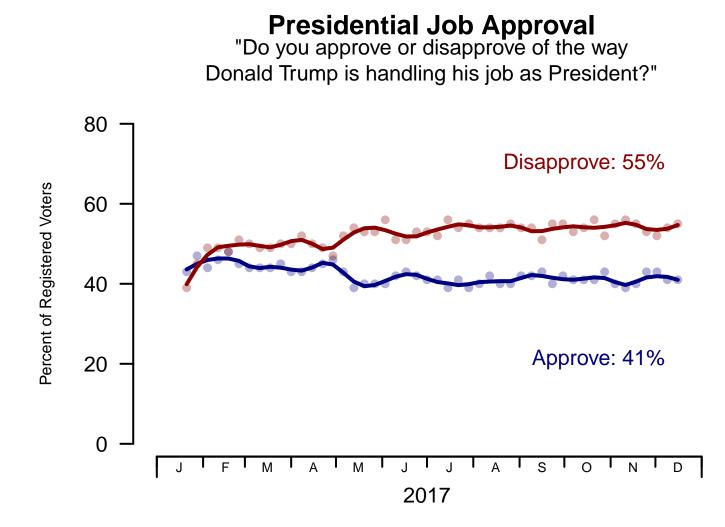

|                      |                  |                     | R                   | egistered Vot       | ers                    |                        |             |
|----------------------|------------------|---------------------|---------------------|---------------------|------------------------|------------------------|-------------|
|                      | Total<br>Approve | Total<br>Disapprove | Strongly<br>Approve | Somewhat<br>Approve | Somewhat<br>Disapprove | Strongly<br>Disapprove | Not<br>Sure |
| December 15-19, 2017 | 41%              | 55%                 | 25%                 | 16%                 | 9%                     | 46%                    | 3%          |
| December 8-12, 2017  | 41%              | 54%                 | 23%                 | 18%                 | 9%                     | 45%                    | 4%          |
| December 1-5, 2017   | 43%              | 52%                 | 23%                 | 20%                 | 9%                     | 43%                    | 5%          |
| November 25-27, 2017 | 43%              | 53%                 | 23%                 | 20%                 | 9%                     | 44%                    | 4%          |
| November 18-20, 2017 | 40%              | 55%                 | 20%                 | 20%                 | 11%                    | 44%                    | 5%          |
| November 11-13, 2017 | 39%              | 56%                 | 21%                 | 18%                 | 11%                    | 45%                    | 5%          |
| November 4-6, 2017   | 40%              | 55%                 | 22%                 | 18%                 | 10%                    | 45%                    | 5%          |
| October 28-30, 2017  | 43%              | 52%                 | 25%                 | 18%                 | 10%                    | 42%                    | 5%          |
| October 21-23, 2017  | 41%              | 56%                 | 23%                 | 18%                 | 10%                    | 46%                    | 4%          |
| October 14-16, 2017  | 41%              | 54%                 | 23%                 | 18%                 | 9%                     | 45%                    | 6%          |
| One Year Ago         | 50%              | 44%                 | 27%                 | 23%                 | 10%                    | 34%                    | 5%          |

Figure 1: Trump Approval – All Adults

Figure 2: Trump Approval – Registered Voters

**2. President Trump Job Approval – This Week – All Adults** Do you approve or disapprove of the way Donald Trump is handling his job as President?