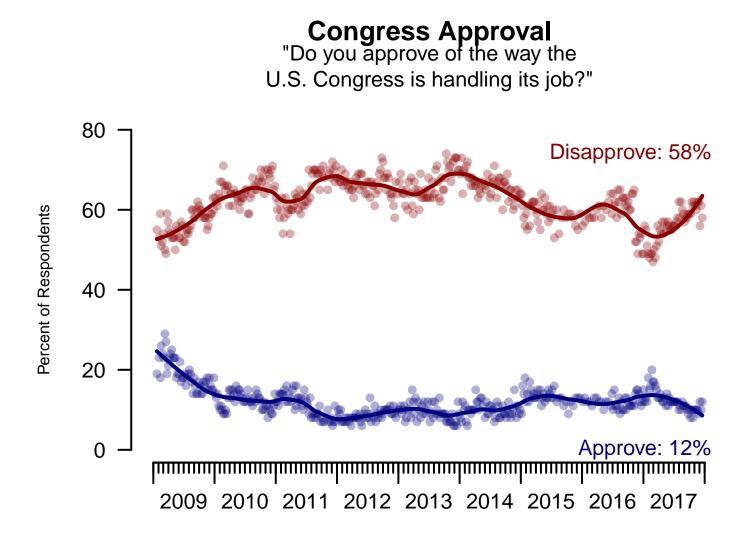

### 3. Approval of U.S. Congress – Historical

Overall, do you approve or disapprove of the way that the United States Congress is handling its job?

|                      |                  | All Adults          |                     |                     |         |                        |                        |             |  |  |  |  |
|----------------------|------------------|---------------------|---------------------|---------------------|---------|------------------------|------------------------|-------------|--|--|--|--|
|                      | Total<br>Approve | Total<br>Disapprove | Strongly<br>Approve | Somewhat<br>Approve | Neutral | Somewhat<br>Disapprove | Strongly<br>Disapprove | Not<br>Sure |  |  |  |  |
| December 15-19, 2017 | 12%              | 58%                 | 3%                  | 9%                  | 15%     | 22%                    | 36%                    | 16%         |  |  |  |  |
| December 8-12, 2017  | 10%              | 61%                 | 2%                  | 8%                  | 15%     | 23%                    | 38%                    | 15%         |  |  |  |  |
| December 1-5, 2017   | 12%              | 56%                 | 3%                  | 9%                  | 15%     | 18%                    | 38%                    | 17%         |  |  |  |  |
| November 25-27, 2017 | 9%               | 62%                 | 3%                  | 6%                  | 15%     | 23%                    | 39%                    | 14%         |  |  |  |  |
| November 18-20, 2017 | 10%              | 62%                 | 3%                  | 7%                  | 16%     | 21%                    | 41%                    | 13%         |  |  |  |  |
| November 11-13, 2017 | 10%              | 60%                 | 2%                  | 8%                  | 17%     | 20%                    | 40%                    | 14%         |  |  |  |  |
| November 4-6, 2017   | 10%              | 61%                 | 3%                  | 7%                  | 15%     | 23%                    | 38%                    | 14%         |  |  |  |  |
| October 28-30, 2017  | 10%              | 62%                 | 3%                  | 7%                  | 16%     | 22%                    | 40%                    | 13%         |  |  |  |  |
| October 21-23, 2017  | 8%               | 61%                 | 3%                  | 5%                  | 15%     | 22%                    | 39%                    | 17%         |  |  |  |  |
| October 14-16, 2017  | 10%              | 62%                 | 3%                  | 7%                  | 14%     | 20%                    | 42%                    | 14%         |  |  |  |  |
| One Year Ago         | 11%              | 54%                 | 3%                  | 8%                  | 20%     | 21%                    | 33%                    | 15%         |  |  |  |  |

Figure 3: Congress Approval – All Adults

Figure 4: Congress Approval - Registered Voters

**4. Approval of U.S. Congress – This Week – All Adults** Overall, do you approve or disapprove of the way that the United States Congress is handling its job?