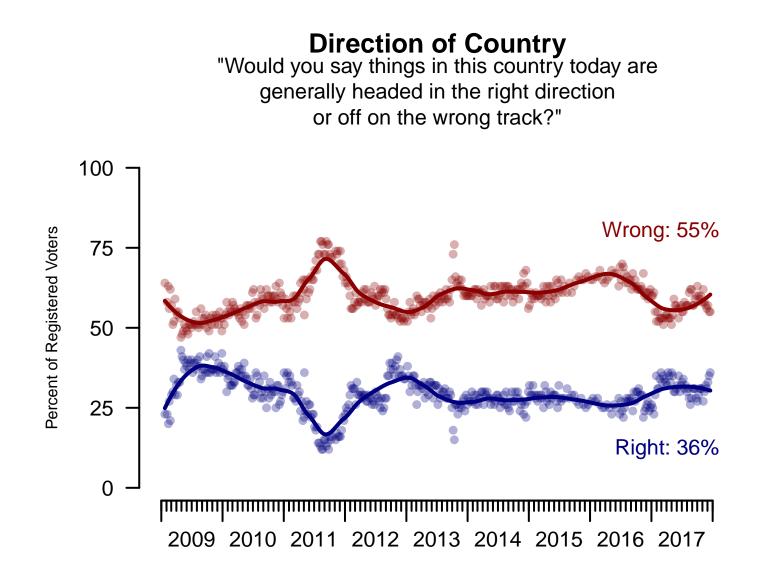

### 5. Direction of country – Historical

Would you say things in this country today are...

|                                                                                                                                                                |                                                                                     | All Adults                                                             |                                                                    |
|----------------------------------------------------------------------------------------------------------------------------------------------------------------|-------------------------------------------------------------------------------------|------------------------------------------------------------------------|--------------------------------------------------------------------|
|                                                                                                                                                                | Right                                                                               | Wrong                                                                  | Not                                                                |
|                                                                                                                                                                | Direction                                                                           | Track                                                                  | Sure                                                               |
| December 15-19, 2017                                                                                                                                           | 33%                                                                                 | 52%                                                                    | 15%                                                                |
| December 8-12, 2017                                                                                                                                            | 31%                                                                                 | 53%                                                                    | 16%                                                                |
| December 1-5, 2017                                                                                                                                             | 29%                                                                                 | 57%                                                                    | 14%                                                                |
| November 25-27, 2017                                                                                                                                           | 30%                                                                                 | 54%                                                                    | 16%                                                                |
| November 18-20, 2017                                                                                                                                           | 31%                                                                                 | 56%                                                                    | 14%                                                                |
| November 11-13, 2017                                                                                                                                           | 27%                                                                                 | 57%                                                                    | 16%                                                                |
| November 4-6, 2017                                                                                                                                             | 27%                                                                                 | 60%                                                                    | 13%                                                                |
| October 28-30, 2017                                                                                                                                            | 30%                                                                                 | 57%                                                                    | 13%                                                                |
| October 21-23, 2017                                                                                                                                            | 28%                                                                                 | 58%                                                                    | 14%                                                                |
| October 14-16, 2017                                                                                                                                            | 30%                                                                                 | 58%                                                                    | 13%                                                                |
| One Year Ago                                                                                                                                                   | 24%                                                                                 | 59%                                                                    | 17%                                                                |
|                                                                                                                                                                |                                                                                     |                                                                        |                                                                    |
|                                                                                                                                                                | Reg                                                                                 | istered Vot                                                            | ers                                                                |
|                                                                                                                                                                | Reg<br>Right                                                                        | istered Vot<br>Wrong                                                   | ers<br>Not                                                         |
|                                                                                                                                                                |                                                                                     |                                                                        |                                                                    |
| December 15-19, 2017                                                                                                                                           | Right                                                                               | Wrong                                                                  | Not                                                                |
| December 15-19, 2017<br>December 8-12, 2017                                                                                                                    | Right<br>Direction                                                                  | Wrong<br>Track                                                         | Not<br>Sure                                                        |
|                                                                                                                                                                | Right<br>Direction<br>36%                                                           | Wrong<br>Track<br>55%                                                  | Not<br>Sure<br>9%                                                  |
| December 8-12, 2017                                                                                                                                            | Right<br>Direction<br>36%<br>35%                                                    | Wrong<br>Track<br>55%<br>55%                                           | Not<br>Sure<br>9%<br>10%                                           |
| December 8-12, 2017<br>December 1-5, 2017                                                                                                                      | Right<br>Direction<br>36%<br>35%<br>33%                                             | Wrong<br>Track<br>55%<br>55%<br>57%                                    | Not<br>Sure<br>9%<br>10%<br>10%                                    |
| December 8-12, 2017<br>December 1-5, 2017<br>November 25-27, 2017                                                                                              | Right     Direction     36%     35%     33%     31%                                 | Wrong<br>Track<br>55%<br>55%<br>57%<br>56%                             | Not<br>Sure<br>9%<br>10%<br>10%<br>13%                             |
| December 8-12, 2017<br>December 1-5, 2017<br>November 25-27, 2017<br>November 18-20, 2017                                                                      | Right     Direction     36%     35%     33%     31%     32%                         | Wrong<br>Track<br>55%<br>55%<br>57%<br>56%<br>57%                      | Not<br>Sure<br>9%<br>10%<br>10%<br>13%<br>11%                      |
| December 8-12, 2017<br>December 1-5, 2017<br>November 25-27, 2017<br>November 18-20, 2017<br>November 11-13, 2017                                              | Right     Direction     36%     35%     33%     31%     32%     30%                 | Wrong<br>Track<br>55%<br>55%<br>57%<br>56%<br>57%<br>58%               | Not<br>Sure<br>9%<br>10%<br>10%<br>13%<br>11%<br>12%               |
| December 8-12, 2017<br>December 1-5, 2017<br>November 25-27, 2017<br>November 18-20, 2017<br>November 11-13, 2017<br>November 4-6, 2017                        | Right     Direction     36%     35%     33%     31%     32%     30%     27%         | Wrong<br>Track<br>55%<br>55%<br>57%<br>56%<br>57%<br>58%<br>62%        | Not<br>Sure<br>9%<br>10%<br>10%<br>13%<br>11%<br>12%<br>11%        |
| December 8-12, 2017<br>December 1-5, 2017<br>November 25-27, 2017<br>November 18-20, 2017<br>November 11-13, 2017<br>November 4-6, 2017<br>October 28-30, 2017 | Right     Direction     36%     35%     33%     31%     32%     30%     27%     31% | Wrong<br>Track<br>55%<br>55%<br>57%<br>56%<br>57%<br>58%<br>62%<br>58% | Not<br>Sure<br>9%<br>10%<br>10%<br>13%<br>11%<br>12%<br>11%<br>10% |

Figure 5: Direction of Country - All Adults

Figure 6: Direction of Country - Registered Voters