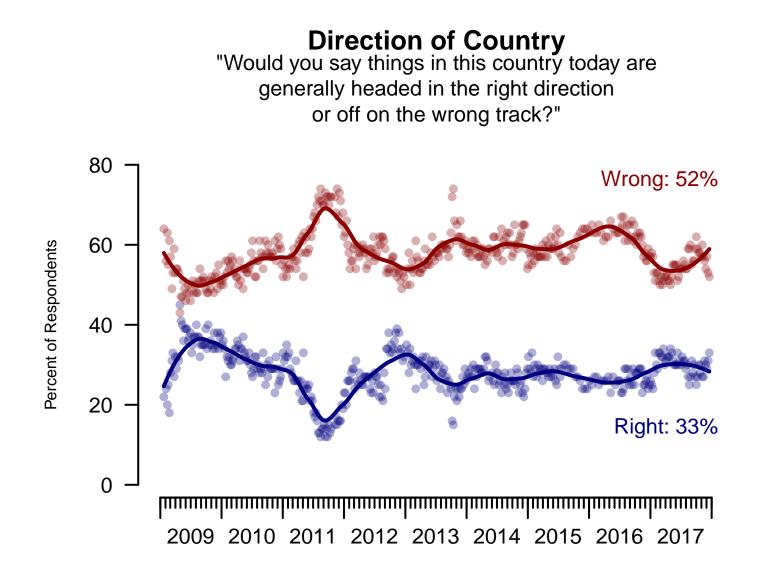

### 5. Direction of country – Historical

Would you say things in this country today are...

|                                                                                                                                                                |                                                                                     | All Adults                                                             |                                                                    |
|----------------------------------------------------------------------------------------------------------------------------------------------------------------|-------------------------------------------------------------------------------------|------------------------------------------------------------------------|--------------------------------------------------------------------|
|                                                                                                                                                                | Right                                                                               | Wrong                                                                  | Not                                                                |
|                                                                                                                                                                | Direction                                                                           | Track                                                                  | Sure                                                               |
| December 15-19, 2017                                                                                                                                           | 33%                                                                                 | 52%                                                                    | 15%                                                                |
| December 8-12, 2017                                                                                                                                            | 31%                                                                                 | 53%                                                                    | 16%                                                                |
| December 1-5, 2017                                                                                                                                             | 29%                                                                                 | 57%                                                                    | 14%                                                                |
| November 25-27, 2017                                                                                                                                           | 30%                                                                                 | 54%                                                                    | 16%                                                                |
| November 18-20, 2017                                                                                                                                           | 31%                                                                                 | 56%                                                                    | 14%                                                                |
| November 11-13, 2017                                                                                                                                           | 27%                                                                                 | 57%                                                                    | 16%                                                                |
| November 4-6, 2017                                                                                                                                             | 27%                                                                                 | 60%                                                                    | 13%                                                                |
| October 28-30, 2017                                                                                                                                            | 30%                                                                                 | 57%                                                                    | 13%                                                                |
| October 21-23, 2017                                                                                                                                            | 28%                                                                                 | 58%                                                                    | 14%                                                                |
| October 14-16, 2017                                                                                                                                            | 30%                                                                                 | 58%                                                                    | 13%                                                                |
| One Year Ago                                                                                                                                                   | 24%                                                                                 | 59%                                                                    | 17%                                                                |
|                                                                                                                                                                |                                                                                     |                                                                        |                                                                    |
|                                                                                                                                                                | Reg                                                                                 | istered Vot                                                            | ers                                                                |
|                                                                                                                                                                | Reg<br>Right                                                                        | istered Vot<br>Wrong                                                   | ers<br>Not                                                         |
|                                                                                                                                                                |                                                                                     |                                                                        |                                                                    |
| December 15-19, 2017                                                                                                                                           | Right                                                                               | Wrong                                                                  | Not                                                                |
| December 15-19, 2017<br>December 8-12, 2017                                                                                                                    | Right<br>Direction                                                                  | Wrong<br>Track                                                         | Not<br>Sure                                                        |
|                                                                                                                                                                | Right<br>Direction<br>36%                                                           | Wrong<br>Track<br>55%                                                  | Not<br>Sure<br>9%                                                  |
| December 8-12, 2017                                                                                                                                            | Right<br>Direction<br>36%<br>35%                                                    | Wrong<br>Track<br>55%<br>55%                                           | Not<br>Sure<br>9%<br>10%                                           |
| December 8-12, 2017<br>December 1-5, 2017                                                                                                                      | Right<br>Direction<br>36%<br>35%<br>33%                                             | Wrong<br>Track<br>55%<br>55%<br>57%                                    | Not<br>Sure<br>9%<br>10%<br>10%                                    |
| December 8-12, 2017<br>December 1-5, 2017<br>November 25-27, 2017                                                                                              | Right     Direction     36%     35%     33%     31%                                 | Wrong<br>Track<br>55%<br>55%<br>57%<br>56%                             | Not<br>Sure<br>9%<br>10%<br>10%<br>13%                             |
| December 8-12, 2017<br>December 1-5, 2017<br>November 25-27, 2017<br>November 18-20, 2017                                                                      | Right     Direction     36%     35%     33%     31%     32%                         | Wrong<br>Track<br>55%<br>55%<br>57%<br>56%<br>57%                      | Not<br>Sure<br>9%<br>10%<br>10%<br>13%<br>11%                      |
| December 8-12, 2017<br>December 1-5, 2017<br>November 25-27, 2017<br>November 18-20, 2017<br>November 11-13, 2017                                              | Right     Direction     36%     35%     33%     31%     32%     30%                 | Wrong<br>Track<br>55%<br>55%<br>57%<br>56%<br>57%<br>58%               | Not<br>Sure<br>9%<br>10%<br>10%<br>13%<br>11%<br>12%               |
| December 8-12, 2017<br>December 1-5, 2017<br>November 25-27, 2017<br>November 18-20, 2017<br>November 11-13, 2017<br>November 4-6, 2017                        | Right     Direction     36%     35%     33%     31%     32%     30%     27%         | Wrong<br>Track<br>55%<br>55%<br>57%<br>56%<br>57%<br>58%<br>62%        | Not<br>Sure<br>9%<br>10%<br>10%<br>13%<br>11%<br>12%<br>11%        |
| December 8-12, 2017<br>December 1-5, 2017<br>November 25-27, 2017<br>November 18-20, 2017<br>November 11-13, 2017<br>November 4-6, 2017<br>October 28-30, 2017 | Right     Direction     36%     35%     33%     31%     32%     30%     27%     31% | Wrong<br>Track<br>55%<br>55%<br>57%<br>56%<br>57%<br>58%<br>62%<br>58% | Not<br>Sure<br>9%<br>10%<br>10%<br>13%<br>11%<br>12%<br>11%<br>10% |

Figure 5: Direction of Country - All Adults

Figure 6: Direction of Country - Registered Voters