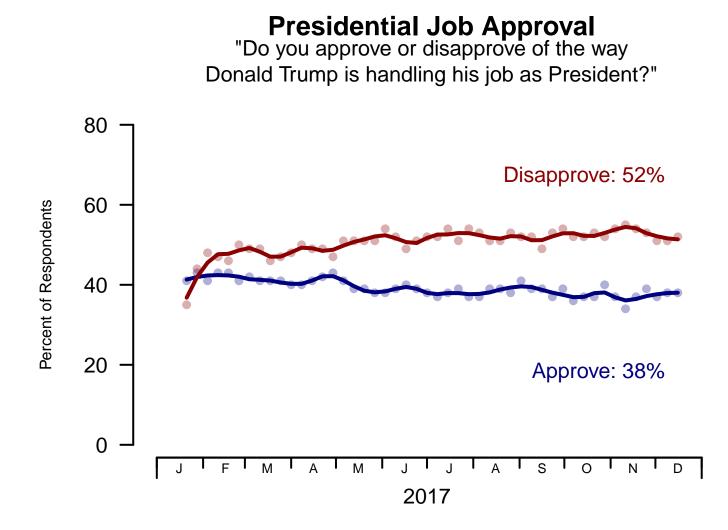

### 1. Presidential Job Approval – Historical

Do you approve or disapprove of the way [President's name] is handling his job as President?

|                      |                  |                     |                     | All Adults          |                        |                        |             |
|----------------------|------------------|---------------------|---------------------|---------------------|------------------------|------------------------|-------------|
|                      | Total<br>Approve | Total<br>Disapprove | Strongly<br>Approve | Somewhat<br>Approve | Somewhat<br>Disapprove | Strongly<br>Disapprove | Not<br>Sure |
| December 15-19, 2017 | 38%              | 52%                 | 20%                 | 18%                 | 12%                    | 40%                    | 10%         |
| December 8-12, 2017  | 38%              | 51%                 | 20%                 | 18%                 | 9%                     | 42%                    | 12%         |
| December 1-5, 2017   | 37%              | 51%                 | 20%                 | 17%                 | 11%                    | 40%                    | 11%         |
| November 25-27, 2017 | 39%              | 53%                 | 19%                 | 20%                 | 12%                    | 41%                    | 8%          |
| November 18-20, 2017 | 37%              | 54%                 | 18%                 | 19%                 | 13%                    | 41%                    | 9%          |
| November 11-13, 2017 | 34%              | 55%                 | 17%                 | 17%                 | 12%                    | 43%                    | 11%         |
| November 4-6, 2017   | 37%              | 54%                 | 18%                 | 19%                 | 11%                    | 43%                    | 9%          |
| October 28-30, 2017  | 40%              | 52%                 | 22%                 | 18%                 | 11%                    | 41%                    | 8%          |
| October 21-23, 2017  | 37%              | 53%                 | 19%                 | 18%                 | 11%                    | 42%                    | 9%          |
| October 14-16, 2017  | 37%              | 52%                 | 20%                 | 17%                 | 10%                    | 42%                    | 10%         |
| One Year Ago         | 48%              | 43%                 | 24%                 | 24%                 | 11%                    | 32%                    | 9%          |

Figure 1: Trump Approval – All Adults

Figure 2: Trump Approval – Registered Voters

**2. President Trump Job Approval – This Week – All Adults** Do you approve or disapprove of the way Donald Trump is handling his job as President?