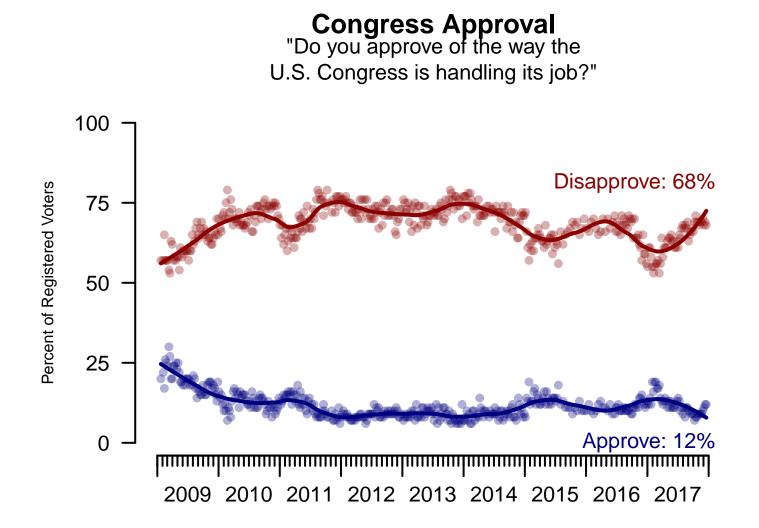

|                      |                  |                     |                     | Registere           | d Voters |                        |                        |             |
|----------------------|------------------|---------------------|---------------------|---------------------|----------|------------------------|------------------------|-------------|
|                      | Total<br>Approve | Total<br>Disapprove | Strongly<br>Approve | Somewhat<br>Approve | Neutral  | Somewhat<br>Disapprove | Strongly<br>Disapprove | Not<br>Sure |
| December 15-19, 2017 | 12%              | 68%                 | 3%                  | 9%                  | 12%      | 24%                    | 44%                    | 8%          |
| December 8-12, 2017  | 12%              | 69%                 | 2%                  | 10%                 | 13%      | 27%                    | 42%                    | 6%          |
| December 1-5, 2017   | 11%              | 68%                 | 3%                  | 8%                  | 12%      | 22%                    | 46%                    | 9%          |
| November 25-27, 2017 | 10%              | 70%                 | 3%                  | 7%                  | 13%      | 24%                    | 46%                    | 8%          |
| November 18-20, 2017 | 9%               | 69%                 | 2%                  | 7%                  | 14%      | 23%                    | 46%                    | 9%          |
| November 11-13, 2017 | 9%               | 69%                 | 2%                  | 7%                  | 15%      | 23%                    | 46%                    | 8%          |
| November 4-6, 2017   | 9%               | 68%                 | 2%                  | 7%                  | 13%      | 23%                    | 45%                    | 11%         |
| October 28-30, 2017  | 9%               | 69%                 | 3%                  | 6%                  | 14%      | 23%                    | 46%                    | 8%          |
| October 21-23, 2017  | 8%               | 69%                 | 2%                  | 6%                  | 13%      | 24%                    | 45%                    | 10%         |
| October 14-16, 2017  | 8%               | 71%                 | 3%                  | 5%                  | 13%      | 23%                    | 48%                    | 9%          |
| One Year Ago         | 11%              | 59%                 | 3%                  | 8%                  | 19%      | 23%                    | 36%                    | 10%         |

Figure 3: Congress Approval – All Adults

Figure 4: Congress Approval - Registered Voters

**4. Approval of U.S. Congress – This Week – All Adults** Overall, do you approve or disapprove of the way that the United States Congress is handling its job?