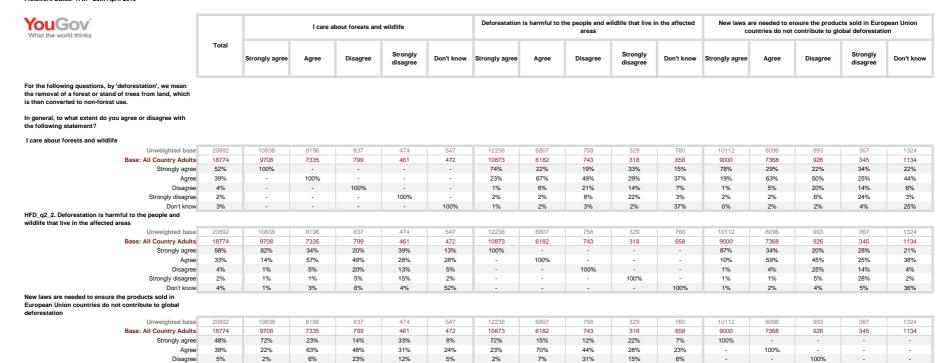

### Environmental Investigation Agency, Fern, Greenpeace and WWF

Deforestation - All Markets

Fieldwork Dates: 17th - 29th April 2019

| YouGov<br>What the world thinks                                                                                                                                                                                            |       | Ge   | nder   |         |         | Age     |         |      |
|----------------------------------------------------------------------------------------------------------------------------------------------------------------------------------------------------------------------------|-------|------|--------|---------|---------|---------|---------|------|
|                                                                                                                                                                                                                            | Total | Male | Female | 18 - 24 | 25 - 34 | 35 - 44 | 45 - 54 | 55+  |
| For the following questions, by 'deforestation', we mean<br>the removal of a forest or stand of trees from land, which<br>is then converted to non-forest use.<br>In general, to what extent do you agree or disagree with |       |      |        |         |         |         |         |      |
| the following statement?                                                                                                                                                                                                   |       |      |        |         |         |         |         |      |
| I care about forests and wildlife                                                                                                                                                                                          |       |      |        |         |         |         |         |      |
| Unweighted base                                                                                                                                                                                                            | 20892 | 9998 | 10894  | 1943    | 3360    | 3688    | 3677    | 8224 |
| Base: All Country Adults                                                                                                                                                                                                   | 18774 | 9040 | 9734   | 1720    | 3006    | 3247    | 3329    | 7472 |
| Strongly agree                                                                                                                                                                                                             | 52%   | 48%  | 55%    | 44%     | 47%     | 51%     | 53%     | 55%  |
| Agree                                                                                                                                                                                                                      | 39%   | 42%  | 37%    | 41%     | 40%     | 39%     | 39%     | 38%  |
| Disagree                                                                                                                                                                                                                   | 4%    | 5%   | 4%     | 9%      | 6%      | 5%      | 3%      | 3%   |
| Strongly disagree                                                                                                                                                                                                          | 2%    | 3%   | 2%     | 2%      | 2%      | 2%      | 2%      | 3%   |
| Don't know                                                                                                                                                                                                                 | 3%    | 3%   | 2%     | 4%      | 4%      | 2%      | 2%      | 2%   |
| HFD_q2_2. Deforestation is harmful to the people and<br>wildlife that live in the affected areas                                                                                                                           |       |      |        |         |         |         |         |      |
| Unweighted base                                                                                                                                                                                                            | 20892 | 9998 | 10894  | 1943    | 3360    | 3688    | 3677    | 8224 |
| Base: All Country Adults                                                                                                                                                                                                   | 18774 | 9040 | 9734   | 1720    | 3006    | 3247    | 3329    | 7472 |
| Strongly agree                                                                                                                                                                                                             | 58%   | 56%  | 60%    | 54%     | 55%     | 57%     | 59%     | 60%  |
| Agree                                                                                                                                                                                                                      | 33%   | 35%  | 31%    | 35%     | 34%     | 34%     | 33%     | 32%  |
| Disagree                                                                                                                                                                                                                   | 4%    | 5%   | 3%     | 5%      | 5%      | 4%      | 4%      | 4%   |
| Strongly disagree                                                                                                                                                                                                          | 2%    | 2%   | 1%     | 3%      | 2%      | 1%      | 2%      | 2%   |
|                                                                                                                                                                                                                            |       |      |        |         |         |         |         |      |

New laws are needed to ensure the products sold in European Union countries do not contribute to global deforestation

| Unweighted base          | 20892 | 9998 | 10894 | 1943 | 3360 | 3688 | 3677 | 8224 |
|--------------------------|-------|------|-------|------|------|------|------|------|
| Base: All Country Adults | 18774 | 9040 | 9734  | 1720 | 3006 | 3247 | 3329 | 7472 |
| Strongly agree           | 48%   | 45%  | 50%   | 42%  | 45%  | 48%  | 48%  | 50%  |
| Agree                    | 39%   | 41%  | 38%   | 43%  | 39%  | 39%  | 40%  | 39%  |
| Disagree                 | 5%    | 7%   | 3%    | 6%   | 7%   | 5%   | 4%   | 4%   |
| Strongly disagree        | 2%    | 2%   | 1%    | 2%   | 2%   | 2%   | 2%   | 2%   |
| Don't know               | 6%    | 5%   | 7%    | 7%   | 7%   | 6%   | 6%   | 5%   |