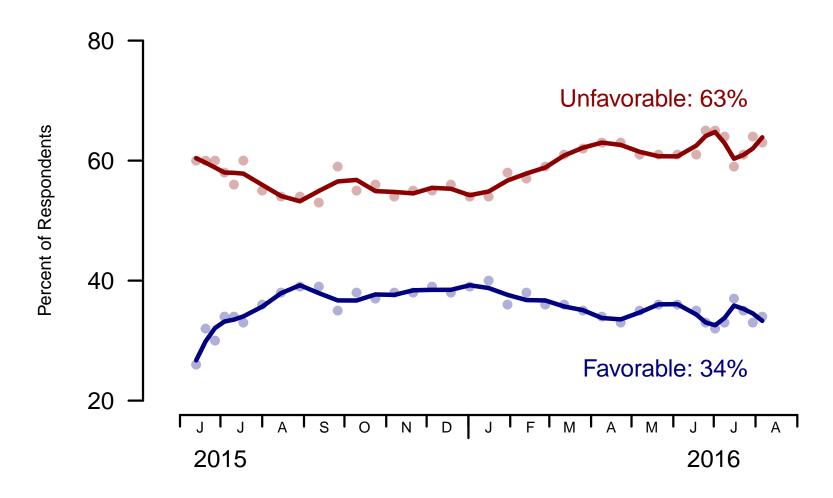

Trump Favorability
"Do you have a favorable or an unfavorable opinion of Donald Trump?"

#### Do you have a favorable or an unfavorable opinion of Donald Trump?

| Date               | Favorable | Unfavorable | Very<br>favorable | Somewhat favorable | Somewhat unfavorable | Very<br>unfavorable | Don't<br>know |
|--------------------|-----------|-------------|-------------------|--------------------|----------------------|---------------------|---------------|
| August 6, 2016     | 34        | 63          | 17                | 17                 | 13                   | 50                  | 3             |
| July 30, 2016      | 33        | 64          | 17                | 16                 | 15                   | 49                  | 3             |
| July 23, 2016      | 35        | 61          | 18                | 17                 | 9                    | 52                  | 3             |
| July 16, 2016      | 37        | 59          | 20                | 17                 | 10                   | 49                  | 4             |
| July 9, 2016       | 33        | 64          | 14                | 19                 | 13                   | 51                  | 3             |
| July 2, 2016       | 32        | 65          | 17                | 15                 | 12                   | 53                  | 4             |
| June 25, 2016      | 33        | 65          | 15                | 18                 | 15                   | 50                  | 2             |
| June 18, 2016      | 35        | 61          | 16                | 19                 | 12                   | 49                  | 3             |
| June 4, 2016       | 36        | 61          | 18                | 18                 | 11                   | 50                  | 3             |
| May 21, 2016       | 36        | 61          | 21                | 15                 | 12                   | 49                  | 3             |
| May 7, 2016        | 35        | 61          | 19                | 16                 | 12                   | 49                  | 4             |
| April 23, 2016     | 33        | 63          | 18                | 15                 | 12                   | 51                  | 3             |
| April 9, 2016      | 34        | 63          | 18                | 16                 | 11                   | 52                  | 3             |
| March 26, 2016     | 35        | 62          | 18                | 17                 | 11                   | 51                  | 3             |
| March 12, 2016     | 36        | 61          | 19                | 17                 | 11                   | 50                  | 3             |
| February 27, 2016  | 36        | 59          | 20                | 16                 | 13                   | 46                  | 5             |
| February 13, 2016  | 38        | 57          | 23                | 15                 | 11                   | 46                  | 6             |
| January 30, 2016   | 36        | 58          | 21                | 15                 | 13                   | 45                  | 6             |
| January 16, 2016   | 40        | 54          | 24                | 16                 | 8                    | 46                  | 5             |
| January 2, 2016    | 39        | 54          | 23                | 16                 | 10                   | 44                  | 7             |
| December 19, 2015  | 38        | 56          | 22                | 16                 | 9                    | 47                  | 7             |
| December 5, 2015   | 39        | 55          | 23                | 16                 | 11                   | 44                  | 7             |
| November 21, 2015  | 38        | 55          | 21                | 17                 | 12                   | 43                  | 7             |
| November 7, 2015   | 38        | 54          | 20                | 18                 | 11                   | 43                  | 8             |
| October 24, 2015   | 37        | 56          | 20                | 17                 | 11                   | 45                  | 7             |
| October 10, 2015   | 38        | 55          | 20                | 18                 | 13                   | 42                  | 7             |
| September 26, 2015 | 35        | 59          | 18                | 17                 | 13                   | 46                  | 6             |
| September 12, 2015 | 39        | 53          | 20                | 19                 | 11                   | 42                  | 7             |
| August 29, 2015    | 39        | 54          | 23                | 16                 | 11                   | 43                  | 6             |
| August 15, 2015    | 38        | 54          | 20                | 18                 | 11                   | 43                  | 8             |
| August 1, 2015     | 36        | 55          | 20                | 16                 | 11                   | 44                  | 8             |
| July 18, 2015      | 33        | 60          | 17                | 16                 | 16                   | 44                  | 7             |
| July 11, 2015      | 34        | 56          | 17                | 17                 | 13                   | 43                  | 11            |
| July 4, 2015       | 34        | 58          | 18                | 16                 | 12                   | 46                  | 9             |
| June 27, 2015      | 30        | 60          | 13                | 17                 | 15                   | 45                  | 9             |

| Donald Trump Favorability — Continued from previous page |           |             |                   |                    |                      |                     |               |  |  |  |  |
|----------------------------------------------------------|-----------|-------------|-------------------|--------------------|----------------------|---------------------|---------------|--|--|--|--|
| Date                                                     | Favorable | Unfavorable | Very<br>favorable | Somewhat favorable | Somewhat unfavorable | Very<br>unfavorable | Don't<br>know |  |  |  |  |
| June 20, 2015                                            | 32        | 60          | 10                | 22                 | 15                   | 45                  | 8             |  |  |  |  |
| June 13, 2015                                            | 26        | 60          | 6                 | 20                 | 21                   | 39                  | 14            |  |  |  |  |