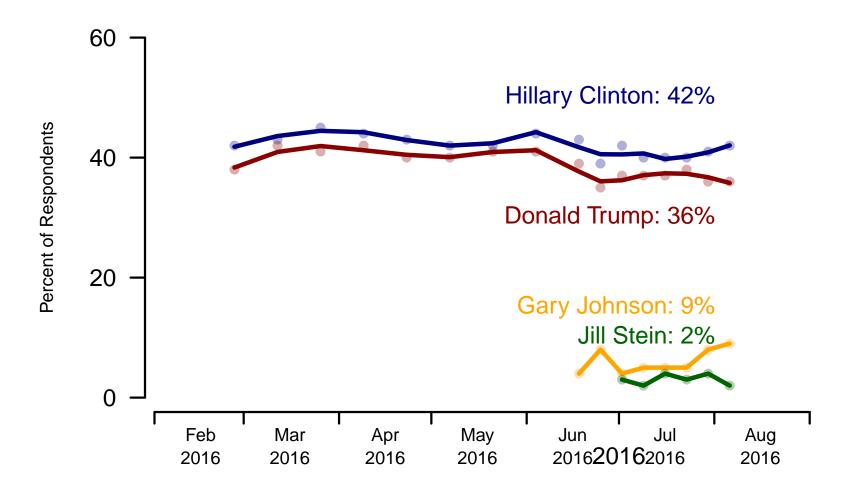

#### 1 Presidential Vote Intention

If the 2016 presidential election were being held today and the candidates were Hillary Clinton, the Democrat, Donald Trump, the Republican, Gary Johnson, the Libertarian, and Jill Stein, from the Green Party, who would you vote for? Asked of registered voters

# **Presidential Vote Intention**

If the 2016 presidential election were being held today and the candidates were Hillary Clinton, the Democrat, Donald Trump, the Republican, Gary Johnson, the Libertarian, and Jill Stein, from the Green Party, who would you vote for?

If the 2016 presidential election were being held today and the candidates were Hillary Clinton, the Democrat, Donald Trump, the Republican, Gary Johnson, the Libertarian, and Jill Stein, from the Green Party, who would you vote for? Asked of registered voters

| Date              | Hillary<br>Clinton | Donald<br>Trump | Gary<br>Johnson | Jill<br>Stein | Someone else | Not sure yet | Probably won't vote |
|-------------------|--------------------|-----------------|-----------------|---------------|--------------|--------------|---------------------|
| August 6, 2016    | 42                 | 36              | 9               | 2             | 2            | 6            | 3                   |
| August 6, 2016    |                    |                 | _               | _             | _            | _            | _                   |
| July 30, 2016     | 41                 | 36              | 8               | 4             | 2            | 7            | 2                   |
| July 23, 2016     | 40                 | 38              | 5               | 3             | 5            | 7            | 2                   |
| July 16, 2016     | 40                 | 37              | 5               | 4             | 3            | 7            | 3                   |
| July 9, 2016      | 40                 | 37              | 5               | 2             | 4            | 9            | 4                   |
| July 2, 2016      | 42                 | 37              | 4               | 3             | 4            | 9            | 2                   |
| June 25, 2016     | 39                 | 35              | 8               |               | 7            | 8            | 3                   |
| June 18, 2016     | 43                 | 39              | 4               |               | 7            | 5            | 2                   |
| June 4, 2016      | 44                 | 41              |                 |               | 6            | 6            | 3                   |
| May 21, 2016      | 42                 | 41              |                 |               | 7            | 6            | 4                   |
| May 7, 2016       | 42                 | 40              |                 |               | 6            | 7            | 5                   |
| April 23, 2016    | 43                 | 40              |                 |               | 5            | 6            | 7                   |
| April 9, 2016     | 44                 | 42              |                 |               | 8            | 0            | 6                   |
| March 26, 2016    | 45                 | 41              |                 |               | 6            | 0            | 7                   |
| March 12, 2016    | 43                 | 42              |                 |               | 8            | 0            | 7                   |
| February 27, 2016 | 42                 | 38              |                 |               | 6            | 0            | 14                  |