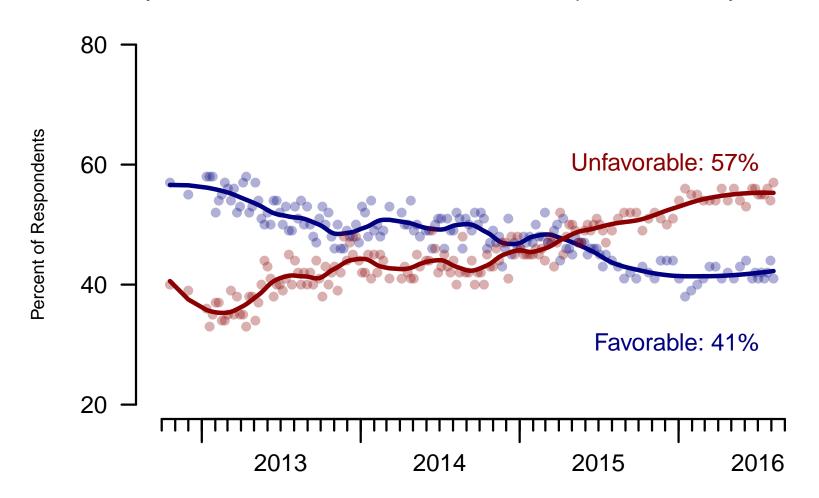

Clinton Favorability
"Do you have a favorable or an unfavorable opinion of Hillary Clinton?"

#### Do you have a favorable or an unfavorable opinion of Hillary Clinton?

| Date               | Favorable | Unfavorable | Very<br>favorable | Somewhat favorable | Somewhat unfavorable | Very<br>unfavorable | Don't<br>know |
|--------------------|-----------|-------------|-------------------|--------------------|----------------------|---------------------|---------------|
| August 6, 2016     | 41        | 57          | 22                | 19                 | 13                   | 44                  | 2             |
| July 30, 2016      | 44        | 54          | 23                | 21                 | 12                   | 42                  | 2             |
| July 23, 2016      | 42        | 56          | 21                | 21                 | 14                   | 42                  | 3             |
| July 16, 2016      | 41        | 55          | 18                | 23                 | 12                   | 43                  | 4             |
| July 9, 2016       | 42        | 55          | 21                | 21                 | 13                   | 42                  | 2             |
| July 2, 2016       | 41        | 55          | 18                | 23                 | 12                   | 43                  | 4             |
| June 25, 2016      | 42        | 56          | 21                | 21                 | 14                   | 42                  | 2             |
| June 18, 2016      | 41        | 56          | 22                | 19                 | 14                   | 42                  | 3             |
| June 4, 2016       | 44        | 53          | 21                | 23                 | 11                   | 42                  | 3             |
| May 21, 2016       | 43        | 54          | 23                | 20                 | 13                   | 41                  | 3             |
| May 7, 2016        | 41        | 56          | 20                | 21                 | 13                   | 43                  | 3             |
| April 23, 2016     | 42        | 54          | 21                | 21                 | 11                   | 43                  | 4             |
| April 9, 2016      | 41        | 56          | 21                | 20                 | 12                   | 44                  | 2             |
| March 26, 2016     | 43        | 54          | 22                | 21                 | 10                   | 44                  | 3             |
| March 12, 2016     | 43        | 54          | 23                | 20                 | 12                   | 42                  | 3             |
| February 27, 2016  | 41        | 54          | 21                | 20                 | 11                   | 43                  | 5             |
| February 13, 2016  | 40        | 55          | 21                | 19                 | 12                   | 43                  | 5             |
| January 30, 2016   | 39        | 55          | 21                | 18                 | 12                   | 43                  | 5             |
| January 16, 2016   | 38        | 56          | 19                | 19                 | 12                   | 44                  | 6             |
| January 2, 2016    | 41        | 54          | 21                | 20                 | 12                   | 42                  | 5             |
| December 19, 2015  | 44        | 51          | 23                | 21                 | 10                   | 41                  | 5             |
| December 5, 2015   | 44        | 50          | 23                | 21                 | 12                   | 38                  | 5             |
| November 21, 2015  | 44        | 51          | 22                | 22                 | 12                   | 39                  | 6             |
| November 7, 2015   | 41        | 52          | 22                | 19                 | 13                   | 39                  | 7             |
| October 24, 2015   | 42        | 51          | 21                | 21                 | 12                   | 39                  | 7             |
| October 10, 2015   | 43        | 49          | 19                | 24                 | 11                   | 38                  | 7             |
| September 26, 2015 | 41        | 52          | 21                | 20                 | 13                   | 39                  | 7             |
| September 12, 2015 | 42        | 52          | 19                | 23                 | 12                   | 40                  | 6             |
| August 29, 2015    | 41        | 52          | 20                | 21                 | 12                   | 40                  | 7             |
| August 15, 2015    | 43        | 51          | 21                | 22                 | 12                   | 39                  | 6             |
| August 1, 2015     | 44        | 49          | 21                | 23                 | 10                   | 39                  | 7             |
| July 18, 2015      | 45        | 47          | 23                | 22                 | 10                   | 37                  | 7             |
| July 11, 2015      | 43        | 49          | 19                | 24                 | 12                   | 37                  | 7             |
| July 4, 2015       | 45        | 50          | 24                | 21                 | 10                   | 40                  | 6             |
| June 27, 2015      | 46        | 51          | 22                | 24                 | 11                   | 40                  | 4             |

| -                 | Hillary Clinto | n Favorability — |           |           |             |             |       |
|-------------------|----------------|------------------|-----------|-----------|-------------|-------------|-------|
| _                 |                |                  | Very      | Somewhat  | Somewhat    | Very        | Don't |
| Date              | Favorable      | Unfavorable      | favorable | favorable | unfavorable | unfavorable | know  |
| June 20, 2015     | 46             | 50               | 23        | 23        | 13          | 37          | 3     |
| June 13, 2015     | 46             | 49               | 25        | 21        | 13          | 36          | 4     |
| June 6, 2015      | 45             | 50               | 22        | 23        | 10          | 40          | 5     |
| May 30, 2015      | 47             | 49               | 24        | 23        | 11          | 38          | 4     |
| May 23, 2015      | 47             | 47               | 21        | 26        | 10          | 37          | 7     |
| May 16, 2015      | 47             | 47               | 23        | 24        | 10          | 37          | 5     |
| May 9, 2015       | 48             | 49               | 27        | 21        | 11          | 38          | 4     |
| May 2, 2015       | 45             | 50               | 23        | 22        | 13          | 37          | 5     |
| April 25, 2015    | 46             | 50               | 23        | 23        | 12          | 38          | 5     |
| April 18, 2015    | 46             | 48               | 25        | 21        | 10          | 38          | 5     |
| April 11, 2015    | 51             | 45               | 28        | 23        | 12          | 33          | 4     |
| April 4, 2015     | 44             | 52               | 23        | 21        | 11          | 41          | 4     |
| March 28, 2015    | 50             | 47               | 26        | 24        | 11          | 36          | 4     |
| March 21, 2015    | 49             | 43               | 25        | 24        | 8           | 35          | 8     |
| March 14, 2015    | 47             | 48               | 15        | 32        | 14          | 34          | 5     |
| March 7, 2015     | 47             | 47               | 16        | 31        | 16          | 31          | 7     |
| February 28, 2015 | 52             | 44               | 27        | 25        | 8           | 36          | 4     |
| February 21, 2015 | 48             | 46               | 25        | 23        | 12          | 34          | 7     |
| February 14, 2015 | 48             | 45               | 24        | 24        | 11          | 34          | 7     |
| February 7, 2015  | 50             | 46               | 24        | 26        | 15          | 31          | 5     |
| January 31, 2015  | 47             | 45               | 23        | 24        | 11          | 34          | 8     |
| January 24, 2015  | 48             | 45               | 21        | 27        | 12          | 33          | 7     |
| January 17, 2015  | 47             | 45               | 23        | 24        | 13          | 32          | 9     |
| January 10, 2015  | 48             | 45               | 22        | 26        | 10          | 35          | 7     |
| January 3, 2015   | 46             | 46               | 24        | 22        | 11          | 35          | 8     |
| December 27, 2014 | 46             | 48               | 22        | 24        | 12          | 36          | 7     |
| December 20, 2014 | 47             | 45               | 25        | 22        | 9           | 36          | 7     |
| December 13, 2014 | 45             | 48               | 21        | 24        | 11          | 37          | 7     |
| December 6, 2014  | 51             | 41               | 26        | 25        | 12          | 29          | 9     |
| November 29, 2014 | 46             | 47               | 22        | 24        | 12          | 35          | 6     |
| November 22, 2014 | 43             | 47               | 20        | 23        | 11          | 36          | 10    |
| November 15, 2014 | 48             | 44               | 26        | 22        | 14          | 30          | 8     |
| November 8, 2014  | 47             | 46               | 26        | 21        | 14          | 32          | 7     |
| November 1, 2014  | 49             | 43               | 23        | 26        | 11          | 32          | 8     |
| October 25, 2014  | 47             | 43               | 25        | 22        | 9           | 34          | 9     |
| October 18, 2014  | 46             | 45               | 25        | 21        | 12          | 33          | 8     |

|                    | Hillary Clinto | n Favorability — |           |           |             |             |       |
|--------------------|----------------|------------------|-----------|-----------|-------------|-------------|-------|
|                    |                |                  | Very      | Somewhat  | Somewhat    | Very        | Don't |
| Date               | Favorable      | Unfavorable      | favorable | favorable | unfavorable | unfavorable | know  |
| October 11, 2014   | 51             | 40               | 25        | 26        | 10          | 30          | 9     |
| October 4, 2014    | 52             | 42               | 27        | 25        | 12          | 30          | 6     |
| September 27, 2014 | 50             | 42               | 27        | 23        | 15          | 27          | 8     |
| September 20, 2014 | 52             | 40               | 26        | 26        | 10          | 30          | 9     |
| September 13, 2014 | 49             | 44               | 22        | 27        | 13          | 31          | 8     |
| September 6, 2014  | 50             | 42               | 26        | 24        | 12          | 30          | 8     |
| August 30, 2014    | 51             | 42               | 23        | 28        | 13          | 29          | 7     |
| August 23, 2014    | 46             | 48               | 22        | 24        | 15          | 33          | 7     |
| August 16, 2014    | 51             | 42               | 24        | 27        | 14          | 28          | 6     |
| August 9, 2014     | 52             | 40               | 26        | 26        | 11          | 29          | 8     |
| August 2, 2014     | 49             | 44               | 24        | 25        | 13          | 31          | 7     |
| July 26, 2014      | 49             | 42               | 24        | 25        | 13          | 29          | 10    |
| July 19, 2014      | 51             | 43               | 24        | 27        | 9           | 34          | 7     |
| July 12, 2014      | 46             | 45               | 19        | 27        | 13          | 32          | 8     |
| July 5, 2014       | 51             | 43               | 27        | 24        | 12          | 31          | 6     |
| June 28, 2014      | 51             | 42               | 26        | 25        | 12          | 30          | 8     |
| June 21, 2014      | 50             | 46               | 28        | 22        | 13          | 33          | 5     |
| June 14, 2014      | 46             | 49               | 27        | 19        | 16          | 33          | 5     |
| June 7, 2014       | 49             | 44               | 22        | 27        | 15          | 29          | 6     |
| May 31, 2014       | 49             | 44               | 26        | 23        | 14          | 30          | 8     |
| May 17, 2014       | 48             | 43               | 26        | 22        | 12          | 31          | 10    |
| May 10, 2014       | 50             | 45               | 28        | 22        | 14          | 31          | 6     |
| May 3, 2014        | 49             | 41               | 26        | 23        | 11          | 30          | 10    |
| April 26, 2014     | 54             | 41               | 29        | 25        | 13          | 28          | 6     |
| April 19, 2014     | 50             | 42               | 26        | 24        | 12          | 30          | 8     |
| April 12, 2014     | 50             | 43               | 28        | 22        | 12          | 31          | 7     |
| April 5, 2014      | 52             | 41               | 27        | 25        | 13          | 28          | 7     |
| March 8, 2014      | 53             | 41               | 29        | 24        | 12          | 29          | 7     |
| February 22, 2014  | 49             | 44               | 22        | 27        | 16          | 28          | 7     |
| February 15, 2014  | 48             | 45               | 24        | 24        | 15          | 30          | 8     |
| February 8, 2014   | 50             | 42               | 26        | 24        | 10          | 32          | 8     |
| February 1, 2014   | 49             | 45               | 27        | 22        | 13          | 32          | 6     |
| January 25, 2014   | 54             | 41               | 29        | 25        | 12          | 29          | 6     |
| January 18, 2014   | 48             | 45               | 30        | 18        | 13          | 32          | 7     |
| January 11, 2014   | 52             | 42               | 28        | 24        | 14          | 28          | 5     |
| January 4, 2014    | 53             | 42               | 29        | 24        | 12          | 30          | 6     |

|                    | Hillary Clinto | n Favorability — |           |           |             |             |       |
|--------------------|----------------|------------------|-----------|-----------|-------------|-------------|-------|
|                    |                |                  | Very      | Somewhat  | Somewhat    | Very        | Don't |
| Date               | Favorable      | Unfavorable      | favorable | favorable | unfavorable | unfavorable | know  |
| December 28, 2013  | 47             | 44               | 28        | 19        | 12          | 32          | 8     |
| December 21, 2013  | 50             | 48               | 28        | 22        | 11          | 37          | 2     |
| December 14, 2013  | 48             | 45               | 26        | 22        | 11          | 34          | 6     |
| December 7, 2013   | 48             | 47               | 24        | 24        | 10          | 37          | 5     |
| November 30, 2013  | 49             | 44               | 28        | 21        | 12          | 32          | 7     |
| November 23, 2013  | 46             | 48               | 27        | 19        | 11          | 37          | 6     |
| November 16, 2013  | 46             | 42               | 26        | 20        | 12          | 30          | 13    |
| November 9, 2013   | 50             | 39               | 28        | 22        | 9           | 30          | 12    |
| November 2, 2013   | 46             | 43               | 26        | 20        | 11          | 32          | 11    |
| October 26, 2013   | 48             | 42               | 30        | 18        | 10          | 32          | 10    |
| October 19, 2013   | 52             | 40               | 30        | 22        | 11          | 29          | 8     |
| October 12, 2013   | 50             | 43               | 27        | 23        | 13          | 30          | 7     |
| October 5, 2013    | 53             | 38               | 30        | 23        | 12          | 26          | 9     |
| September 28, 2013 | 51             | 41               | 29        | 22        | 11          | 30          | 8     |
| September 21, 2013 | 47             | 44               | 26        | 21        | 11          | 33          | 10    |
| September 14, 2013 | 48             | 40               | 26        | 22        | 11          | 29          | 12    |
| September 7, 2013  | 50             | 42               | 27        | 23        | 11          | 31          | 8     |
| August 31, 2013    | 53             | 40               | 30        | 23        | 12          | 28          | 7     |
| August 24, 2013    | 50             | 42               | 26        | 24        | 10          | 32          | 8     |
| August 17, 2013    | 54             | 40               | 31        | 23        | 14          | 26          | 6     |
| August 10, 2013    | 51             | 42               | 31        | 20        | 12          | 30          | 7     |
| August 3, 2013     | 53             | 44               | 29        | 24        | 10          | 34          | 2     |
| July 27, 2013      | 49             | 40               | 26        | 23        | 9           | 31          | 11    |
| July 20, 2013      | 49             | 45               | 28        | 21        | 11          | 34          | 6     |
| July 13, 2013      | 53             | 41               | 29        | 24        | 11          | 30          | 7     |
| July 6, 2013       | 50             | 39               | 26        | 24        | 12          | 27          | 11    |
| June 29, 2013      | 52             | 40               | 30        | 22        | 11          | 29          | 9     |
| June 22, 2013      | 54             | 40               | 33        | 21        | 12          | 28          | 7     |
| June 15, 2013      | 54             | 38               | 33        | 21        | 12          | 26          | 8     |
| June 8, 2013       | 50             | 41               | 27        | 23        | 12          | 29          | 9     |
| June 1, 2013       | 52             | 43               | 29        | 23        | 13          | 30          | 5     |
| May 25, 2013       | 50             | 44               | 28        | 22        | 14          | 30          | 6     |
| May 18, 2013       | 51             | 40               | 29        | 22        | 13          | 27          | 9     |
| May 11, 2013       | 54             | 37               | 34        | 20        | 10          | 27          | 9     |
| May 4, 2013        | 57             | 34               | 30        | 27        | 13          | 21          | 9     |
| April 27, 2013     | 53             | 38               | 32        | 21        | 13          | 25          | 9     |

| Hillary Clinton Favorability — Continued from previous page |           |             |                   |                    |                      |                     |               |  |  |  |  |
|-------------------------------------------------------------|-----------|-------------|-------------------|--------------------|----------------------|---------------------|---------------|--|--|--|--|
| Date                                                        | Favorable | Unfavorable | Very<br>favorable | Somewhat favorable | Somewhat unfavorable | Very<br>unfavorable | Don't<br>know |  |  |  |  |
| April 20, 2013                                              | 52        | 38          | 31                | 21                 | 14                   | 24                  | 9             |  |  |  |  |
| April 13, 2013                                              | 58        | 33          | 30                | 28                 | 12                   | 21                  | 9             |  |  |  |  |
| April 6, 2013                                               | 57        | 35          | 38                | 19                 | 12                   | 23                  | 9             |  |  |  |  |
| March 30, 2013                                              | 53        | 35          | 30                | 23                 | 10                   | 25                  | 11            |  |  |  |  |
| March 23, 2013                                              | 52        | 38          | 32                | 20                 | 15                   | 23                  | 10            |  |  |  |  |
| March 16, 2013                                              | 56        | 35          | 32                | 24                 | 13                   | 22                  | 10            |  |  |  |  |
| March 9, 2013                                               | 54        | 39          | 30                | 24                 | 14                   | 25                  | 8             |  |  |  |  |
| March 2, 2013                                               | 56        | 35          | 31                | 25                 | 11                   | 24                  | 9             |  |  |  |  |
| February 23, 2013                                           | 57        | 34          | 35                | 22                 | 13                   | 21                  | 9             |  |  |  |  |
| February 16, 2013                                           | 55        | 34          | 33                | 22                 | 12                   | 22                  | 11            |  |  |  |  |
| February 9, 2013                                            | 54        | 37          | 33                | 21                 | 12                   | 25                  | 9             |  |  |  |  |
| February 2, 2013                                            | 52        | 37          | 30                | 22                 | 12                   | 25                  | 12            |  |  |  |  |
| January 26, 2013                                            | 58        | 35          | 35                | 23                 | 13                   | 22                  | 8             |  |  |  |  |
| January 19, 2013                                            | 58        | 33          | 32                | 26                 | 12                   | 21                  | 10            |  |  |  |  |
| January 12, 2013                                            | 58        | 36          | 37                | 21                 | 16                   | 20                  | 6             |  |  |  |  |
| December 1, 2012                                            | 55        | 39          | 33                | 22                 | 18                   | 21                  | 6             |  |  |  |  |
| October 20, 2012                                            | 57        | 40          | 33                | 24                 | 18                   | 22                  | 3             |  |  |  |  |