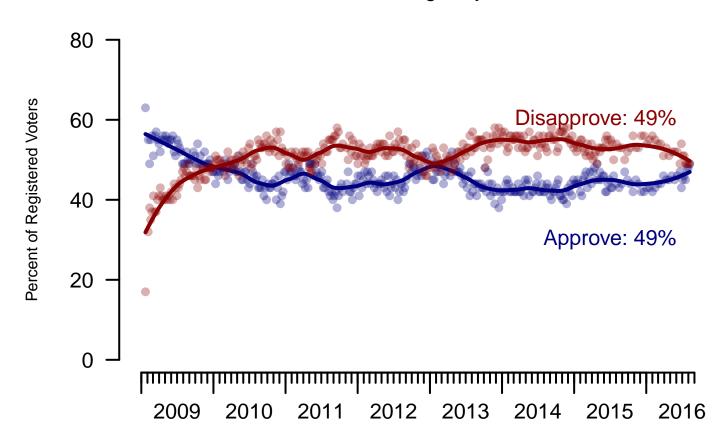

Figure 2: Obama Approval - Registered Voters

| _ |   |     |     |    |    |     |     |
|---|---|-----|-----|----|----|-----|-----|
| ↵ | മ | ıct | ·Δr | മപ | ١, | 'At | ers |
|   |   |     |     |    |    |     |     |

| Total   | Takal                                                       |                                                                                                                                                                                                                                                                      |                                                                                                                                                                                                                                                                                                                                                                                                                                                                              |                                                                                                                                                                                                                                                                                                                                                                                                                                                                                                                                                                                |                                                                                                                                                                                                                                                                                                                                                                                                                                                                                                                                                                                                                                                                                                                                                                                         |                                                                                                                                                                                                                                                                                                                                                                                                                                                                                                                                                                                                                                                                                                                                                                                                                                                                                                                                                |
|---------|-------------------------------------------------------------|----------------------------------------------------------------------------------------------------------------------------------------------------------------------------------------------------------------------------------------------------------------------|------------------------------------------------------------------------------------------------------------------------------------------------------------------------------------------------------------------------------------------------------------------------------------------------------------------------------------------------------------------------------------------------------------------------------------------------------------------------------|--------------------------------------------------------------------------------------------------------------------------------------------------------------------------------------------------------------------------------------------------------------------------------------------------------------------------------------------------------------------------------------------------------------------------------------------------------------------------------------------------------------------------------------------------------------------------------|-----------------------------------------------------------------------------------------------------------------------------------------------------------------------------------------------------------------------------------------------------------------------------------------------------------------------------------------------------------------------------------------------------------------------------------------------------------------------------------------------------------------------------------------------------------------------------------------------------------------------------------------------------------------------------------------------------------------------------------------------------------------------------------------|------------------------------------------------------------------------------------------------------------------------------------------------------------------------------------------------------------------------------------------------------------------------------------------------------------------------------------------------------------------------------------------------------------------------------------------------------------------------------------------------------------------------------------------------------------------------------------------------------------------------------------------------------------------------------------------------------------------------------------------------------------------------------------------------------------------------------------------------------------------------------------------------------------------------------------------------|
| Approve | Total<br>Disapprove                                         | Strongly<br>Approve                                                                                                                                                                                                                                                  | Somewhat<br>Approve                                                                                                                                                                                                                                                                                                                                                                                                                                                          | Somewhat<br>Disapprove                                                                                                                                                                                                                                                                                                                                                                                                                                                                                                                                                         | Strongly<br>Disapprove                                                                                                                                                                                                                                                                                                                                                                                                                                                                                                                                                                                                                                                                                                                                                                  | Not<br>Sure                                                                                                                                                                                                                                                                                                                                                                                                                                                                                                                                                                                                                                                                                                                                                                                                                                                                                                                                    |
| 49%     | 49%                                                         | 27%                                                                                                                                                                                                                                                                  | 22%                                                                                                                                                                                                                                                                                                                                                                                                                                                                          | 11%                                                                                                                                                                                                                                                                                                                                                                                                                                                                                                                                                                            | 38%                                                                                                                                                                                                                                                                                                                                                                                                                                                                                                                                                                                                                                                                                                                                                                                     | 2%                                                                                                                                                                                                                                                                                                                                                                                                                                                                                                                                                                                                                                                                                                                                                                                                                                                                                                                                             |
| 48%     | 49%                                                         | 26%                                                                                                                                                                                                                                                                  | 22%                                                                                                                                                                                                                                                                                                                                                                                                                                                                          | 12%                                                                                                                                                                                                                                                                                                                                                                                                                                                                                                                                                                            | 37%                                                                                                                                                                                                                                                                                                                                                                                                                                                                                                                                                                                                                                                                                                                                                                                     | 3%                                                                                                                                                                                                                                                                                                                                                                                                                                                                                                                                                                                                                                                                                                                                                                                                                                                                                                                                             |
| 48%     | 49%                                                         | 23%                                                                                                                                                                                                                                                                  | 25%                                                                                                                                                                                                                                                                                                                                                                                                                                                                          | 12%                                                                                                                                                                                                                                                                                                                                                                                                                                                                                                                                                                            | 37%                                                                                                                                                                                                                                                                                                                                                                                                                                                                                                                                                                                                                                                                                                                                                                                     | 2%                                                                                                                                                                                                                                                                                                                                                                                                                                                                                                                                                                                                                                                                                                                                                                                                                                                                                                                                             |
| 45%     | 49%                                                         | 20%                                                                                                                                                                                                                                                                  | 25%                                                                                                                                                                                                                                                                                                                                                                                                                                                                          | 12%                                                                                                                                                                                                                                                                                                                                                                                                                                                                                                                                                                            | 37%                                                                                                                                                                                                                                                                                                                                                                                                                                                                                                                                                                                                                                                                                                                                                                                     | 6%                                                                                                                                                                                                                                                                                                                                                                                                                                                                                                                                                                                                                                                                                                                                                                                                                                                                                                                                             |
| 46%     | 51%                                                         | 23%                                                                                                                                                                                                                                                                  | 23%                                                                                                                                                                                                                                                                                                                                                                                                                                                                          | 12%                                                                                                                                                                                                                                                                                                                                                                                                                                                                                                                                                                            | 39%                                                                                                                                                                                                                                                                                                                                                                                                                                                                                                                                                                                                                                                                                                                                                                                     | 3%                                                                                                                                                                                                                                                                                                                                                                                                                                                                                                                                                                                                                                                                                                                                                                                                                                                                                                                                             |
| 45%     | 51%                                                         | 22%                                                                                                                                                                                                                                                                  | 23%                                                                                                                                                                                                                                                                                                                                                                                                                                                                          | 12%                                                                                                                                                                                                                                                                                                                                                                                                                                                                                                                                                                            | 39%                                                                                                                                                                                                                                                                                                                                                                                                                                                                                                                                                                                                                                                                                                                                                                                     | 5%                                                                                                                                                                                                                                                                                                                                                                                                                                                                                                                                                                                                                                                                                                                                                                                                                                                                                                                                             |
| 43%     | 54%                                                         | 20%                                                                                                                                                                                                                                                                  | 23%                                                                                                                                                                                                                                                                                                                                                                                                                                                                          | 14%                                                                                                                                                                                                                                                                                                                                                                                                                                                                                                                                                                            | 40%                                                                                                                                                                                                                                                                                                                                                                                                                                                                                                                                                                                                                                                                                                                                                                                     | 2%                                                                                                                                                                                                                                                                                                                                                                                                                                                                                                                                                                                                                                                                                                                                                                                                                                                                                                                                             |
| 47%     | 49%                                                         | 22%                                                                                                                                                                                                                                                                  | 25%                                                                                                                                                                                                                                                                                                                                                                                                                                                                          | 10%                                                                                                                                                                                                                                                                                                                                                                                                                                                                                                                                                                            | 39%                                                                                                                                                                                                                                                                                                                                                                                                                                                                                                                                                                                                                                                                                                                                                                                     | 3%                                                                                                                                                                                                                                                                                                                                                                                                                                                                                                                                                                                                                                                                                                                                                                                                                                                                                                                                             |
| 46%     | 52%                                                         | 22%                                                                                                                                                                                                                                                                  | 24%                                                                                                                                                                                                                                                                                                                                                                                                                                                                          | 13%                                                                                                                                                                                                                                                                                                                                                                                                                                                                                                                                                                            | 39%                                                                                                                                                                                                                                                                                                                                                                                                                                                                                                                                                                                                                                                                                                                                                                                     | 3%                                                                                                                                                                                                                                                                                                                                                                                                                                                                                                                                                                                                                                                                                                                                                                                                                                                                                                                                             |
| 45%     | 52%                                                         | 22%                                                                                                                                                                                                                                                                  | 23%                                                                                                                                                                                                                                                                                                                                                                                                                                                                          | 13%                                                                                                                                                                                                                                                                                                                                                                                                                                                                                                                                                                            | 39%                                                                                                                                                                                                                                                                                                                                                                                                                                                                                                                                                                                                                                                                                                                                                                                     | 3%                                                                                                                                                                                                                                                                                                                                                                                                                                                                                                                                                                                                                                                                                                                                                                                                                                                                                                                                             |
| 44%     | 54%                                                         | 21%                                                                                                                                                                                                                                                                  | 23%                                                                                                                                                                                                                                                                                                                                                                                                                                                                          | 12%                                                                                                                                                                                                                                                                                                                                                                                                                                                                                                                                                                            | 42%                                                                                                                                                                                                                                                                                                                                                                                                                                                                                                                                                                                                                                                                                                                                                                                     | 2%                                                                                                                                                                                                                                                                                                                                                                                                                                                                                                                                                                                                                                                                                                                                                                                                                                                                                                                                             |
|         | 49%<br>48%<br>48%<br>45%<br>46%<br>43%<br>47%<br>46%<br>45% | Approve         Disapprove           49%         49%           48%         49%           48%         49%           45%         49%           46%         51%           43%         54%           47%         49%           46%         52%           45%         52% | Approve         Disapprove         Approve           49%         49%         27%           48%         49%         26%           48%         49%         23%           45%         49%         20%           46%         51%         23%           45%         51%         22%           43%         54%         20%           47%         49%         22%           46%         52%         22%           45%         52%         22%           45%         52%         22% | Approve         Disapprove         Approve         Approve           49%         49%         27%         22%           48%         49%         26%         22%           48%         49%         23%         25%           45%         49%         20%         25%           46%         51%         23%         23%           45%         51%         22%         23%           43%         54%         20%         23%           47%         49%         22%         25%           46%         52%         22%         24%           45%         52%         22%         23% | Approve         Disapprove         Approve         Approve         Disapprove           49%         49%         27%         22%         11%           48%         49%         26%         22%         12%           48%         49%         23%         25%         12%           45%         49%         20%         25%         12%           46%         51%         23%         23%         12%           45%         51%         22%         23%         12%           43%         54%         20%         23%         14%           47%         49%         22%         25%         10%           46%         52%         22%         24%         13%           45%         52%         22%         24%         13%           45%         52%         22%         23%         13% | Approve         Disapprove         Approve         Approve         Disapprove         Disapprove           49%         49%         27%         22%         11%         38%           48%         49%         26%         22%         12%         37%           48%         49%         23%         25%         12%         37%           45%         49%         20%         25%         12%         37%           46%         51%         23%         23%         12%         39%           45%         51%         22%         23%         12%         39%           43%         54%         20%         23%         14%         40%           47%         49%         22%         25%         10%         39%           46%         52%         22%         24%         13%         39%           46%         52%         22%         24%         13%         39%           45%         52%         22%         23%         13%         39% |