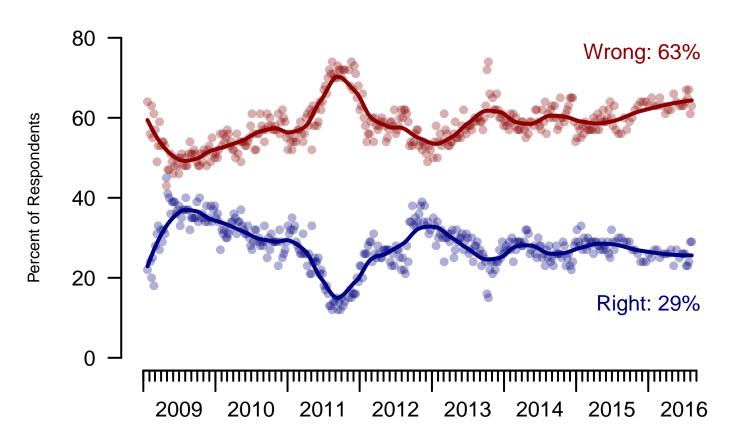

**Direction of Country**"Would you say things in this country today are generally headed in the right direction or off on the wrong track?"

Figure 5: Direction of Country - All Adults

**Direction of Country**"Would you say things in this country today are generally headed in the right direction or off on the wrong track?"

#### 5. Direction of country – Historical

Would you say things in this country today are...

|                        | All Adults |       |      |  |  |  |  |
|------------------------|------------|-------|------|--|--|--|--|
|                        | Right      | Wrong | Not  |  |  |  |  |
|                        | Direction  | Track | Sure |  |  |  |  |
| August 5-8, 2016       | 29%        | 63%   | 8%   |  |  |  |  |
| July 29-August 1, 2016 | 29%        | 61%   | 10%  |  |  |  |  |
| July 22-25, 2016       | 24%        | 67%   | 9%   |  |  |  |  |
| July 16-18, 2016       | 23%        | 65%   | 12%  |  |  |  |  |
| July 9-11, 2016        | 23%        | 67%   | 9%   |  |  |  |  |
| July 2-4, 2016         | 26%        | 64%   | 10%  |  |  |  |  |
| June 25-27, 2016       | 26%        | 63%   | 11%  |  |  |  |  |
| June 18-20, 2016       | 26%        | 63%   | 11%  |  |  |  |  |
| June 4-6, 2016         | 25%        | 63%   | 13%  |  |  |  |  |
| May 21-23, 2016        | 27%        | 64%   | 9%   |  |  |  |  |
| One Year Ago           | 30%        | 56%   | 14%  |  |  |  |  |

|                        | Registered Voters |                |             |  |  |  |  |  |
|------------------------|-------------------|----------------|-------------|--|--|--|--|--|
|                        | Right Direction   | Wrong<br>Track | Not<br>Sure |  |  |  |  |  |
| August 5-8, 2016       | 28%               | 66%            | 6%          |  |  |  |  |  |
| July 29-August 1, 2016 | 27%               | 64%            | 9%          |  |  |  |  |  |
| July 22-25, 2016       | 25%               | 67%            | 8%          |  |  |  |  |  |
| July 16-18, 2016       | 22%               | 69%            | 8%          |  |  |  |  |  |
| July 9-11, 2016        | 24%               | 70%            | 7%          |  |  |  |  |  |
| July 2-4, 2016         | 27%               | 65%            | 8%          |  |  |  |  |  |
| June 25-27, 2016       | 23%               | 69%            | 8%          |  |  |  |  |  |
| June 18-20, 2016       | 28%               | 63%            | 9%          |  |  |  |  |  |
| June 4-6, 2016         | 25%               | 67%            | 8%          |  |  |  |  |  |
| May 21-23, 2016        | 26%               | 67%            | 7%          |  |  |  |  |  |
| One Year Ago           | 28%               | 63%            | 9%          |  |  |  |  |  |