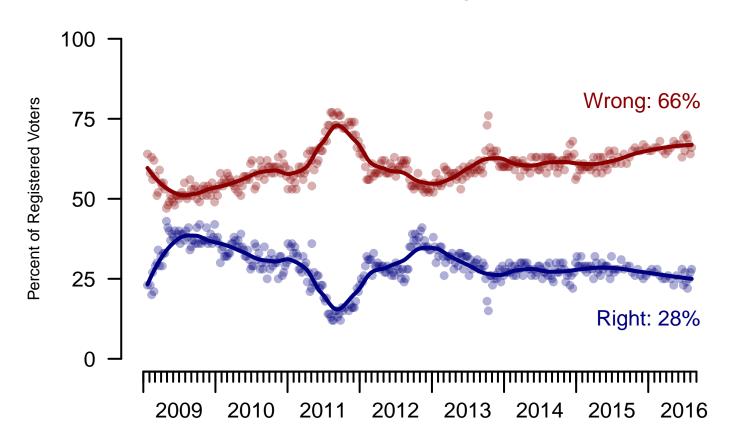

Figure 6: Direction of Country - Registered Voters

#### 5. Direction of country – Historical

Would you say things in this country today are...

|                        | All Adults |       |      |  |  |  |  |
|------------------------|------------|-------|------|--|--|--|--|
|                        | Right      | Wrong | Not  |  |  |  |  |
|                        | Direction  | Track | Sure |  |  |  |  |
| August 5-8, 2016       | 29%        | 63%   | 8%   |  |  |  |  |
| July 29-August 1, 2016 | 29%        | 61%   | 10%  |  |  |  |  |
| July 22-25, 2016       | 24%        | 67%   | 9%   |  |  |  |  |
| July 16-18, 2016       | 23%        | 65%   | 12%  |  |  |  |  |
| July 9-11, 2016        | 23%        | 67%   | 9%   |  |  |  |  |
| July 2-4, 2016         | 26%        | 64%   | 10%  |  |  |  |  |
| June 25-27, 2016       | 26%        | 63%   | 11%  |  |  |  |  |
| June 18-20, 2016       | 26%        | 63%   | 11%  |  |  |  |  |
| June 4-6, 2016         | 25%        | 63%   | 13%  |  |  |  |  |
| May 21-23, 2016        | 27%        | 64%   | 9%   |  |  |  |  |
| One Year Ago           | 30%        | 56%   | 14%  |  |  |  |  |

|                        | Registered Voters |                |             |  |  |  |  |  |
|------------------------|-------------------|----------------|-------------|--|--|--|--|--|
|                        | Right Direction   | Wrong<br>Track | Not<br>Sure |  |  |  |  |  |
| August 5-8, 2016       | 28%               | 66%            | 6%          |  |  |  |  |  |
| July 29-August 1, 2016 | 27%               | 64%            | 9%          |  |  |  |  |  |
| July 22-25, 2016       | 25%               | 67%            | 8%          |  |  |  |  |  |
| July 16-18, 2016       | 22%               | 69%            | 8%          |  |  |  |  |  |
| July 9-11, 2016        | 24%               | 70%            | 7%          |  |  |  |  |  |
| July 2-4, 2016         | 27%               | 65%            | 8%          |  |  |  |  |  |
| June 25-27, 2016       | 23%               | 69%            | 8%          |  |  |  |  |  |
| June 18-20, 2016       | 28%               | 63%            | 9%          |  |  |  |  |  |
| June 4-6, 2016         | 25%               | 67%            | 8%          |  |  |  |  |  |
| May 21-23, 2016        | 26%               | 67%            | 7%          |  |  |  |  |  |
| One Year Ago           | 28%               | 63%            | 9%          |  |  |  |  |  |