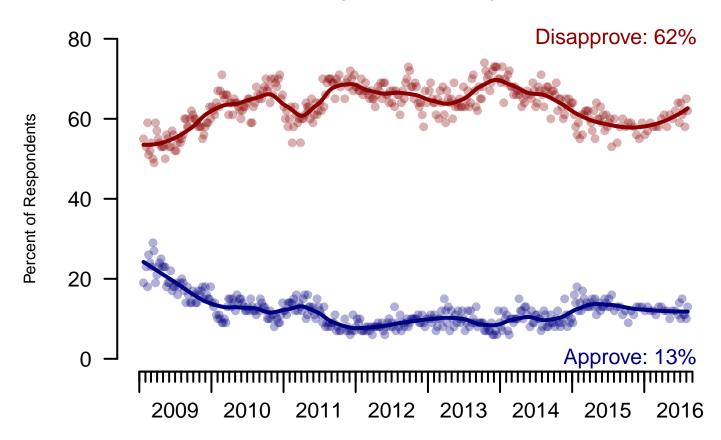

# Congress Approval "Do you approve of the way the

"Do you approve of the way the U.S. Congress is handling its job?"

Figure 3: Congress Approval – All Adults

#### 3. Approval of U.S. Congress – Historical

Overall, do you approve or disapprove of the way that the United States Congress is handling its job?

| Λ. |   | ^ | -1 | 1 | 11 - |
|----|---|---|----|---|------|
| ΑI | ш | А | a  | Ш | ITS  |

| August 5-8, 2016       | Total<br>Approve | Total<br>Disapprove | Strongly | Somewhat |         | Somewhat   | Strongly   | Not  |
|------------------------|------------------|---------------------|----------|----------|---------|------------|------------|------|
| August 5-8, 2016       |                  | Bioappiove          | Approve  | Approve  | Neutral | Disapprove | Disapprove | Sure |
|                        | 13%              | 62%                 | 3%       | 10%      | 18%     | 26%        | 36%        | 7%   |
| July 29-August 1, 2016 | 10%              | 65%                 | 2%       | 8%       | 17%     | 27%        | 38%        | 8%   |
| July 22-25, 2016       | 11%              | 58%                 | 3%       | 8%       | 17%     | 21%        | 37%        | 14%  |
| July 16-18, 2016       | 11%              | 62%                 | 2%       | 9%       | 17%     | 25%        | 37%        | 11%  |
| July 9-11, 2016        | 15%              | 61%                 | 4%       | 11%      | 14%     | 22%        | 39%        | 11%  |
| July 2-4, 2016         | 10%              | 64%                 | 2%       | 8%       | 17%     | 27%        | 37%        | 9%   |
| June 25-27, 2016       | 14%              | 59%                 | 4%       | 10%      | 19%     | 21%        | 38%        | 8%   |
| June 18-20, 2016       | 11%              | 64%                 | 3%       | 8%       | 16%     | 23%        | 41%        | 9%   |
| June 4-6, 2016         | 12%              | 62%                 | 4%       | 8%       | 18%     | 24%        | 38%        | 8%   |
| May 21-23, 2016        | 12%              | 60%                 | 3%       | 9%       | 17%     | 21%        | 39%        | 11%  |
| One Year Ago           | 12%              | 60%                 | 3%       | 9%       | 18%     | 25%        | 35%        | 11%  |