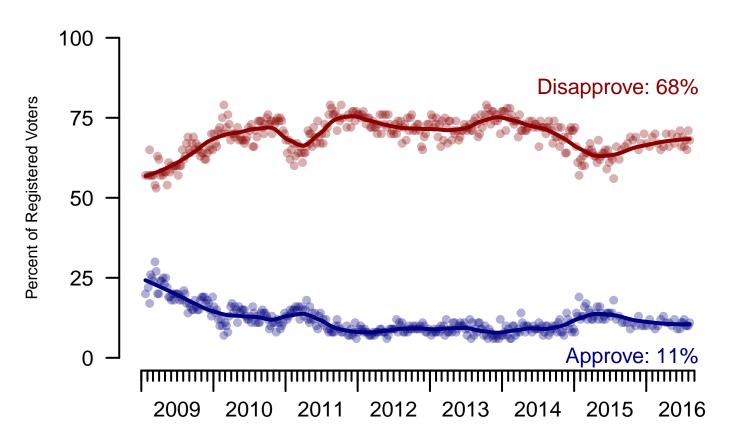

# Congress Approval "Do you approve of the way the

"Do you approve of the way the U.S. Congress is handling its job?"

Figure 4: Congress Approval – Registered Voters

**4. Approval of U.S. Congress – This Week – All Adults**Overall, do you approve or disapprove of the way that the United States Congress is handling its job?

#### Registered Voters

|                        |                  |                     |                     | riegistere          | u voicis |                     |                        |             |
|------------------------|------------------|---------------------|---------------------|---------------------|----------|---------------------|------------------------|-------------|
|                        | Total<br>Approve | Total<br>Disapprove | Strongly<br>Approve | Somewhat<br>Approve | Neutral  | Somewhat Disapprove | Strongly<br>Disapprove | Not<br>Sure |
| August 5-8, 2016       | 11%              | 68%                 | 2%                  | 9%                  | 15%      | 27%                 | 41%                    | 5%          |
| July 29-August 1, 2016 | 10%              | 71%                 | 2%                  | 8%                  | 15%      | 28%                 | 43%                    | 4%          |
| July 22-25, 2016       | 10%              | 65%                 | 3%                  | 7%                  | 16%      | 23%                 | 42%                    | 9%          |
| July 16-18, 2016       | 10%              | 68%                 | 1%                  | 9%                  | 14%      | 28%                 | 40%                    | 7%          |
| July 9-11, 2016        | 12%              | 66%                 | 3%                  | 9%                  | 13%      | 22%                 | 44%                    | 9%          |
| July 2-4, 2016         | 11%              | 69%                 | 2%                  | 9%                  | 16%      | 26%                 | 43%                    | 5%          |
| June 25-27, 2016       | 11%              | 66%                 | 2%                  | 9%                  | 17%      | 25%                 | 41%                    | 6%          |
| June 18-20, 2016       | 9%               | 71%                 | 2%                  | 7%                  | 15%      | 26%                 | 45%                    | 5%          |
| June 4-6, 2016         | 9%               | 69%                 | 2%                  | 7%                  | 16%      | 25%                 | 44%                    | 6%          |
| May 21-23, 2016        | 12%              | 67%                 | 3%                  | 9%                  | 15%      | 24%                 | 43%                    | 6%          |
| One Year Ago           | 12%              | 66%                 | 3%                  | 9%                  | 16%      | 26%                 | 40%                    | 6%          |