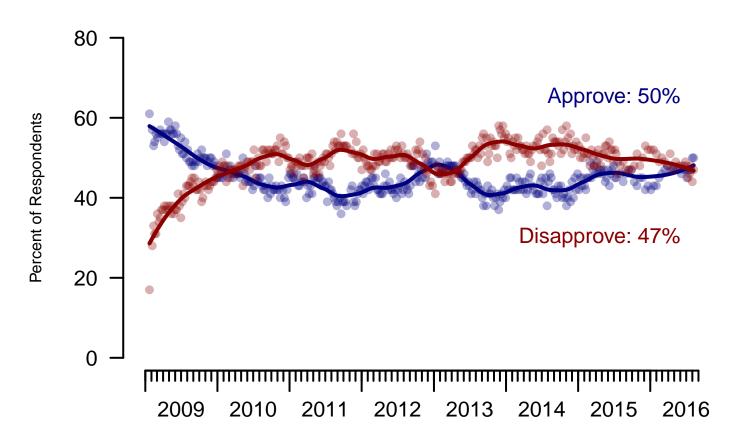

Obama Approval
"Do you approve or disapprove of the way Barack Obama is handling his job as President?"

Figure 1: Obama Approval - All Adults

Obama Approval
"Do you approve or disapprove of the way Barack Obama is handling his job as President?"

#### 1. Approval of Obama as President – Historical

Do you approve or disapprove of the way Barack Obama is handling his job as President?

| ΔΙ | ΙA | d١ | п | te |
|----|----|----|---|----|
| AI |    | u  | л | 15 |

|                        | Total<br>Approve | Total<br>Disapprove | Strongly<br>Approve | Somewhat<br>Approve | Somewhat<br>Disapprove | Strongly<br>Disapprove | Not<br>Sure |
|------------------------|------------------|---------------------|---------------------|---------------------|------------------------|------------------------|-------------|
| August 5-8, 2016       | 50%              | 47%                 | 26%                 | 24%                 | 14%                    | 33%                    | 3%          |
| July 29-August 1, 2016 | 50%              | 44%                 | 25%                 | 25%                 | 12%                    | 32%                    | 6%          |
| July 22-25, 2016       | 47%              | 48%                 | 22%                 | 25%                 | 14%                    | 34%                    | 4%          |
| July 16-18, 2016       | 47%              | 46%                 | 18%                 | 29%                 | 14%                    | 32%                    | 8%          |
| July 9-11, 2016        | 47%              | 45%                 | 22%                 | 25%                 | 13%                    | 32%                    | 7%          |
| July 2-4, 2016         | 45%              | 48%                 | 20%                 | 25%                 | 13%                    | 35%                    | 6%          |
| June 25-27, 2016       | 47%              | 49%                 | 21%                 | 26%                 | 15%                    | 34%                    | 4%          |
| June 18-20, 2016       | 47%              | 48%                 | 22%                 | 25%                 | 12%                    | 36%                    | 5%          |
| June 4-6, 2016         | 46%              | 48%                 | 22%                 | 24%                 | 16%                    | 32%                    | 6%          |
| May 21-23, 2016        | 47%              | 48%                 | 20%                 | 27%                 | 14%                    | 34%                    | 6%          |
| One Year Ago           | 46%              | 48%                 | 19%                 | 27%                 | 13%                    | 35%                    | 5%          |