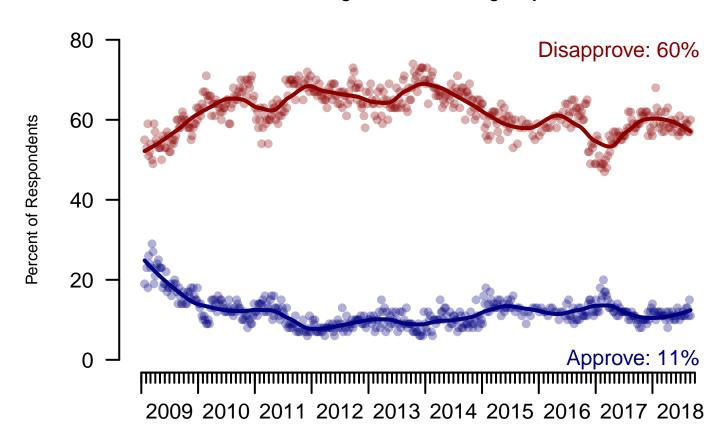

# Congress Approval "Do you approve of the way the

"Do you approve of the way the U.S. Congress is handling its job?"

Figure 3: Congress Approval – All Adults

|                             | Total<br>Approve | Total<br>Disapprove | Strongly<br>Approve | Somewhat<br>Approve | Neutral | Somewhat<br>Disapprove | Strongly<br>Disapprove | Not<br>Sure |
|-----------------------------|------------------|---------------------|---------------------|---------------------|---------|------------------------|------------------------|-------------|
| August 31-September 4, 2018 | 11%              | 60%                 | 3%                  | 8%                  | 13%     | 24%                    | 36%                    | 17%         |
| August 24-28, 2018          | 15%              | 57%                 | 4%                  | 11%                 | 14%     | 24%                    | 33%                    | 15%         |
| August 17-21, 2018          | 11%              | 57%                 | 2%                  | 9%                  | 17%     | 25%                    | 32%                    | 15%         |
| August 11-13, 2018          | 13%              | 59%                 | 4%                  | 9%                  | 14%     | 22%                    | 37%                    | 14%         |
| August 4-6, 2018            | 13%              | 59%                 | 3%                  | 10%                 | 14%     | 22%                    | 37%                    | 14%         |
| July 28-30, 2018            | 11%              | 60%                 | 3%                  | 8%                  | 13%     | 21%                    | 39%                    | 15%         |
| July 21-23, 2018            | 11%              | 58%                 | 2%                  | 9%                  | 17%     | 22%                    | 36%                    | 14%         |
| July 14-16, 2018            | 12%              | 58%                 | 4%                  | 8%                  | 13%     | 23%                    | 35%                    | 17%         |
| July 7-9, 2018              | 11%              | 57%                 | 3%                  | 8%                  | 14%     | 23%                    | 34%                    | 18%         |
| June 30-July 2, 2018        | 11%              | 57%                 | 2%                  | 9%                  | 16%     | 22%                    | 35%                    | 15%         |
| One Year Ago                | 11%              | 57%                 | 2%                  | 9%                  | 17%     | 21%                    | 36%                    | 15%         |