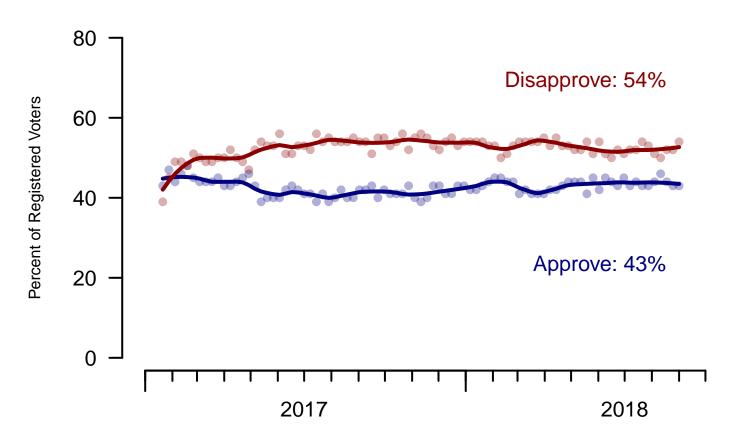

Figure 2: Trump Approval – Registered Voters

2. President Trump Job Approval – This Week – All Adults
Do you approve or disapprove of the way Donald Trump is handling his job as President?

|                       |                 |               | Age (4 d      | category)     |               |                 | Race          |               |                | Census        | s Region      |               |
|-----------------------|-----------------|---------------|---------------|---------------|---------------|-----------------|---------------|---------------|----------------|---------------|---------------|---------------|
|                       | Total           | Under 30      | 30-44         | 45-64         | 65+           | White           | Black         | Hispanic      | North-<br>east | Mid-<br>west  | South         | West          |
| Strongly approve      | 22%             | 11%           | 15%           | 23%           | 39%           | 25%             | 7%            | 14%           | 20%            | 20%           | 24%           | 21%           |
| Somewhat approve      | 16%             | 15%           | 14%           | 18%           | 16%           | 19%             | 2%            | 10%           | 12%            | 26%           | 15%           | 14%           |
| Somewhat              |                 |               |               |               |               |                 |               |               |                |               |               |               |
| disapprove            | 11%             | 16%           | 11%           | 10%           | 7%            | 10%             | 13%           | 18%           | 13%            | 8%            | 12%           | 11%           |
| Strongly disapprove   | 42%             | 42%           | 48%           | 40%           | 37%           | 38%             | 67%           | 37%           | 43%            | 41%           | 40%           | 44%           |
| Not sure              | 9%              | 15%           | 12%           | 9%            | 1%            | 8%              | 11%           | 21%           | 12%            | 5%            | 9%            | 10%           |
| Totals (Unweighted N) | 100%<br>(1,500) | 100%<br>(293) | 100%<br>(396) | 100%<br>(501) | 100%<br>(310) | 100%<br>(1,163) | 100%<br>(180) | 100%<br>(157) | 100%<br>(372)  | 100%<br>(314) | 100%<br>(489) | 100%<br>(325) |

| _  |        |      |       |
|----|--------|------|-------|
| Re | nister | ed V | oters |

|                             |                  |                     | 11                  | egistered vot       | C13                    |                        |             |
|-----------------------------|------------------|---------------------|---------------------|---------------------|------------------------|------------------------|-------------|
|                             | Total<br>Approve | Total<br>Disapprove | Strongly<br>Approve | Somewhat<br>Approve | Somewhat<br>Disapprove | Strongly<br>Disapprove | Not<br>Sure |
| August 31-September 4, 2018 | 43%              | 54%                 | 27%                 | 16%                 | 10%                    | 44%                    | 3%          |
| August 24-28, 2018          | 43%              | 52%                 | 27%                 | 16%                 | 8%                     | 44%                    | 5%          |
| August 17-21, 2018          | 44%              | 52%                 | 26%                 | 18%                 | 9%                     | 43%                    | 5%          |
| August 11-13, 2018          | 46%              | 50%                 | 29%                 | 17%                 | 8%                     | 42%                    | 4%          |
| August 4-6, 2018            | 44%              | 51%                 | 29%                 | 15%                 | 7%                     | 44%                    | 4%          |
| July 28-30, 2018            | 43%              | 53%                 | 27%                 | 16%                 | 9%                     | 44%                    | 4%          |
| July 21-23, 2018            | 43%              | 54%                 | 26%                 | 17%                 | 10%                    | 44%                    | 4%          |
| July 14-16, 2018            | 44%              | 52%                 | 28%                 | 16%                 | 9%                     | 43%                    | 4%          |
| July 7-9, 2018              | 43%              | 52%                 | 28%                 | 15%                 | 8%                     | 44%                    | 6%          |
| June 30-July 2, 2018        | 45%              | 51%                 | 30%                 | 15%                 | 9%                     | 42%                    | 4%          |
| One Year Ago                | 42%              | 54%                 | 23%                 | 19%                 | 13%                    | 41%                    | 5%          |