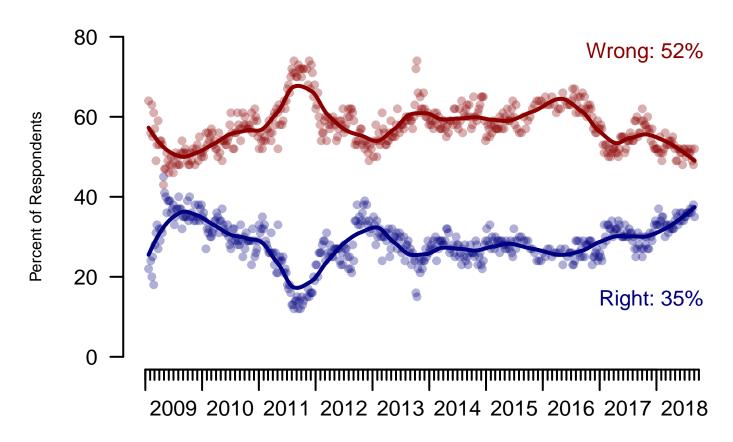

### 5. Direction of country – Historical

Would you say things in this country today are...

|                             |                 | All Adults     |             |  |  |  |  |
|-----------------------------|-----------------|----------------|-------------|--|--|--|--|
|                             | Right Direction | Wrong<br>Track | Not<br>Sure |  |  |  |  |
| August 31-September 4, 2018 | 35%             | 52%            | 13%         |  |  |  |  |
| August 24-28, 2018          | 38%             | 48%            | 14%         |  |  |  |  |
| August 17-21, 2018          | 37%             | 49%            | 15%         |  |  |  |  |
| August 11-13, 2018          | 36%             | 52%            | 11%         |  |  |  |  |
| August 4-6, 2018            | 37%             | 51%            | 12%         |  |  |  |  |
| July 28-30, 2018            | 36%             | 51%            | 13%         |  |  |  |  |
| July 21-23, 2018            | 36%             | 52%            | 12%         |  |  |  |  |
| July 14-16, 2018            | 36%             | 51%            | 13%         |  |  |  |  |
| July 7-9, 2018              | 35%             | 50%            | 15%         |  |  |  |  |
| June 30-July 2, 2018        | 35%             | 52%            | 12%         |  |  |  |  |
| One Year Ago                | 31%             | 55%            | 14%         |  |  |  |  |

**Direction of Country**"Would you say things in this country today are generally headed in the right direction or off on the wrong track?"

Figure 5: Direction of Country - All Adults

**Direction of Country**"Would you say things in this country today are generally headed in the right direction or off on the wrong track?"

### **6. Direction of Country – This Week – All Adults** Would you say things in this country today are...

|                                                          | Total           |               | Age (4 d      | category)     |               | Race            |               |               | Census Region  |               |               |               |  |
|----------------------------------------------------------|-----------------|---------------|---------------|---------------|---------------|-----------------|---------------|---------------|----------------|---------------|---------------|---------------|--|
|                                                          |                 | Under 30      | 30-44         | 45-64         | 65+           | White           | Black         | Hispanic      | North-<br>east | Mid-<br>west  | South         | West          |  |
| Generally headed in the right direction Off on the wrong | 35%             | 27%           | 27%           | 38%           | 47%           | 39%             | 12%           | 33%           | 33%            | 42%           | 34%           | 34%           |  |
| track<br>Not sure                                        | 52%<br>13%      | 57%<br>16%    | 59%<br>14%    | 49%<br>13%    | 46%<br>6%     | 50%<br>11%      | 73%<br>15%    | 46%<br>20%    | 53%<br>15%     | 51%<br>8%     | 54%<br>13%    | 52%<br>14%    |  |
| Totals<br>(Unweighted N)                                 | 100%<br>(1,500) | 100%<br>(293) | 100%<br>(396) | 100%<br>(501) | 100%<br>(310) | 100%<br>(1,163) | 100%<br>(180) | 100%<br>(157) | 100%<br>(372)  | 100%<br>(314) | 100%<br>(489) | 100%<br>(325) |  |