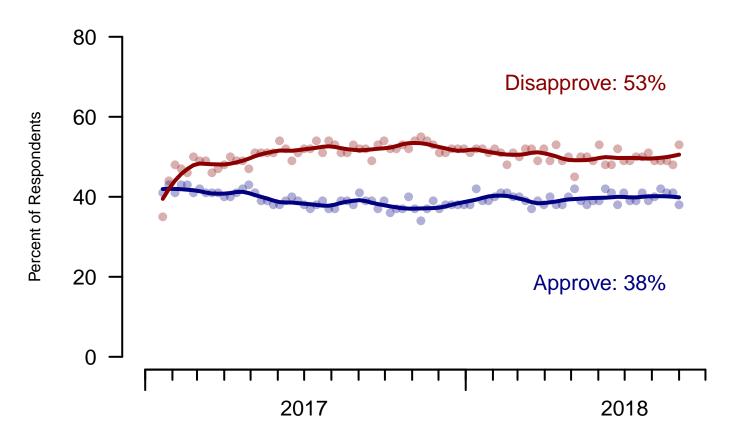

Presidential Job Approval
"Do you approve or disapprove of the way Donald Trump is handling his job as President?"

Figure 1: Trump Approval - All Adults

Presidential Job Approval
"Do you approve or disapprove of the way Donald Trump is handling his job as President?"

| Total   | Total                                                       | Chu a la alle i                                                                 |                                                                                                                         |                                                                                                                                                                 |                                                                                                                                                                                        |                                                                                                                                                                                                                                                                                                                                                                                                                                                                                                                                                                                                                                                                                                                                                          |
|---------|-------------------------------------------------------------|---------------------------------------------------------------------------------|-------------------------------------------------------------------------------------------------------------------------|-----------------------------------------------------------------------------------------------------------------------------------------------------------------|----------------------------------------------------------------------------------------------------------------------------------------------------------------------------------------|----------------------------------------------------------------------------------------------------------------------------------------------------------------------------------------------------------------------------------------------------------------------------------------------------------------------------------------------------------------------------------------------------------------------------------------------------------------------------------------------------------------------------------------------------------------------------------------------------------------------------------------------------------------------------------------------------------------------------------------------------------|
| Approve | Disapprove                                                  | Strongly<br>Approve                                                             | Somewhat<br>Approve                                                                                                     | Somewhat Disapprove                                                                                                                                             | Strongly<br>Disapprove                                                                                                                                                                 | Not<br>Sure                                                                                                                                                                                                                                                                                                                                                                                                                                                                                                                                                                                                                                                                                                                                              |
| 38%     | 53%                                                         | 22%                                                                             | 16%                                                                                                                     | 11%                                                                                                                                                             | 42%                                                                                                                                                                                    | 9%                                                                                                                                                                                                                                                                                                                                                                                                                                                                                                                                                                                                                                                                                                                                                       |
| 41%     | 48%                                                         | 24%                                                                             | 17%                                                                                                                     | 10%                                                                                                                                                             | 38%                                                                                                                                                                                    | 11%                                                                                                                                                                                                                                                                                                                                                                                                                                                                                                                                                                                                                                                                                                                                                      |
| 41%     | 49%                                                         | 21%                                                                             | 20%                                                                                                                     | 12%                                                                                                                                                             | 37%                                                                                                                                                                                    | 10%                                                                                                                                                                                                                                                                                                                                                                                                                                                                                                                                                                                                                                                                                                                                                      |
| 42%     | 49%                                                         | 24%                                                                             | 18%                                                                                                                     | 10%                                                                                                                                                             | 39%                                                                                                                                                                                    | 9%                                                                                                                                                                                                                                                                                                                                                                                                                                                                                                                                                                                                                                                                                                                                                       |
| 40%     | 49%                                                         | 22%                                                                             | 18%                                                                                                                     | 9%                                                                                                                                                              | 40%                                                                                                                                                                                    | 11%                                                                                                                                                                                                                                                                                                                                                                                                                                                                                                                                                                                                                                                                                                                                                      |
| 39%     | 51%                                                         | 22%                                                                             | 17%                                                                                                                     | 10%                                                                                                                                                             | 41%                                                                                                                                                                                    | 10%                                                                                                                                                                                                                                                                                                                                                                                                                                                                                                                                                                                                                                                                                                                                                      |
| 41%     | 50%                                                         | 22%                                                                             | 19%                                                                                                                     | 11%                                                                                                                                                             | 39%                                                                                                                                                                                    | 9%                                                                                                                                                                                                                                                                                                                                                                                                                                                                                                                                                                                                                                                                                                                                                       |
| 39%     | 50%                                                         | 22%                                                                             | 17%                                                                                                                     | 12%                                                                                                                                                             | 38%                                                                                                                                                                                    | 11%                                                                                                                                                                                                                                                                                                                                                                                                                                                                                                                                                                                                                                                                                                                                                      |
| 39%     | 49%                                                         | 22%                                                                             | 17%                                                                                                                     | 11%                                                                                                                                                             | 38%                                                                                                                                                                                    | 13%                                                                                                                                                                                                                                                                                                                                                                                                                                                                                                                                                                                                                                                                                                                                                      |
| 41%     | 49%                                                         | 23%                                                                             | 18%                                                                                                                     | 11%                                                                                                                                                             | 38%                                                                                                                                                                                    | 10%                                                                                                                                                                                                                                                                                                                                                                                                                                                                                                                                                                                                                                                                                                                                                      |
| 41%     | 52%                                                         | 21%                                                                             | 20%                                                                                                                     | 13%                                                                                                                                                             | 39%                                                                                                                                                                                    | 8%                                                                                                                                                                                                                                                                                                                                                                                                                                                                                                                                                                                                                                                                                                                                                       |
|         | 38%<br>41%<br>41%<br>42%<br>40%<br>39%<br>41%<br>39%<br>41% | 38% 53% 41% 48% 41% 49% 42% 49% 40% 49% 39% 51% 41% 50% 39% 50% 39% 49% 41% 49% | 38% 53% 22% 41% 48% 24% 41% 49% 21% 42% 49% 24% 40% 49% 22% 39% 51% 22% 41% 50% 22% 39% 50% 22% 39% 49% 22% 41% 49% 23% | 38% 53% 22% 16% 41% 48% 24% 17% 41% 49% 21% 20% 42% 49% 24% 18% 40% 49% 22% 18% 39% 51% 22% 17% 41% 50% 22% 19% 39% 50% 22% 17% 39% 49% 22% 17% 41% 49% 23% 18% | 38% 53% 22% 16% 11% 41% 48% 24% 17% 10% 41% 49% 21% 20% 12% 42% 49% 49% 22% 18% 9% 39% 51% 22% 17% 10% 41% 50% 22% 19% 11% 39% 50% 22% 17% 12% 39% 49% 22% 17% 12% 41% 49% 23% 18% 11% | 38%         53%         22%         16%         11%         42%           41%         48%         24%         17%         10%         38%           41%         49%         21%         20%         12%         37%           42%         49%         24%         18%         10%         39%           40%         49%         22%         18%         9%         40%           39%         51%         22%         17%         10%         41%           41%         50%         22%         19%         11%         39%           39%         50%         22%         17%         12%         38%           39%         49%         22%         17%         11%         38%           41%         49%         23%         18%         11%         38% |