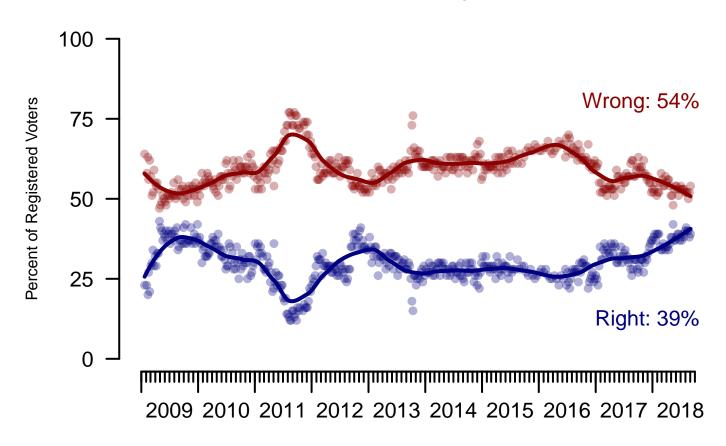

|                             | Registered Voters |                |             |  |  |  |  |
|-----------------------------|-------------------|----------------|-------------|--|--|--|--|
|                             | Right Direction   | Wrong<br>Track | Not<br>Sure |  |  |  |  |
| August 31-September 4, 2018 | 39%               | 54%            | 7%          |  |  |  |  |
| August 24-28, 2018          | 38%               | 52%            | 10%         |  |  |  |  |
| August 17-21, 2018          | 40%               | 50%            | 11%         |  |  |  |  |
| August 11-13, 2018          | 40%               | 52%            | 7%          |  |  |  |  |
| August 4-6, 2018            | 41%               | 52%            | 7%          |  |  |  |  |
| July 28-30, 2018            | 40%               | 52%            | 7%          |  |  |  |  |
| July 21-23, 2018            | 38%               | 53%            | 9%          |  |  |  |  |
| July 14-16, 2018            | 39%               | 53%            | 8%          |  |  |  |  |
| July 7-9, 2018              | 37%               | 53%            | 10%         |  |  |  |  |
| June 30-July 2, 2018        | 38%               | 54%            | 8%          |  |  |  |  |
| One Year Ago                | 31%               | 57%            | 12%         |  |  |  |  |

**Direction of Country**"Would you say things in this country today are generally headed in the right direction or off on the wrong track?"

Figure 5: Direction of Country - All Adults

**Direction of Country**"Would you say things in this country today are generally headed in the right direction or off on the wrong track?"

Figure 6: Direction of Country - Registered Voters