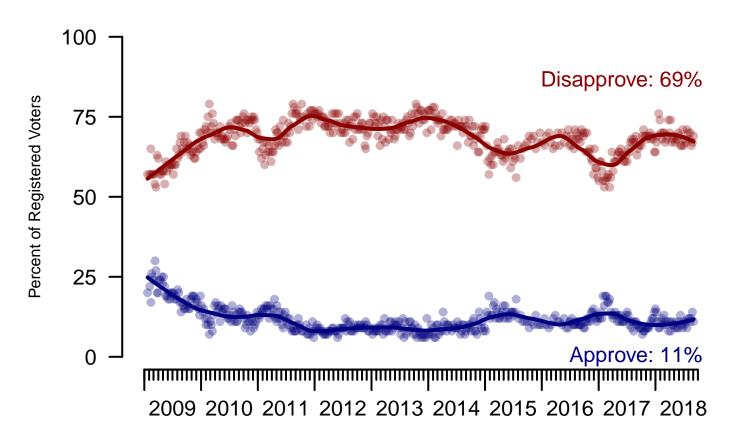

# Congress Approval "Do you approve of the way the

"Do you approve of the way the U.S. Congress is handling its job?"

Figure 4: Congress Approval – Registered Voters

**4. Approval of U.S. Congress – This Week – All Adults**Overall, do you approve or disapprove of the way that the United States Congress is handling its job?

|                             |                  |                     |                     | riegistere          | u voicis |                        |                        |             |
|-----------------------------|------------------|---------------------|---------------------|---------------------|----------|------------------------|------------------------|-------------|
|                             | Total<br>Approve | Total<br>Disapprove | Strongly<br>Approve | Somewhat<br>Approve | Neutral  | Somewhat<br>Disapprove | Strongly<br>Disapprove | Not<br>Sure |
| August 31-September 4, 2018 | 11%              | 69%                 | 2%                  | 9%                  | 12%      | 26%                    | 43%                    | 8%          |
| August 24-28, 2018          | 14%              | 67%                 | 3%                  | 11%                 | 12%      | 26%                    | 41%                    | 8%          |
| August 17-21, 2018          | 12%              | 66%                 | 3%                  | 9%                  | 15%      | 26%                    | 40%                    | 8%          |
| August 11-13, 2018          | 11%              | 70%                 | 3%                  | 8%                  | 11%      | 26%                    | 44%                    | 8%          |
| August 4-6, 2018            | 12%              | 68%                 | 2%                  | 10%                 | 12%      | 25%                    | 43%                    | 7%          |
| July 28-30, 2018            | 12%              | 70%                 | 3%                  | 9%                  | 12%      | 23%                    | 47%                    | 6%          |
| July 21-23, 2018            | 9%               | 71%                 | 1%                  | 8%                  | 12%      | 26%                    | 45%                    | 8%          |
| July 14-16, 2018            | 11%              | 67%                 | 3%                  | 8%                  | 12%      | 25%                    | 42%                    | 10%         |
| July 7-9, 2018              | 10%              | 68%                 | 3%                  | 7%                  | 13%      | 25%                    | 43%                    | 9%          |
| June 30-July 2, 2018        | 11%              | 66%                 | 2%                  | 9%                  | 15%      | 24%                    | 42%                    | 8%          |
| One Year Ago                | 10%              | 63%                 | 2%                  | 8%                  | 16%      | 23%                    | 40%                    | 10%         |