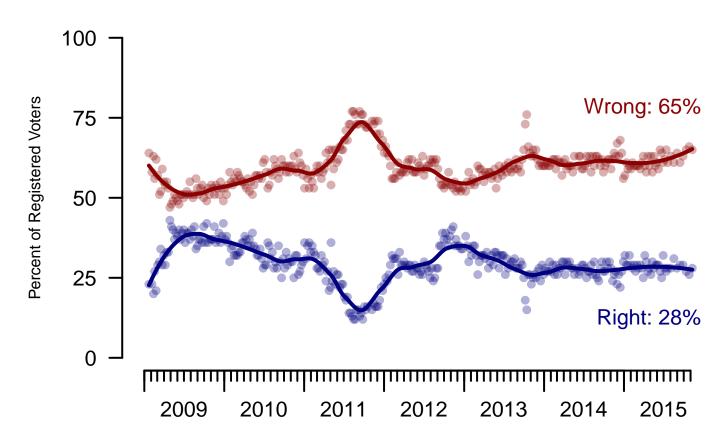

61%   | 10%  |  |  |  |  |
| August 29-31, 2015    | 28%               | 64%   | 7%   |  |  |  |  |
| August 15-17, 2015    | 31%               | 61%   | 9%   |  |  |  |  |
| August 1-3, 2015      | 28%               | 63%   | 9%   |  |  |  |  |
| July 18-20, 2015      | 28%               | 61%   | 11%  |  |  |  |  |
| July 11-13, 2015      | 27%               | 65%   | 8%   |  |  |  |  |
| One Year Ago          | 24%               | 62%   | 13%  |  |  |  |  |



**Direction of Country**"Would you say things in this country today are generally headed in the right direction or off on the wrong track?"



Figure 5: Direction of Country - All Adults



**Direction of Country**"Would you say things in this country today are generally headed in the right direction or off on the wrong track?"



Figure 6: Direction of Country - Registered Voters



#### **6. Direction of Country – This Week – All Adults** Would you say things in this country today are...

|                     |         | Age   |       |       | Race  |         |       | Region   |                |              |       |       |
|---------------------|---------|-------|-------|-------|-------|---------|-------|----------|----------------|--------------|-------|-------|
|                     | Total   | 18-29 | 30-44 | 45-64 | 65+   | White   | Black | Hispanic | North-<br>east | Mid-<br>west | South | West  |
| Generally headed in |         |       |       |       |       |         |       |          |                |              |       |       |
| the right direction | 26%     | 28%   | 29%   | 25%   | 24%