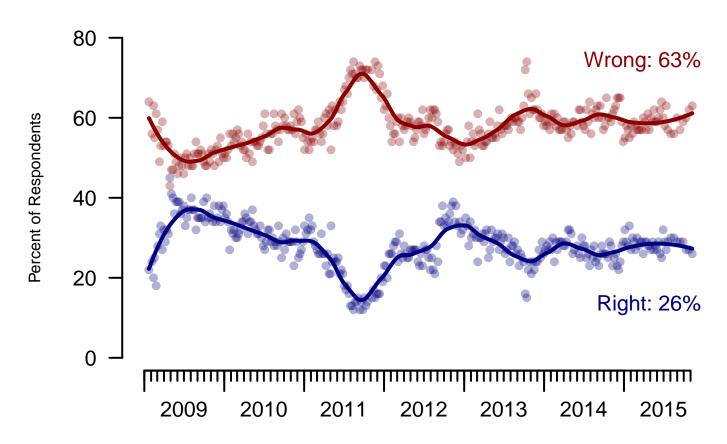

Obama Approval
"Do you approve or disapprove of the way Barack Obama is handling his job as President?"

Figure 1: Obama Approval - All Adults

Obama Approval
"Do you approve or disapprove of the way Barack Obama is handling his job as President?"