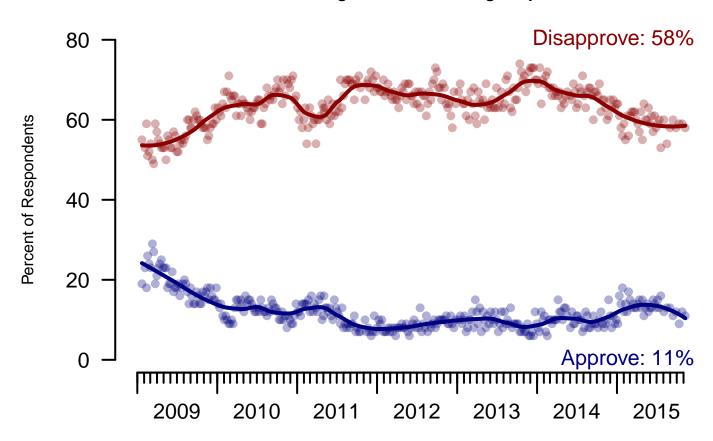

#### 3. Approval of U.S. Congress – Historical

Overall, do you approve or disapprove of the way that the United States Congress is handling its job?

| ΔΙ | ΙA  | Ч | u | lte  |
|----|-----|---|---|------|
| ΗI | . ~ | u | ш | 11.5 |

# Congress Approval "Do you approve of the way the

"Do you approve of the way the U.S. Congress is handling its job?"

Figure 3: Congress Approval – All Adults

|                       | Total<br>Approve | Total<br>Disapprove | Strongly<br>Approve | Somewhat<br>Approve | Neutral | Somewhat Disapprove | Strongly<br>Disapprove | Not<br>Sure |
|-----------------------|------------------|---------------------|---------------------|---------------------|---------|---------------------|------------------------|-------------|
| November 6-10, 2015   | 11%              | 58%                 | 3%                  | 8%                  | 17%     | 22%                 | 36%                    | 14%         |
| October 23-27, 2015   | 12%              | 59%                 | 3%                  | 9%                  | 16%     | 22%                 | 37%                    | 13%         |
| October 9-13, 2015    | 9%               | 59%                 | 2%                  | 7%                  | 18%     | 22%                 | 37%                    | 14%         |
| September 26-28, 2015 | 12%              | 58%                 | 3%                  | 9%                  | 17%     | 24%                 | 34%                    | 13%         |
| September 12-14, 2015 | 11%              | 60%                 | 3%                  | 8%                  | 18%     | 23%                 | 37%                    | 12%         |
| August 29-31, 2015    | 13%              | 58%                 | 3%                  | 10%                 | 17%     | 22%                 | 36%                    | 12%         |
| August 15-17, 2015    | 13%              | 54%                 | 3%                  | 10%                 | 19%     | 21%                 | 33%                    | 14%         |
| August 1-3, 2015      | 12%              | 60%                 | 3%                  | 9%                  | 18%     | 25%                 | 35%                    | 11%         |
| July 18-20, 2015      | 16%              | 53%                 | 2%                  | 14%                 | 20%     | 24%                 | 29%                    | 11%         |
| July 11-13, 2015      | 13%              | 60%                 | 2%                  | 11%                 | 17%     | 23%                 | 37%                    | 10%         |
| One Year Ago          | 9%               | 63%                 | 2%                  | 7%                  | 18%     | 25%                 | 38%                    | 10%         |