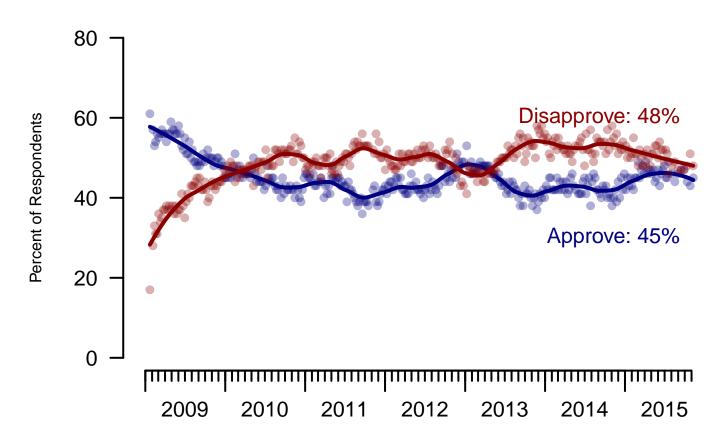

#### 1. Approval of Obama as President – Historical

Do you approve or disapprove of the way Barack Obama is handling his job as President?

| ΑI | ΙΔ | d | ш | lte  |
|----|----|---|---|------|
| MI |    | ш | ш | 11.5 |

Obama Approval
"Do you approve or disapprove of the way Barack Obama is handling his job as President?"

Figure 1: Obama Approval - All Adults

Obama Approval
"Do you approve or disapprove of the way Barack Obama is handling his job as President?"

|                       | Total<br>Approve | Total<br>Disapprove | Strongly<br>Approve | Somewhat<br>Approve | Somewhat Disapprove | Strongly<br>Disapprove | Not<br>Sure |
|-----------------------|------------------|---------------------|---------------------|---------------------|---------------------|------------------------|-------------|
| November 6-10, 2015   | 45%              | 48%                 | 19%                 | 26%                 | 12%                 | 36%                    | 7%          |
| October 23-27, 2015   | 43%              | 51%                 | 19%                 | 24%                 | 15%                 | 36%                    | 7%          |
| October 9-13, 2015    | 44%              | 48%                 | 17%                 | 27%                 | 13%                 | 35%                    | 7%          |
| September 26-28, 2015 | 47%              | 47%                 | 21%                 | 26%                 | 12%                 | 35%                    | 6%          |
| September 12-14, 2015 | 47%              | 47%                 | 19%                 | 28%                 | 13%                 | 34%                    | 6%          |
| August 29-31, 2015    | 46%              | 47%                 | 21%                 | 25%                 | 12%                 | 35%                    | 7%          |
| August 15-17, 2015    | 44%              | 49%                 | 19%                 | 25%                 | 14%                 | 35%                    | 7%          |
| August 1-3, 2015      | 46%              | 48%                 | 19%                 | 27%                 | 13%                 | 35%                    | 5%          |
| July 18-20, 2015      | 49%              | 46%                 | 23%                 | 26%                 | 14%                 | 32%                    | 5%          |
| July 11-13, 2015      | 45%              | 51%                 | 18%                 | 27%                 | 16%                 | 35%                    | 4%          |
| One Year Ago          | 40%              | 55%                 | 14%                 | 26%                 | 17%                 | 38%                    | 4%          |
|                       |                  |                     |                     |                     |                     |                        |             |