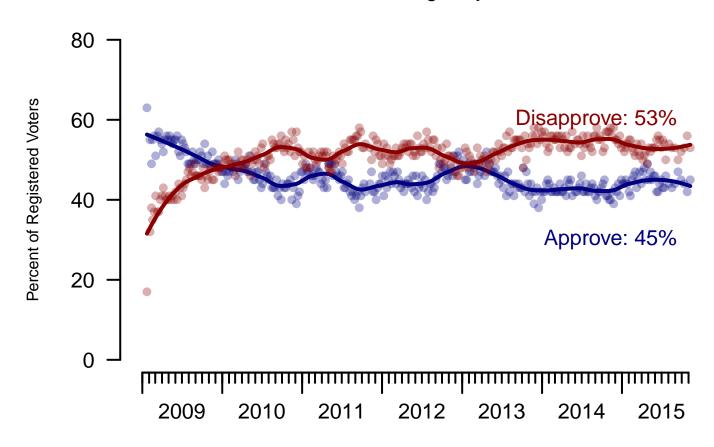

Figure 2: Obama Approval - Registered Voters

|                       |                  |                     |                     | egistered vot       | CIO                    |                        |             |
|-----------------------|------------------|---------------------|---------------------|---------------------|------------------------|------------------------|-------------|
|                       | Total<br>Approve | Total<br>Disapprove | Strongly<br>Approve | Somewhat<br>Approve | Somewhat<br>Disapprove | Strongly<br>Disapprove | Not<br>Sure |
| November 6-10, 2015   | 45%              | 53%                 | 22%                 | 23%                 | 10%                    | 43%                    | 3%          |
| October 23-27, 2015   | 42%              | 56%                 | 20%                 | 22%                 | 13%                    | 43%                    | 2%          |
| October 9-13, 2015    | 44%              | 53%                 | 19%                 | 25%                 | 12%                    | 41%                    | 3%          |
| September 26-28, 2015 | 45%              | 52%                 | 22%                 | 23%                 | 10%                    | 42%                    | 3%          |
| September 12-14, 2015 | 47%              | 50%                 | 21%                 | 26%                 | 11%                    | 39%                    | 3%          |
| August 29-31, 2015    | 44%              | 53%                 | 22%                 | 22%                 | 12%                    | 41%                    | 3%          |
| August 15-17, 2015    | 43%              | 53%                 | 21%                 | 22%                 | 13%                    | 40%                    | 4%          |
| August 1-3, 2015      | 44%              | 54%                 | 21%                 | 23%                 | 12%                    | 42%                    | 2%          |
| July 18-20, 2015      | 46%              | 50%                 | 22%                 | 24%                 | 12%                    | 38%                    | 4%          |
| July 11-13, 2015      | 43%              | 54%                 | 19%                 | 24%                 | 15%                    | 39%                    | 3%          |
| One Year Ago          | 40%              | 58%                 | 16%                 | 24%                 | 15%                    | 43%                    | 2%          |