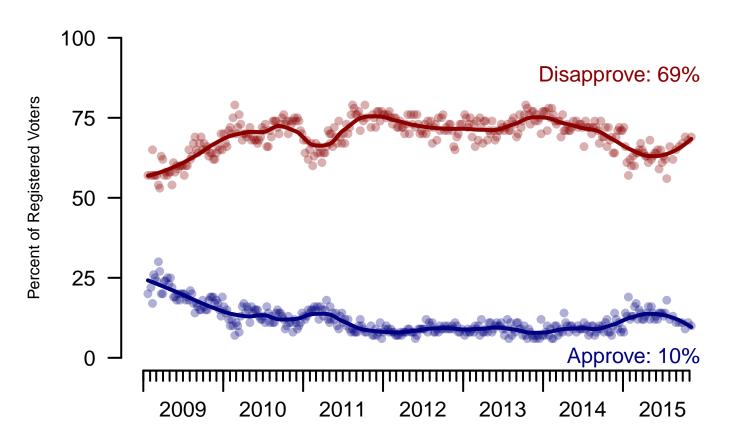

# Congress Approval "Do you approve of the way the

"Do you approve of the way the U.S. Congress is handling its job?"

Figure 4: Congress Approval – Registered Voters

**4. Approval of U.S. Congress – This Week – All Adults**Overall, do you approve or disapprove of the way that the United States Congress is handling its job?

|                       |                  |                     |                     | i logicioi o        | u 10.0.0 |                        |                        |             |
|-----------------------|------------------|---------------------|---------------------|---------------------|----------|------------------------|------------------------|-------------|
|                       | Total<br>Approve | Total<br>Disapprove | Strongly<br>Approve | Somewhat<br>Approve | Neutral  | Somewhat<br>Disapprove | Strongly<br>Disapprove | Not<br>Sure |
| November 6-10, 2015   | 10%              | 69%                 | 3%                  | 7%                  | 15%      | 25%                    | 44%                    | 6%          |
| October 23-27, 2015   | 11%              | 68%                 | 3%                  | 8%                  | 16%      | 24%                    | 44%                    | 5%          |
| October 9-13, 2015    | 9%               | 69%                 | 2%                  | 7%                  | 15%      | 23%                    | 46%                    | 7%          |
| September 26-28, 2015 | 11%              | 67%                 | 3%                  | 8%                  | 16%      | 26%                    | 41%                    | 7%          |
| September 12-14, 2015 | 11%              | 66%                 | 3%                  | 8%                  | 16%      | 24%                    | 42%                    | 7%          |
| August 29-31, 2015    | 11%              | 65%                 | 3%                  | 8%                  | 17%      | 24%                    | 41%                    | 8%          |
| August 15-17, 2015    | 13%              | 62%                 | 3%                  | 10%                 | 18%      | 24%                    | 38%                    | 7%          |
| August 1-3, 2015      | 12%              | 66%                 | 3%                  | 9%                  | 16%      | 26%                    | 40%                    | 6%          |
| July 18-20, 2015      | 18%              | 56%                 | 3%                  | 15%                 | 18%      | 24%                    | 32%                    | 8%          |
| July 11-13, 2015      | 14%              | 62%                 | 2%                  | 12%                 | 18%      | 23%                    | 39%                    | 6%          |
| One Year Ago          | 7%               | 69%                 | 1%                  | 6%                  | 16%      | 27%                    | 42%                    | 7%          |
| •                     |                  |                     |                     |                     |          |                        |                        |             |