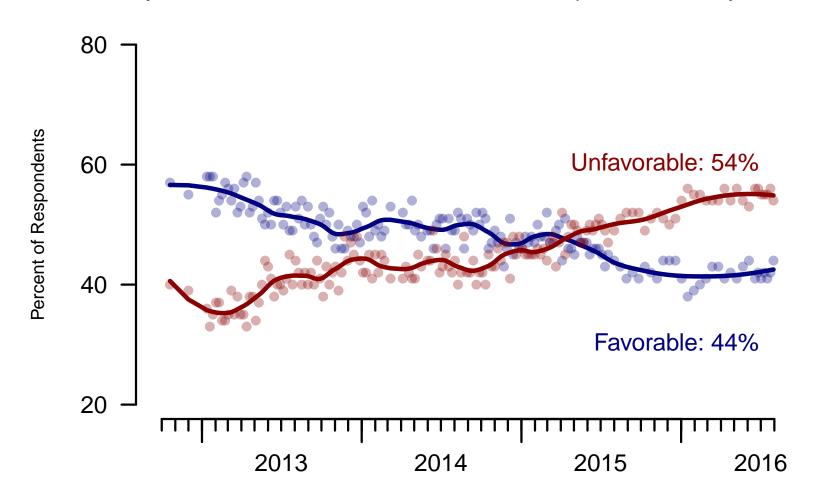

### 3 Hillary Clinton Favorability

#### Do you have a favorable or an unfavorable opinion of Hillary Clinton?

|                      |       | Ag       | e (4 cate | egory) |     |       | Race  |          |                | Census Region |       |      |  |
|----------------------|-------|----------|-----------|--------|-----|-------|-------|----------|----------------|---------------|-------|------|--|
|                      | Total | Under 30 | 30-44     | 45-64  | 65+ | White | Black | Hispanic | North-<br>east | Mid-<br>west  | South | West |  |
| Very favorable       | 23    | 16       | 23        | 28     | 21  | 18    | 45    | 32       | 25             | 17            | 21    | 31   |  |
| Somewhat favorable   | 21    | 32       | 28        | 15     | 17  | 18    | 35    | 30       | 26             | 23            | 21    | 16   |  |
| Somewhat unfavorable | 12    | 19       | 10        | 12     | 6   | 13    | 7     | 8        | 12             | 10            | 12    | 12   |  |
| Very unfavorable     | 42    | 32       | 36        | 43     | 53  | 49    | 9     | 27       | 35             | 46            | 43    | 39   |  |
| Don't know           | 2     | 2        | 3         | 2      | 2   | 2     | 4     | 2        | 2              | 4             | 2     | 1    |  |

Clinton Favorability
"Do you have a favorable or an unfavorable opinion of Hillary Clinton?"

#### Do you have a favorable or an unfavorable opinion of Hillary Clinton?

| Date               | Favorable | Unfavorable | Very<br>favorable | Somewhat favorable | Somewhat unfavorable | Very<br>unfavorable | Don't<br>know |
|--------------------|-----------|-------------|-------------------|--------------------|----------------------|---------------------|---------------|
| July 30, 2016      | 44        | 54          | 23                | 21                 | 12                   | 42                  | 2             |
| July 23, 2016      | 42        | 56          | 21                | 21                 | 14                   | 42                  | 3             |
| July 16, 2016      | 41        | 55          | 18                | 23                 | 12                   | 43                  | 4             |
| July 9, 2016       | 42        | 55          | 21                | 21                 | 13                   | 42                  | 2             |
| July 2, 2016       | 41        | 55          | 18                | 23                 | 12                   | 43                  | 4             |
| June 25, 2016      | 42        | 56          | 21                | 21                 | 14                   | 42                  | 2             |
| June 18, 2016      | 41        | 56          | 22                | 19                 | 14                   | 42                  | 3             |
| June 4, 2016       | 44        | 53          | 21                | 23                 | 11                   | 42                  | 3             |
| May 21, 2016       | 43        | 54          | 23                | 20                 | 13                   | 41                  | 3             |
| May 7, 2016        | 41        | 56          | 20                | 21                 | 13                   | 43                  | 3             |
| April 23, 2016     | 42        | 54          | 21                | 21                 | 11                   | 43                  | 4             |
| April 9, 2016      | 41        | 56          | 21                | 20                 | 12                   | 44                  | 2             |
| March 26, 2016     | 43        | 54          | 22                | 21                 | 10                   | 44                  | 3             |
| March 12, 2016     | 43        | 54          | 23                | 20                 | 12                   | 42                  | 3             |
| February 27, 2016  | 41        | 54          | 21                | 20                 | 11                   | 43                  | 5             |
| February 13, 2016  | 40        | 55          | 21                | 19                 | 12                   | 43                  | 5             |
| January 30, 2016   | 39        | 55          | 21                | 18                 | 12                   | 43                  | 5             |
| January 16, 2016   | 38        | 56          | 19                | 19                 | 12                   | 44                  | 6             |
| January 2, 2016    | 41        | 54          | 21                | 20                 | 12                   | 42                  | 5             |
| December 19, 2015  | 44        | 51          | 23                | 21                 | 10                   | 41                  | 5             |
| December 5, 2015   | 44        | 50          | 23                | 21                 | 12                   | 38                  | 5             |
| November 21, 2015  | 44        | 51          | 22                | 22                 | 12                   | 39                  | 6             |
| November 7, 2015   | 41        | 52          | 22                | 19                 | 13                   | 39                  | 7             |
| October 24, 2015   | 42        | 51          | 21                | 21                 | 12                   | 39                  | 7             |
| October 10, 2015   | 43        | 49          | 19                | 24                 | 11                   | 38                  | 7             |
| September 26, 2015 | 41        | 52          | 21                | 20                 | 13                   | 39                  | 7             |
| September 12, 2015 | 42        | 52          | 19                | 23                 | 12                   | 40                  | 6             |
| August 29, 2015    | 41        | 52          | 20                | 21                 | 12                   | 40                  | 7             |
| August 15, 2015    | 43        | 51          | 21                | 22                 | 12                   | 39                  | 6             |
| August 1, 2015     | 44        | 49          | 21                | 23                 | 10                   | 39                  | 7             |
| July 18, 2015      | 45        | 47          | 23                | 22                 | 10                   | 37                  | 7             |
| July 11, 2015      | 43        | 49          | 19                | 24                 | 12                   | 37                  | 7             |
| July 4, 2015       | 45        | 50          | 24                | 21                 | 10                   | 40                  | 6             |
| June 27, 2015      | 46        | 51          | 22                | 24                 | 11                   | 40                  | 4             |
| June 20, 2015      | 46        | 50          | 23                | 23                 | 13                   | 37                  | 3             |

| -                 | Hillary Clinto | n Favorability — |           |           |             |             |       |
|-------------------|----------------|------------------|-----------|-----------|-------------|-------------|-------|
| _                 | _              |                  | Very      | Somewhat  | Somewhat    | Very        | Don't |
| Date              | Favorable      | Unfavorable      | favorable | favorable | unfavorable | unfavorable | know  |
| June 13, 2015     | 46             | 49               | 25        | 21        | 13          | 36          | 4     |
| June 6, 2015      | 45             | 50               | 22        | 23        | 10          | 40          | 5     |
| May 30, 2015      | 47             | 49               | 24        | 23        | 11          | 38          | 4     |
| May 23, 2015      | 47             | 47               | 21        | 26        | 10          | 37          | 7     |
| May 16, 2015      | 47             | 47               | 23        | 24        | 10          | 37          | 5     |
| May 9, 2015       | 48             | 49               | 27        | 21        | 11          | 38          | 4     |
| May 2, 2015       | 45             | 50               | 23        | 22        | 13          | 37          | 5     |
| April 25, 2015    | 46             | 50               | 23        | 23        | 12          | 38          | 5     |
| April 18, 2015    | 46             | 48               | 25        | 21        | 10          | 38          | 5     |
| April 11, 2015    | 51             | 45               | 28        | 23        | 12          | 33          | 4     |
| April 4, 2015     | 44             | 52               | 23        | 21        | 11          | 41          | 4     |
| March 28, 2015    | 50             | 47               | 26        | 24        | 11          | 36          | 4     |
| March 21, 2015    | 49             | 43               | 25        | 24        | 8           | 35          | 8     |
| March 14, 2015    | 47             | 48               | 15        | 32        | 14          | 34          | 5     |
| March 7, 2015     | 47             | 47               | 16        | 31        | 16          | 31          | 7     |
| February 28, 2015 | 52             | 44               | 27        | 25        | 8           | 36          | 4     |
| February 21, 2015 | 48             | 46               | 25        | 23        | 12          | 34          | 7     |
| February 14, 2015 | 48             | 45               | 24        | 24        | 11          | 34          | 7     |
| February 7, 2015  | 50             | 46               | 24        | 26        | 15          | 31          | 5     |
| January 31, 2015  | 47             | 45               | 23        | 24        | 11          | 34          | 8     |
| January 24, 2015  | 48             | 45               | 21        | 27        | 12          | 33          | 7     |
| January 17, 2015  | 47             | 45               | 23        | 24        | 13          | 32          | 9     |
| January 10, 2015  | 48             | 45               | 22        | 26        | 10          | 35          | 7     |
| January 3, 2015   | 46             | 46               | 24        | 22        | 11          | 35          | 8     |
| December 27, 2014 | 46             | 48               | 22        | 24        | 12          | 36          | 7     |
| December 20, 2014 | 47             | 45               | 25        | 22        | 9           | 36          | 7     |
| December 13, 2014 | 45             | 48               | 21        | 24        | 11          | 37          | 7     |
| December 6, 2014  | 51             | 41               | 26        | 25        | 12          | 29          | 9     |
| November 29, 2014 | 46             | 47               | 22        | 24        | 12          | 35          | 6     |
| November 22, 2014 | 43             | 47               | 20        | 23        | 11          | 36          | 10    |
| November 15, 2014 | 48             | 44               | 26        | 22        | 14          | 30          | 8     |
| November 8, 2014  | 47             | 46               | 26        | 21        | 14          | 32          | 7     |
| November 1, 2014  | 49             | 43               | 23        | 26        | 11          | 32          | 8     |
| October 25, 2014  | 47             | 43               | 25        | 22        | 9           | 34          | 9     |
| October 18, 2014  | 46             | 45               | 25        | 21        | 12          | 33          | 8     |
| October 11, 2014  | 51             | 40               | 25        | 26        | 10          | 30          | 9     |

|                    | Hillary Clinto | n Favorability — |           |           |             |             |       |
|--------------------|----------------|------------------|-----------|-----------|-------------|-------------|-------|
|                    |                |                  | Very      | Somewhat  | Somewhat    | Very        | Don't |
| Date               | Favorable      | Unfavorable      | favorable | favorable | unfavorable | unfavorable | know  |
| October 4, 2014    | 52             | 42               | 27        | 25        | 12          | 30          | 6     |
| September 27, 2014 | 50             | 42               | 27        | 23        | 15          | 27          | 8     |
| September 20, 2014 | 52             | 40               | 26        | 26        | 10          | 30          | 9     |
| September 13, 2014 | 49             | 44               | 22        | 27        | 13          | 31          | 8     |
| September 6, 2014  | 50             | 42               | 26        | 24        | 12          | 30          | 8     |
| August 30, 2014    | 51             | 42               | 23        | 28        | 13          | 29          | 7     |
| August 23, 2014    | 46             | 48               | 22        | 24        | 15          | 33          | 7     |
| August 16, 2014    | 51             | 42               | 24        | 27        | 14          | 28          | 6     |
| August 9, 2014     | 52             | 40               | 26        | 26        | 11          | 29          | 8     |
| August 2, 2014     | 49             | 44               | 24        | 25        | 13          | 31          | 7     |
| July 26, 2014      | 49             | 42               | 24        | 25        | 13          | 29          | 10    |
| July 19, 2014      | 51             | 43               | 24        | 27        | 9           | 34          | 7     |
| July 12, 2014      | 46             | 45               | 19        | 27        | 13          | 32          | 8     |
| July 5, 2014       | 51             | 43               | 27        | 24        | 12          | 31          | 6     |
| June 28, 2014      | 51             | 42               | 26        | 25        | 12          | 30          | 8     |
| June 21, 2014      | 50             | 46               | 28        | 22        | 13          | 33          | 5     |
| June 14, 2014      | 46             | 49               | 27        | 19        | 16          | 33          | 5     |
| June 7, 2014       | 49             | 44               | 22        | 27        | 15          | 29          | 6     |
| May 31, 2014       | 49             | 44               | 26        | 23        | 14          | 30          | 8     |
| May 17, 2014       | 48             | 43               | 26        | 22        | 12          | 31          | 10    |
| May 10, 2014       | 50             | 45               | 28        | 22        | 14          | 31          | 6     |
| May 3, 2014        | 49             | 41               | 26        | 23        | 11          | 30          | 10    |
| April 26, 2014     | 54             | 41               | 29        | 25        | 13          | 28          | 6     |
| April 19, 2014     | 50             | 42               | 26        | 24        | 12          | 30          | 8     |
| April 12, 2014     | 50             | 43               | 28        | 22        | 12          | 31          | 7     |
| April 5, 2014      | 52             | 41               | 27        | 25        | 13          | 28          | 7     |
| March 8, 2014      | 53             | 41               | 29        | 24        | 12          | 29          | 7     |
| February 22, 2014  | 49             | 44               | 22        | 27        | 16          | 28          | 7     |
| February 15, 2014  | 48             | 45               | 24        | 24        | 15          | 30          | 8     |
| February 8, 2014   | 50             | 42               | 26        | 24        | 10          | 32          | 8     |
| February 1, 2014   | 49             | 45               | 27        | 22        | 13          | 32          | 6     |
| January 25, 2014   | 54             | 41               | 29        | 25        | 12          | 29          | 6     |
| January 18, 2014   | 48             | 45               | 30        | 18        | 13          | 32          | 7     |
| January 11, 2014   | 52             | 42               | 28        | 24        | 14          | 28          | 5     |
| January 4, 2014    | 53             | 42               | 29        | 24        | 12          | 30          | 6     |
| December 28, 2013  | 47             | 44               | 28        | 19        | 12          | 32          | 8     |

|                    | Hillary Clinto | n Favorability — |           |           |             |             |       |
|--------------------|----------------|------------------|-----------|-----------|-------------|-------------|-------|
| _                  |                |                  | Very      | Somewhat  | Somewhat    | Very        | Don't |
| Date               | Favorable      | Unfavorable      | favorable | favorable | unfavorable | unfavorable | know  |
| December 21, 2013  | 50             | 48               | 28        | 22        | 11          | 37          | 2     |
| December 14, 2013  | 48             | 45               | 26        | 22        | 11          | 34          | 6     |
| December 7, 2013   | 48             | 47               | 24        | 24        | 10          | 37          | 5     |
| November 30, 2013  | 49             | 44               | 28        | 21        | 12          | 32          | 7     |
| November 23, 2013  | 46             | 48               | 27        | 19        | 11          | 37          | 6     |
| November 16, 2013  | 46             | 42               | 26        | 20        | 12          | 30          | 13    |
| November 9, 2013   | 50             | 39               | 28        | 22        | 9           | 30          | 12    |
| November 2, 2013   | 46             | 43               | 26        | 20        | 11          | 32          | 11    |
| October 26, 2013   | 48             | 42               | 30        | 18        | 10          | 32          | 10    |
| October 19, 2013   | 52             | 40               | 30        | 22        | 11          | 29          | 8     |
| October 12, 2013   | 50             | 43               | 27        | 23        | 13          | 30          | 7     |
| October 5, 2013    | 53             | 38               | 30        | 23        | 12          | 26          | 9     |
| September 28, 2013 | 51             | 41               | 29        | 22        | 11          | 30          | 8     |
| September 21, 2013 | 47             | 44               | 26        | 21        | 11          | 33          | 10    |
| September 14, 2013 | 48             | 40               | 26        | 22        | 11          | 29          | 12    |
| September 7, 2013  | 50             | 42               | 27        | 23        | 11          | 31          | 8     |
| August 31, 2013    | 53             | 40               | 30        | 23        | 12          | 28          | 7     |
| August 24, 2013    | 50             | 42               | 26        | 24        | 10          | 32          | 8     |
| August 17, 2013    | 54             | 40               | 31        | 23        | 14          | 26          | 6     |
| August 10, 2013    | 51             | 42               | 31        | 20        | 12          | 30          | 7     |
| August 3, 2013     | 53             | 44               | 29        | 24        | 10          | 34          | 2     |
| July 27, 2013      | 49             | 40               | 26        | 23        | 9           | 31          | 11    |
| July 20, 2013      | 49             | 45               | 28        | 21        | 11          | 34          | 6     |
| July 13, 2013      | 53             | 41               | 29        | 24        | 11          | 30          | 7     |
| July 6, 2013       | 50             | 39               | 26        | 24        | 12          | 27          | 11    |
| June 29, 2013      | 52             | 40               | 30        | 22        | 11          | 29          | 9     |
| June 22, 2013      | 54             | 40               | 33        | 21        | 12          | 28          | 7     |
| June 15, 2013      | 54             | 38               | 33        | 21        | 12          | 26          | 8     |
| June 8, 2013       | 50             | 41               | 27        | 23        | 12          | 29          | 9     |
| June 1, 2013       | 52             | 43               | 29        | 23        | 13          | 30          | 5     |
| May 25, 2013       | 50             | 44               | 28        | 22        | 14          | 30          | 6     |
| May 18, 2013       | 51             | 40               | 29        | 22        | 13          | 27          | 9     |
| May 11, 2013       | 54             | 37               | 34        | 20        | 10          | 27          | 9     |
| May 4, 2013        | 57             | 34               | 30        | 27        | 13          | 21          | 9     |
| April 27, 2013     | 53             | 38               | 32        | 21        | 13          | 25          | 9     |
| April 20, 2013     | 52             | 38               | 31        | 21        | 14          | 24          | 9     |

|                   | Hillary Clinton Favorability — Continued from previous page |             |           |           |             |             |       |  |  |  |  |  |
|-------------------|-------------------------------------------------------------|-------------|-----------|-----------|-------------|-------------|-------|--|--|--|--|--|
|                   |                                                             |             | Very      | Somewhat  | Somewhat    | Very        | Don't |  |  |  |  |  |
| Date              | Favorable                                                   | Unfavorable | favorable | favorable | unfavorable | unfavorable | know  |  |  |  |  |  |
| April 13, 2013    | 58                                                          | 33          | 30        | 28        | 12          | 21          | 9     |  |  |  |  |  |
| April 6, 2013     | 57                                                          | 35          | 38        | 19        | 12          | 23          | 9     |  |  |  |  |  |
| March 30, 2013    | 53                                                          | 35          | 30        | 23        | 10          | 25          | 11    |  |  |  |  |  |
| March 23, 2013    | 52                                                          | 38          | 32        | 20        | 15          | 23          | 10    |  |  |  |  |  |
| March 16, 2013    | 56                                                          | 35          | 32        | 24        | 13          | 22          | 10    |  |  |  |  |  |
| March 9, 2013     | 54                                                          | 39          | 30        | 24        | 14          | 25          | 8     |  |  |  |  |  |
| March 2, 2013     | 56                                                          | 35          | 31        | 25        | 11          | 24          | 9     |  |  |  |  |  |
| February 23, 2013 | 57                                                          | 34          | 35        | 22        | 13          | 21          | 9     |  |  |  |  |  |
| February 16, 2013 | 55                                                          | 34          | 33        | 22        | 12          | 22          | 11    |  |  |  |  |  |
| February 9, 2013  | 54                                                          | 37          | 33        | 21        | 12          | 25          | 9     |  |  |  |  |  |
| February 2, 2013  | 52                                                          | 37          | 30        | 22        | 12          | 25          | 12    |  |  |  |  |  |
| January 26, 2013  | 58                                                          | 35          | 35        | 23        | 13          | 22          | 8     |  |  |  |  |  |
| January 19, 2013  | 58                                                          | 33          | 32        | 26        | 12          | 21          | 10    |  |  |  |  |  |
| January 12, 2013  | 58                                                          | 36          | 37        | 21        | 16          | 20          | 6     |  |  |  |  |  |
| December 1, 2012  | 55                                                          | 39          | 33        | 22        | 18          | 21          | 6     |  |  |  |  |  |
| October 20, 2012  | 57                                                          | 40          | 33        | 24        | 18          | 22          | 3     |  |  |  |  |  |