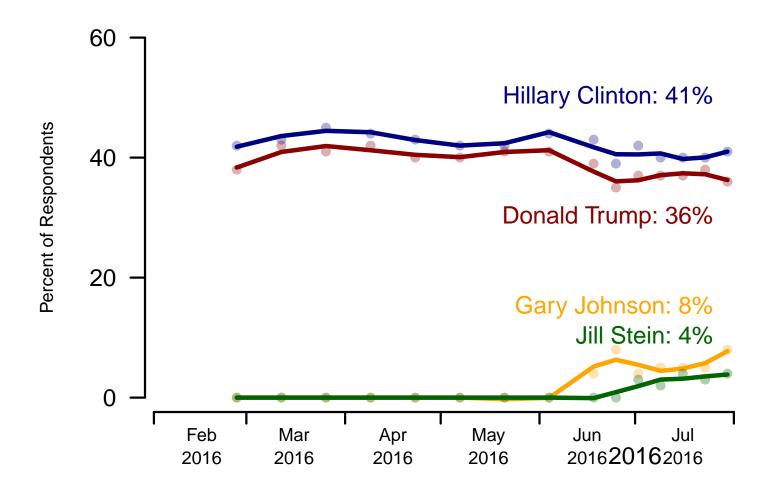

#### 1 Presidential Vote Intention

If the 2016 presidential election were being held today and the candidates were Hillary Clinton, the Democrat, Donald Trump, the Republican, Gary Johnson, the Libertarian, and Jill Stein, from the Green Party, who would you vote for? Asked of registered voters

### **Presidential Vote Intention**

If the 2016 presidential election were being held today and the candidates were Hillary Clinton, the Democrat, Donald Trump, the Republican, Gary Johnson, the Libertarian, and Jill Stein, from the Green Party, who would you vote for?

If the 2016 presidential election were being held today and the candidates were Hillary Clinton, the Democrat, Donald Trump, the Republican, Gary Johnson, the Libertarian, and Jill Stein, from the Green Party, who would you vote for? Asked of registered voters

| Date              | Hillary<br>Clinton | Donald<br>Trump | Gary<br>Johnson | Jill<br>Stein | Someone else | Not sure yet | Probably won't vote |
|-------------------|--------------------|-----------------|-----------------|---------------|--------------|--------------|---------------------|
| July 30, 2016     | 41                 | 36              | 8               | 4             | 2            | 7            | 2                   |
| July 23, 2016     | 40                 | 38              | 5               | 3             | 5            | 7            | 2                   |
| July 16, 2016     | 40                 | 37              | 5               | 4             | 3            | 7            | 3                   |
| July 9, 2016      | 40                 | 37              | 5               | 2             | 4            | 9            | 4                   |
| July 2, 2016      | 42                 | 37              | 4               | 3             | 4            | 9            | 2                   |
| June 25, 2016     | 39                 | 35              | 8               | 0             | 7            | 8            | 3                   |
| June 18, 2016     | 43                 | 39              | 4               | 0             | 7            | 5            | 2                   |
| June 4, 2016      | 44                 | 41              | 0               | 0             | 6            | 6            | 3                   |
| May 21, 2016      | 42                 | 41              | 0               | 0             | 7            | 6            | 4                   |
| May 7, 2016       | 42                 | 40              | 0               | 0             | 6            | 7            | 5                   |
| April 23, 2016    | 43                 | 40              | 0               | 0             | 5            | 6            | 7                   |
| April 9, 2016     | 44                 | 42              | 0               | 0             | 8            | 0            | 6                   |
| March 26, 2016    | 45                 | 41              | 0               | 0             | 6            | 0            | 7                   |
| March 12, 2016    | 43                 | 42              | 0               | 0             | 8            | 0            | 7                   |
| February 27, 2016 | 42                 | 38              | 0               | 0             | 6            | 0            | 14                  |