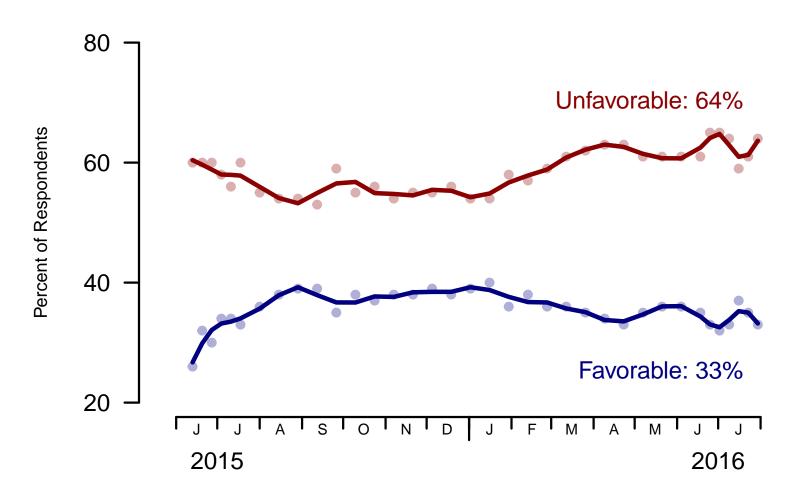

### 4 Donald Trump Favorability

#### Do you have a favorable or an unfavorable opinion of Donald Trump?

|                      | Total | Age (4 category) |       |       | Race |       |       | Census Region |                |              |       |      |
|----------------------|-------|------------------|-------|-------|------|-------|-------|---------------|----------------|--------------|-------|------|
|                      |       | Under 30         | 30-44 | 45-64 | 65+  | White | Black | Hispanic      | North-<br>east | Mid-<br>west | South | West |
| Very favorable       | 17    | 11               | 11    | 19    | 25   | 20    | 5     | 12            | 8              | 23           | 20    | 15   |
| Somewhat favorable   | 16    | 15               | 18    | 17    | 15   | 18    | 13    | 8             | 21             | 15           | 17    | 13   |
| Somewhat unfavorable | 15    | 12               | 20    | 17    | 9    | 16    | 11    | 10            | 14             | 13           | 16    | 16   |
| Very unfavorable     | 49    | 61               | 50    | 44    | 46   | 44    | 62    | 69            | 55             | 47           | 44    | 53   |
| Don't know           | 3     | 1                | 2     | 3     | 5    | 2     | 9     | 2             | 2              | 2            | 3     | 3    |

Trump Favorability
"Do you have a favorable or an unfavorable opinion of Donald Trump?"

#### Do you have a favorable or an unfavorable opinion of Donald Trump?

| Date               | Favorable | Unfavorable | Very<br>favorable | Somewhat favorable | Somewhat unfavorable | Very<br>unfavorable | Don't<br>know |
|--------------------|-----------|-------------|-------------------|--------------------|----------------------|---------------------|---------------|
| July 30, 2016      | 33        | 64          | 17                | 16                 | 15                   | 49                  | 3             |
| July 23, 2016      | 35        | 61          | 18                | 17                 | 9                    | 52                  | 3             |
| July 16, 2016      | 37        | 59          | 20                | 17                 | 10                   | 49                  | 4             |
| July 9, 2016       | 33        | 64          | 14                | 19                 | 13                   | 51                  | 3             |
| July 2, 2016       | 32        | 65          | 17                | 15                 | 12                   | 53                  | 4             |
| June 25, 2016      | 33        | 65          | 15                | 18                 | 15                   | 50                  | 2             |
| June 18, 2016      | 35        | 61          | 16                | 19                 | 12                   | 49                  | 3             |
| June 4, 2016       | 36        | 61          | 18                | 18                 | 11                   | 50                  | 3             |
| May 21, 2016       | 36        | 61          | 21                | 15                 | 12                   | 49                  | 3             |
| May 7, 2016        | 35        | 61          | 19                | 16                 | 12                   | 49                  | 4             |
| April 23, 2016     | 33        | 63          | 18                | 15                 | 12                   | 51                  | 3             |
| April 9, 2016      | 34        | 63          | 18                | 16                 | 11                   | 52                  | 3             |
| March 26, 2016     | 35        | 62          | 18                | 17                 | 11                   | 51                  | 3             |
| March 12, 2016     | 36        | 61          | 19                | 17                 | 11                   | 50                  | 3             |
| February 27, 2016  | 36        | 59          | 20                | 16                 | 13                   | 46                  | 5             |
| February 13, 2016  | 38        | 57          | 23                | 15                 | 11                   | 46                  | 6             |
| January 30, 2016   | 36        | 58          | 21                | 15                 | 13                   | 45                  | 6             |
| January 16, 2016   | 40        | 54          | 24                | 16                 | 8                    | 46                  | 5             |
| January 2, 2016    | 39        | 54          | 23                | 16                 | 10                   | 44                  | 7             |
| December 19, 2015  | 38        | 56          | 22                | 16                 | 9                    | 47                  | 7             |
| December 5, 2015   | 39        | 55          | 23                | 16                 | 11                   | 44                  | 7             |
| November 21, 2015  | 38        | 55          | 21                | 17                 | 12                   | 43                  | 7             |
| November 7, 2015   | 38        | 54          | 20                | 18                 | 11                   | 43                  | 8             |
| October 24, 2015   | 37        | 56          | 20                | 17                 | 11                   | 45                  | 7             |
| October 10, 2015   | 38        | 55          | 20                | 18                 | 13                   | 42                  | 7             |
| September 26, 2015 | 35        | 59          | 18                | 17                 | 13                   | 46                  | 6             |
| September 12, 2015 | 39        | 53          | 20                | 19                 | 11                   | 42                  | 7             |
| August 29, 2015    | 39        | 54          | 23                | 16                 | 11                   | 43                  | 6             |
| August 15, 2015    | 38        | 54          | 20                | 18                 | 11                   | 43                  | 8             |
| August 1, 2015     | 36        | 55          | 20                | 16                 | 11                   | 44                  | 8             |
| July 18, 2015      | 33        | 60          | 17                | 16                 | 16                   | 44                  | 7             |
| July 11, 2015      | 34        | 56          | 17                | 17                 | 13                   | 43                  | 11            |
| July 4, 2015       | 34        | 58          | 18                | 16                 | 12                   | 46                  | 9             |
| June 27, 2015      | 30        | 60          | 13                | 17                 | 15                   | 45                  | 9             |
| June 20, 2015      | 32        | 60          | 10                | 22                 | 15                   | 45                  | 8             |

| Donald Trump Favorability — Continued from previous page |           |             |           |           |             |             |       |  |  |  |
|----------------------------------------------------------|-----------|-------------|-----------|-----------|-------------|-------------|-------|--|--|--|
| Data                                                     | Faranakia |             | Very      |           | Somewhat    | Very        | Don't |  |  |  |
| Date                                                     | Favorable | Unfavorable | favorable | favorable | unfavorable | unfavorable | know  |  |  |  |
| June 13, 2015                                            | 26        | 60          | 6         | 20        | 21          | 39          | 14    |  |  |  |