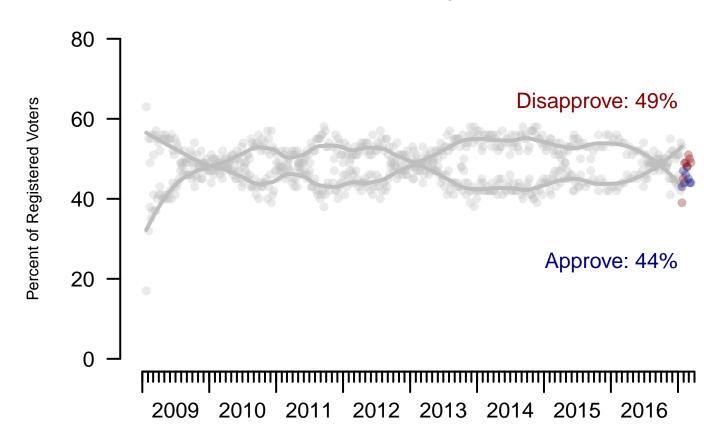

### Registered Voters

|                      |                  |                     | • •                 | egicio.ca ici       | 0.0                    |                        |             |
|----------------------|------------------|---------------------|---------------------|---------------------|------------------------|------------------------|-------------|
|                      | Total<br>Approve | Total<br>Disapprove | Strongly<br>Approve | Somewhat<br>Approve | Somewhat<br>Disapprove | Strongly<br>Disapprove | Not<br>Sure |
| March 10-14, 2017    | 44%              | 49%                 | 23%                 | 21%                 | 11%                    | 38%                    | 6%          |
| March 3-7, 2017      | 44%              | 50%                 | 26%                 | 18%                 | 10%                    | 40%                    | 6%          |
| February 24-28, 2017 | 45%              | 51%                 | 28%                 | 17%                 | 10%                    | 41%                    | 4%          |
| February 18-20, 2017 | 48%              | 48%                 | 28%                 | 20%                 | 8%                     | 40%                    | 5%          |
| February 11-13, 2017 | 46%              | 49%                 | 27%                 | 19%                 | 8%                     | 41%                    | 5%          |
| February 4-6, 2017   | 44%              | 49%                 | 29%                 | 15%                 | 8%                     | 41%                    | 6%          |
| January 28-30, 2017  | 47%              | 45%                 | 30%                 | 17%                 | 9%                     | 36%                    | 8%          |
| January 21-23, 2017  | 53%              | 44%                 | 31%                 | 22%                 | 11%                    | 33%                    | 3%          |
| January 14-16, 2017  | 54%              | 42%                 | 36%                 | 18%                 | 11%                    | 31%                    | 4%          |
| January 7-9, 2017    | 51%              | 46%                 | 29%                 | 22%                 | 12%                    | 34%                    | 4%          |
| One Year Ago         | 44%              | 54%                 | 23%                 | 21%                 | 13%                    | 41%                    | 2%          |
|                      |                  |                     |                     |                     |                        |                        |             |

Figure 2: Presidential Approval – Registered Voters

2. President Trump Job Approval – This Week – All Adults
Do you approve or disapprove of the way Donald Trump is handling his job as President?

|                       |                 | Age (4 category) |               |               |               | Race            |               |               | Census Region  |               |               |               |
|-----------------------|-----------------|------------------|---------------|---------------|---------------|-----------------|---------------|---------------|----------------|---------------|---------------|---------------|
|                       | Total           | Under 30         | 30-44         | 45-64         | 65+           | White           | Black         | Hispanic      | North-<br>east | Mid-<br>west  | South         | West          |
| Strongly approve      | 20%             | 7%               | 15%           | 24%           | 31%           | 24%             | 6%            | 10%           | 17%            | 21%           | 21%           | 18%           |
| Somewhat approve      | 21%             | 14%              | 25%           | 24%           | 19%           | 23%             | 10%           | 18%           | 22%            | 20%           | 24%           | 14%           |
| Somewhat              |                 |                  |               |               |               |                 |               |               |                |               |               |               |
| disapprove            | 14%             | 27%              | 13%           | 10%           | 7%            | 14%             | 17%           | 13%           | 20%            | 12%           | 11%           | 16%           |
| Strongly disapprove   | 35%             | 37%              | 32%           | 32%           | 39%           | 32%             | 44%           | 39%           | 29%            | 35%           | 35%           | 40%           |
| Not sure              | 11%             | 15%              | 15%           | 9%            | 4%            | 7%              | 23%           | 19%           | 12%            | 12%           | 8%            | 12%           |
| Totals (Unweighted N) | 100%<br>(1,500) | 100%<br>(276)    | 100%<br>(404) | 100%<br>(559) | 100%<br>(261) | 100%<br>(1,227) | 100%<br>(157) | 100%<br>(116) | 100%<br>(327)  | 100%<br>(355) | 100%<br>(542) | 100%<br>(276) |