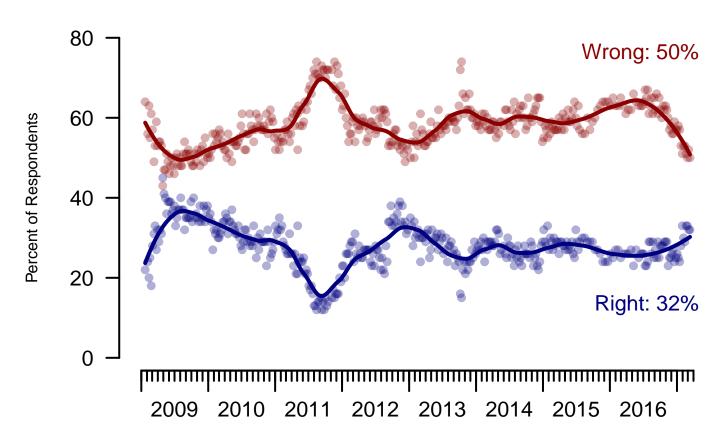

Presidential Job Approval
"Do you approve or disapprove of the way [President's Name] is handling his job as President?"

Figure 1: Presidential Approval - All Adults

Presidential Job Approval
"Do you approve or disapprove of the way [President's Name] is handling his job as President?"

Congress Approval "Do you approve of the way the U.S. Congress is handling its job?"

Figure 3: Congress Approval – All Adults