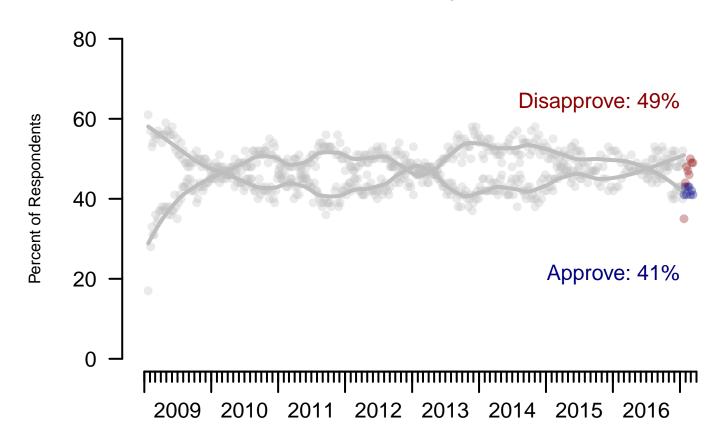

### 1. Presidential Job Approval – Historical

Do you approve or disapprove of the way [President's name] is handling his job as President?

| Δ١ | l Adult | c |
|----|---------|---|
| МΙ | ı Auun  |   |

|                      | Total<br>Approve | Total<br>Disapprove | Strongly<br>Approve | Somewhat<br>Approve | Somewhat Disapprove | Strongly<br>Disapprove | Not<br>Sure |
|----------------------|------------------|---------------------|---------------------|---------------------|---------------------|------------------------|-------------|
| March 10-14, 2017    | 41%              | 49%                 | 20%                 | 21%                 | 14%                 | 35%                    | 11%         |
| March 3-7, 2017      | 42%              | 49%                 | 23%                 | 19%                 | 10%                 | 39%                    | 9%          |
| February 24-28, 2017 | 41%              | 50%                 | 23%                 | 18%                 | 13%                 | 37%                    | 9%          |
| February 18-20, 2017 | 43%              | 46%                 | 23%                 | 20%                 | 9%                  | 37%                    | 11%         |
| February 11-13, 2017 | 43%              | 47%                 | 23%                 | 20%                 | 9%                  | 38%                    | 10%         |
| February 4-6, 2017   | 41%              | 48%                 | 25%                 | 16%                 | 11%                 | 37%                    | 11%         |
| January 28-30, 2017  | 43%              | 44%                 | 25%                 | 18%                 | 11%                 | 33%                    | 14%         |
| January 21-23, 2017  | 49%              | 43%                 | 27%                 | 22%                 | 13%                 | 30%                    | 7%          |
| January 14-16, 2017  | 52%              | 40%                 | 32%                 | 20%                 | 13%                 | 27%                    | 8%          |
| January 7-9, 2017    | 49%              | 43%                 | 26%                 | 23%                 | 12%                 | 31%                    | 9%          |
| One Year Ago         | 47%              | 49%                 | 22%                 | 25%                 | 14%                 | 35%                    | 3%          |

Presidential Job Approval
"Do you approve or disapprove of the way [President's Name] is handling his job as President?"

Figure 1: Presidential Approval - All Adults

Presidential Job Approval
"Do you approve or disapprove of the way [President's Name] is handling his job as President?"