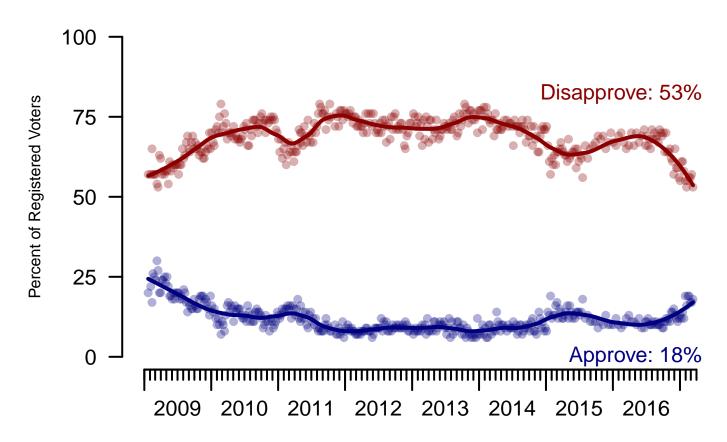

### Registered Voters

|                      | Total<br>Approve | Total<br>Disapprove | Strongly<br>Approve | Somewhat<br>Approve | Neutral | Somewhat<br>Disapprove | Strongly<br>Disapprove | Not<br>Sure |
|----------------------|------------------|---------------------|---------------------|---------------------|---------|------------------------|------------------------|-------------|
| March 10-14, 2017    | 18%              | 53%                 | 3%                  | 15%                 | 17%     | 20%                    | 33%                    | 11%         |
| March 3-7, 2017      | 17%              | 57%                 | 5%                  | 12%                 | 17%     | 23%                    | 34%                    | 11%         |
| February 24-28, 2017 | 17%              | 56%                 | 3%                  | 14%                 | 18%     | 21%                    | 35%                    | 8%          |
| February 18-20, 2017 | 19%              | 56%                 | 5%                  | 14%                 | 15%     | 20%                    | 36%                    | 9%          |
| February 11-13, 2017 | 19%              | 55%                 | 4%                  | 15%                 | 17%     | 21%                    | 34%                    | 10%         |
| February 4-6, 2017   | 16%              | 53%                 | 5%                  | 11%                 | 16%     | 23%                    | 30%                    | 14%         |
| January 28-30, 2017  | 19%              | 55%                 | 5%                  | 14%                 | 16%     | 21%                    | 34%                    | 9%          |
| January 21-23, 2017  | 12%              | 58%                 | 3%                  | 9%                  | 20%     | 21%                    | 37%                    | 10%         |
| January 14-16, 2017  | 14%              | 61%                 | 4%                  | 10%                 | 14%     | 23%                    | 38%                    | 11%         |
| January 7-9, 2017    | 12%              | 61%                 | 3%                  | 9%                  | 17%     | 23%                    | 38%                    | 10%         |
| One Year Ago         | 12%              | 65%                 | 3%                  | 9%                  | 16%     | 24%                    | 41%                    | 6%          |

## Congress Approval "Do you approve of the way the

"Do you approve of the way the U.S. Congress is handling its job?"

Figure 4: Congress Approval – Registered Voters

**4. Approval of U.S. Congress – This Week – All Adults**Overall, do you approve or disapprove of the way that the United States Congress is handling its job?