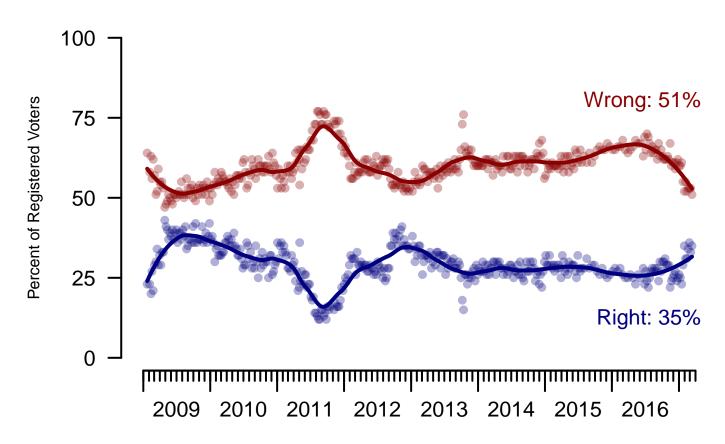

Figure 2: Presidential Approval – Registered Voters

2. President Trump Job Approval – This Week – All Adults
Do you approve or disapprove of the way Donald Trump is handling his job as President?

|                       |                 | Age (4 category) |               |               |               | Race            |               |               | Census Region  |               |               |               |
|-----------------------|-----------------|------------------|---------------|---------------|---------------|-----------------|---------------|---------------|----------------|---------------|---------------|---------------|
|                       | Total           | Under 30         | 30-44         | 45-64         | 65+           | White           | Black         | Hispanic      | North-<br>east | Mid-<br>west  | South         | West          |
| Strongly approve      | 20%             | 7%               | 15%           | 24%           | 31%           | 24%             | 6%            | 10%           | 17%            | 21%           | 21%           | 18%           |
| Somewhat approve      | 21%             | 14%              | 25%           | 24%           | 19%           | 23%             | 10%           | 18%           | 22%            | 20%           | 24%           | 14%           |
| Somewhat              |                 |                  |               |               |               |                 |               |               |                |               |               |               |
| disapprove            | 14%             | 27%              | 13%           | 10%           | 7%            | 14%             | 17%           | 13%           | 20%            | 12%           | 11%           | 16%           |
| Strongly disapprove   | 35%             | 37%              | 32%           | 32%           | 39%           | 32%             | 44%           | 39%           | 29%            | 35%           | 35%           | 40%           |
| Not sure              | 11%             | 15%              | 15%           | 9%            | 4%            | 7%              | 23%           | 19%           | 12%            | 12%           | 8%            | 12%           |
| Totals (Unweighted N) | 100%<br>(1,500) | 100%<br>(276)    | 100%<br>(404) | 100%<br>(559) | 100%<br>(261) | 100%<br>(1,227) | 100%<br>(157) | 100%<br>(116) | 100%<br>(327)  | 100%<br>(355) | 100%<br>(542) | 100%<br>(276) |

## Congress Approval "Do you approve of the way the

"Do you approve of the way the U.S. Congress is handling its job?"

Figure 4: Congress Approval – Registered Voters

**4. Approval of U.S. Congress – This Week – All Adults**Overall, do you approve or disapprove of the way that the United States Congress is handling its job?