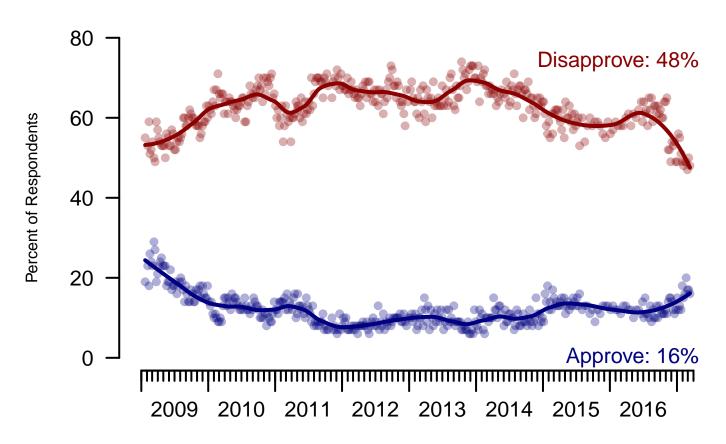

### 3. Approval of U.S. Congress – Historical

Overall, do you approve or disapprove of the way that the United States Congress is handling its job?

All Adults

|                      | Total<br>Approve | Total<br>Disapprove | Strongly<br>Approve | Somewhat<br>Approve | Neutral | Somewhat Disapprove | Strongly<br>Disapprove | Not<br>Sure |
|----------------------|------------------|---------------------|---------------------|---------------------|---------|---------------------|------------------------|-------------|
| March 10-14, 2017    | 16%              | 48%                 | 3%                  | 13%                 | 20%     | 19%                 | 29%                    | 15%         |
| March 3-7, 2017      | 17%              | 50%                 | 5%                  | 12%                 | 19%     | 19%                 | 31%                    | 15%         |
| February 24-28, 2017 | 17%              | 47%                 | 3%                  | 14%                 | 21%     | 18%                 | 29%                    | 15%         |
| February 18-20, 2017 | 20%              | 49%                 | 5%                  | 15%                 | 17%     | 19%                 | 30%                    | 15%         |
| February 11-13, 2017 | 16%              | 49%                 | 3%                  | 13%                 | 18%     | 19%                 | 30%                    | 16%         |
| February 4-6, 2017   | 15%              | 48%                 | 4%                  | 11%                 | 17%     | 21%                 | 27%                    | 19%         |
| January 28-30, 2017  | 18%              | 49%                 | 4%                  | 14%                 | 17%     | 19%                 | 30%                    | 17%         |
| January 21-23, 2017  | 12%              | 51%                 | 3%                  | 9%                  | 21%     | 20%                 | 31%                    | 16%         |
| January 14-16, 2017  | 13%              | 55%                 | 4%                  | 9%                  | 16%     | 21%                 | 34%                    | 15%         |
| January 7-9, 2017    | 12%              | 56%                 | 3%                  | 9%                  | 18%     | 22%                 | 34%                    | 15%         |
| One Year Ago         | 13%              | 58%                 | 4%                  | 9%                  | 20%     | 22%                 | 36%                    | 10%         |

Congress Approval "Do you approve of the way the U.S. Congress is handling its job?"

Figure 3: Congress Approval – All Adults