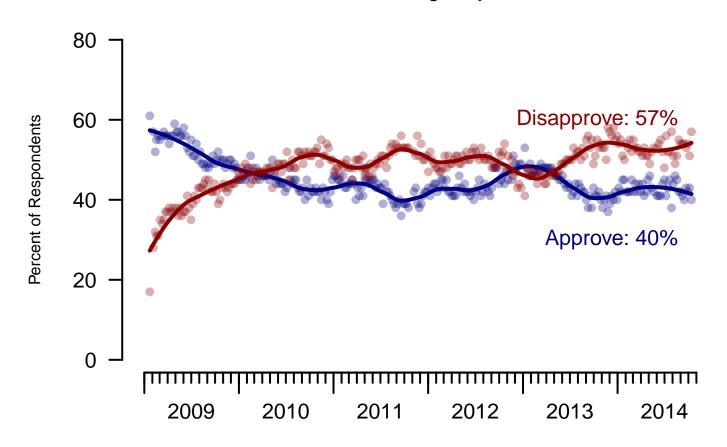

Obama Approval
"Do you approve or disapprove of the way Barack Obama is handling his job as President?"

Figure 1: Obama Approval - All Adults

Obama Approval
"Do you approve or disapprove of the way Barack Obama is handling his job as President?"

| Total   | Takal                                                              |                                                                                 |                                                                                                                                                                                                                                                                                                                         |                                                                                                                                                                                                                                                                                                                                                                                                                             |                                                                                                                                                                                                                                                                                                                                                                                                                                                                                                                                 |                                                                                                                                                                                                                                                                                                                                                                                                                                                                                                                                                                                                                                     |
|---------|--------------------------------------------------------------------|---------------------------------------------------------------------------------|-------------------------------------------------------------------------------------------------------------------------------------------------------------------------------------------------------------------------------------------------------------------------------------------------------------------------|-----------------------------------------------------------------------------------------------------------------------------------------------------------------------------------------------------------------------------------------------------------------------------------------------------------------------------------------------------------------------------------------------------------------------------|---------------------------------------------------------------------------------------------------------------------------------------------------------------------------------------------------------------------------------------------------------------------------------------------------------------------------------------------------------------------------------------------------------------------------------------------------------------------------------------------------------------------------------|-------------------------------------------------------------------------------------------------------------------------------------------------------------------------------------------------------------------------------------------------------------------------------------------------------------------------------------------------------------------------------------------------------------------------------------------------------------------------------------------------------------------------------------------------------------------------------------------------------------------------------------|
| Approve | Total<br>Disapprove                                                | Strongly<br>Approve                                                             | Somewhat<br>Approve                                                                                                                                                                                                                                                                                                     | Somewhat Disapprove                                                                                                                                                                                                                                                                                                                                                                                                         | Strongly<br>Disapprove                                                                                                                                                                                                                                                                                                                                                                                                                                                                                                          | Not<br>Sure                                                                                                                                                                                                                                                                                                                                                                                                                                                                                                                                                                                                                         |
| 40%     | 57%                                                                | 13%                                                                             | 27%                                                                                                                                                                                                                                                                                                                     | 17%                                                                                                                                                                                                                                                                                                                                                                                                                         | 40%                                                                                                                                                                                                                                                                                                                                                                                                                                                                                                                             | 3%                                                                                                                                                                                                                                                                                                                                                                                                                                                                                                                                                                                                                                  |
| 43%     | 51%                                                                | 13%                                                                             | 30%                                                                                                                                                                                                                                                                                                                     | 16%                                                                                                                                                                                                                                                                                                                                                                                                                         | 35%                                                                                                                                                                                                                                                                                                                                                                                                                                                                                                                             | 6%                                                                                                                                                                                                                                                                                                                                                                                                                                                                                                                                                                                                                                  |
| 42%     | 54%                                                                | 15%                                                                             | 27%                                                                                                                                                                                                                                                                                                                     | 20%                                                                                                                                                                                                                                                                                                                                                                                                                         | 34%                                                                                                                                                                                                                                                                                                                                                                                                                                                                                                                             | 4%                                                                                                                                                                                                                                                                                                                                                                                                                                                                                                                                                                                                                                  |
| 43%     | 53%                                                                | 14%                                                                             | 29%                                                                                                                                                                                                                                                                                                                     | 15%                                                                                                                                                                                                                                                                                                                                                                                                                         | 38%                                                                                                                                                                                                                                                                                                                                                                                                                                                                                                                             | 4%                                                                                                                                                                                                                                                                                                                                                                                                                                                                                                                                                                                                                                  |
| 40%     | 54%                                                                | 16%                                                                             | 24%                                                                                                                                                                                                                                                                                                                     | 16%                                                                                                                                                                                                                                                                                                                                                                                                                         | 38%                                                                                                                                                                                                                                                                                                                                                                                                                                                                                                                             | 6%                                                                                                                                                                                                                                                                                                                                                                                                                                                                                                                                                                                                                                  |
| 41%     | 54%                                                                | 15%                                                                             | 26%                                                                                                                                                                                                                                                                                                                     | 17%                                                                                                                                                                                                                                                                                                                                                                                                                         | 37%                                                                                                                                                                                                                                                                                                                                                                                                                                                                                                                             | 5%                                                                                                                                                                                                                                                                                                                                                                                                                                                                                                                                                                                                                                  |
| 42%     | 54%                                                                | 15%                                                                             | 27%                                                                                                                                                                                                                                                                                                                     | 15%                                                                                                                                                                                                                                                                                                                                                                                                                         | 39%                                                                                                                                                                                                                                                                                                                                                                                                                                                                                                                             | 4%                                                                                                                                                                                                                                                                                                                                                                                                                                                                                                                                                                                                                                  |
| 42%     | 55%                                                                | 14%                                                                             | 28%                                                                                                                                                                                                                                                                                                                     | 15%                                                                                                                                                                                                                                                                                                                                                                                                                         | 40%                                                                                                                                                                                                                                                                                                                                                                                                                                                                                                                             | 4%                                                                                                                                                                                                                                                                                                                                                                                                                                                                                                                                                                                                                                  |
| 45%     | 51%                                                                | 15%                                                                             | 30%                                                                                                                                                                                                                                                                                                                     | 12%                                                                                                                                                                                                                                                                                                                                                                                                                         | 39%                                                                                                                                                                                                                                                                                                                                                                                                                                                                                                                             | 4%                                                                                                                                                                                                                                                                                                                                                                                                                                                                                                                                                                                                                                  |
| 46%     | 49%                                                                | 16%                                                                             | 30%                                                                                                                                                                                                                                                                                                                     | 14%                                                                                                                                                                                                                                                                                                                                                                                                                         | 35%                                                                                                                                                                                                                                                                                                                                                                                                                                                                                                                             | 6%                                                                                                                                                                                                                                                                                                                                                                                                                                                                                                                                                                                                                                  |
| 41%     | 55%                                                                | 17%                                                                             | 24%                                                                                                                                                                                                                                                                                                                     | 13%                                                                                                                                                                                                                                                                                                                                                                                                                         | 42%                                                                                                                                                                                                                                                                                                                                                                                                                                                                                                                             | 4%                                                                                                                                                                                                                                                                                                                                                                                                                                                                                                                                                                                                                                  |
|         | 40%<br>43%<br>42%<br>43%<br>40%<br>41%<br>42%<br>42%<br>45%<br>46% | 40% 57% 43% 51% 42% 54% 43% 53% 40% 54% 41% 54% 42% 54% 42% 55% 45% 51% 46% 49% | 40%       57%       13%         43%       51%       13%         42%       54%       15%         43%       53%       14%         40%       54%       16%         41%       54%       15%         42%       54%       15%         42%       55%       14%         45%       51%       15%         46%       49%       16% | 40%       57%       13%       27%         43%       51%       13%       30%         42%       54%       15%       27%         43%       53%       14%       29%         40%       54%       16%       24%         41%       54%       15%       26%         42%       54%       15%       27%         42%       55%       14%       28%         45%       51%       15%       30%         46%       49%       16%       30% | 40%       57%       13%       27%       17%         43%       51%       13%       30%       16%         42%       54%       15%       27%       20%         43%       53%       14%       29%       15%         40%       54%       16%       24%       16%         41%       54%       15%       26%       17%         42%       54%       15%       27%       15%         42%       55%       14%       28%       15%         45%       51%       15%       30%       12%         46%       49%       16%       30%       14% | 40%       57%       13%       27%       17%       40%         43%       51%       13%       30%       16%       35%         42%       54%       15%       27%       20%       34%         43%       53%       14%       29%       15%       38%         40%       54%       16%       24%       16%       38%         41%       54%       15%       26%       17%       37%         42%       54%       15%       27%       15%       39%         42%       55%       14%       28%       15%       40%         45%       51%       15%       30%       12%       39%         46%       49%       16%       30%       14%       35% |