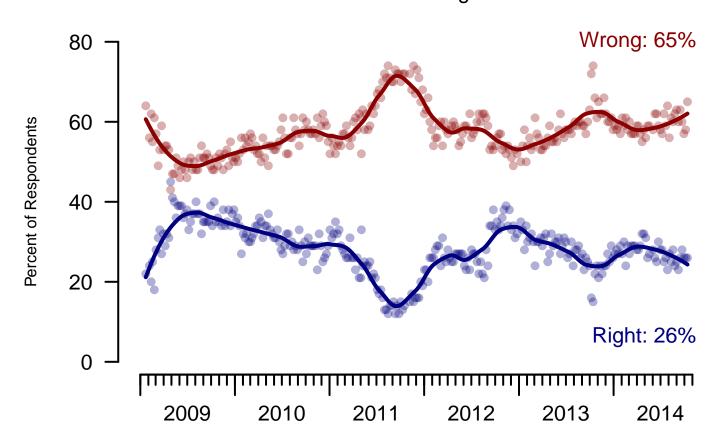

Obama Approval
"Do you approve or disapprove of the way Barack Obama is handling his job as President?"

Figure 1: Obama Approval - All Adults

Obama Approval
"Do you approve or disapprove of the way Barack Obama is handling his job as President?"