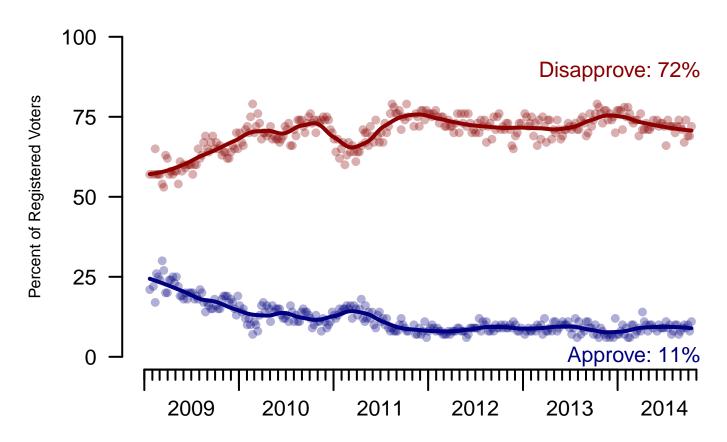

| 1%                  | 9%                  | 13%      | 24%                    | 48%                    | 5%          |
| August 9-11, 2014           | 10%              | 70%                 | 2%                  | 8%                  | 14%      | 23%                    | 47%                    | 5%          |
| One Year Ago                | 7%               | 79%                 | 1%                  | 6%                  | 11%      | 21%                    | 58%                    | 3%          |



# Congress Approval "Do you approve of the way the

"Do you approve of the way the U.S. Congress is handling its job?"



Figure 3: Congress Approval – All Adults



# Congress Approval "Do you approve of the way the

"Do you approve of the way the U.S. Congress is handling its job?"



Figure 4: Congress Approval – Registered Voters



**4. Approval of U.S. Congress – This Week – All Adults**Overall, do you approve or disapprove of the way that the United States Congress is handling its job?

|                     |       |       | А     | ge    |       |       | Race  |          |       |                | Region       |       |       |  |
|---------------------|-------|-------|-------|-------|-------|-------|-------|----------|-------|----------------|--------------|-------|-------|--|
|                     | Total | 18-29 | 30-44 | 45-64 | 65+   | White | Black | Hispanic | Other | North-<br>east | Mid-<br>west | South | West  |  |
| Strongly approve    | 2%    | 3%    | 2%    | 1%    | 0%    | 1%    | 7%    | 0%       | 2%    | _              | 0%           | 3%