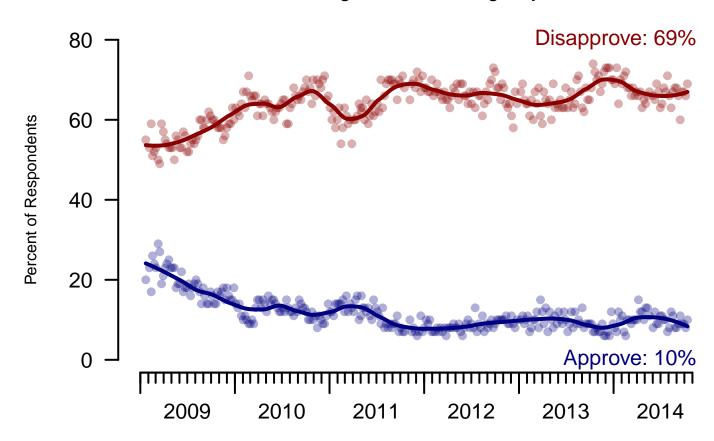

| 5%                  | 14%      | 25%                    | 49%                    | 4%          |
| August 16-18, 2014          | 10%              | 72%                 | 1%                  | 9%                  | 13%      | 24%                    | 48%                    | 5%          |
| August 9-11, 2014           | 10%              | 70%                 | 2%                  | 8%                  | 14%      | 23%                    | 47%                    | 5%          |
| One Year Ago                | 7%               | 79%                 | 1%                  | 6%                  | 11%      | 21%                    | 58%                    | 3%          |



# Congress Approval "Do you approve of the way the

"Do you approve of the way the U.S. Congress is handling its job?"



Figure 3: Congress Approval – All Adults



# Congress Approval "Do you approve of the way the

"Do you approve of the way the U.S. Congress is handling its job?"



Figure 4: Congress Approval – Registered Voters



**4. Approval of U.S. Congress – This Week – All Adults**Overall, do you approve or disapprove of the way that the United States Congress is handling its job?

|                     |       |       | А     | ge    |       |       | Race  |          |       |                | Region       |       |       |  |
|---------------------|-------|-------|-------|-------|-------|-------|-------|----------|-------|----------------|--------------|-------|-------|--|
|                     | Total | 18-29 | 30-44 | 45-64 | 65+   | White | Black | Hispanic | Other | North-<br>east | Mid-<