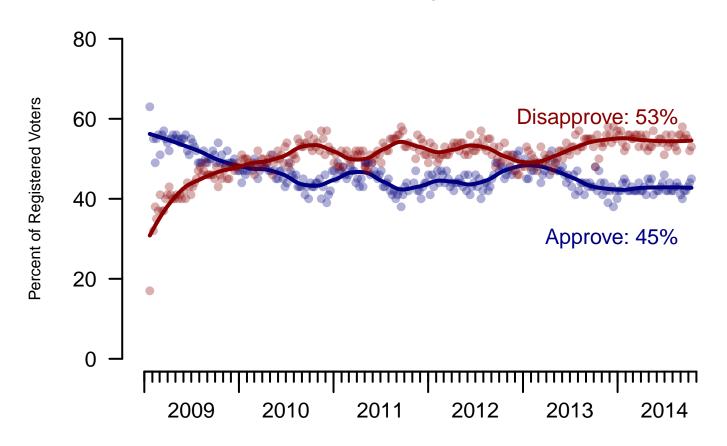

Figure 2: Obama Approval - Registered Voters

2. Approval of Obama as President – This Week – All Adults
Do you approve or disapprove of the way Barack Obama is handling his job as President?

|                       |                 |               | А             | ge            |               |               | Race          |               |              |                | Region        |               |               |  |
|-----------------------|-----------------|---------------|---------------|---------------|---------------|---------------|---------------|---------------|--------------|----------------|---------------|---------------|---------------|--|
|                       | Total           | 18-29         | 30-44         | 45-64         | 65+           | White         | Black         | Hispanic      | Other        | North-<br>east | Mid-<br>west  | South         | West          |  |
| Strongly approve      | 13%             | 14%           | 11%           | 13%           | 14%           | 8%            | 32%           | 16%           | 15%          | 10%            | 15%           | 14%           | 10%           |  |
| Somewhat approve      | 27%             | 34%           | 30%           | 21%           | 23%           | 24%           | 42%           | 30%           | 22%          | 31%            | 28%           | 22%           | 28%           |  |
| Somewhat              |                 |               |               |               |               |               |               |               |              |                |               |               |               |  |
| disapprove            | 17%             | 20%           | 20%           | 19%           | 6%            | 19%           | 7%            | 18%           | 26%          | 22%            | 17%           | 14%           | 18%           |  |
| Strongly disapprove   | 40%             | 24%           | 36%           | 46%           | 56%           | 47%           | 14%           | 31%           | 32%          | 32%            | 38%           | 44%           | 41%           |  |
| Not sure              | 3%              | 8%            | 4%            | 1%            | 0%            | 2%            | 5%            | 6%            | 5%           | 4%             | 1%            | 5%            | 2%            |  |
| Totals (Unweighted N) | 100%<br>(1,000) | 100%<br>(128) | 100%<br>(262) | 100%<br>(455) | 100%<br>(155) | 100%<br>(685) | 100%<br>(137) | 100%<br>(115) | 100%<br>(63) | 100%<br>(188)  | 100%<br>(213) | 100%<br>(351) | 100%<br>(248) |  |

| _  |         |       |       |
|----|---------|-------|-------|
| R۵ | aistere | √V hد | nters |

|                             |                  |                     | 11                  | egistered vot       | C13                    |                        |             |
|-----------------------------|------------------|---------------------|---------------------|---------------------|------------------------|------------------------|-------------|
|                             | Total<br>Approve | Total<br>Disapprove | Strongly<br>Approve | Somewhat<br>Approve | Somewhat<br>Disapprove | Strongly<br>Disapprove | Not<br>Sure |
| October 11-13, 2014         | 45%              | 53%                 | 16%                 | 29%                 | 13%                    | 40%                    | 2%          |
| October 4-6, 2014           | 44%              | 52%                 | 14%                 | 30%                 | 13%                    | 39%                    | 4%          |
| September 27-29, 2014       | 43%              | 55%                 | 17%                 | 26%                 | 16%                    | 39%                    | 2%          |
| September 20-22, 2014       | 42%              | 56%                 | 16%                 | 26%                 | 14%                    | 42%                    | 1%          |
| September 13-15, 2014       | 42%              | 55%                 | 18%                 | 24%                 | 14%                    | 41%                    | 4%          |
| September 6-8, 2014         | 40%              | 58%                 | 16%                 | 24%                 | 17%                    | 41%                    | 2%          |
| August 30-September 1, 2014 | 41%              | 56%                 | 15%                 | 26%                 | 12%                    | 44%                    | 3%          |
| August 23-25, 2014          | 43%              | 56%                 | 17%                 | 26%                 | 14%                    | 42%                    | 2%          |
| August 16-18, 2014          | 44%              | 52%                 | 17%                 | 27%                 | 11%                    | 41%                    | 3%          |
| August 9-11, 2014           | 43%              | 53%                 | 18%                 | 25%                 | 12%                    | 41%                    | 3%          |
| One Year Ago                | 42%              | 56%                 | 18%                 | 24%                 | 8%                     | 48%                    | 2%          |