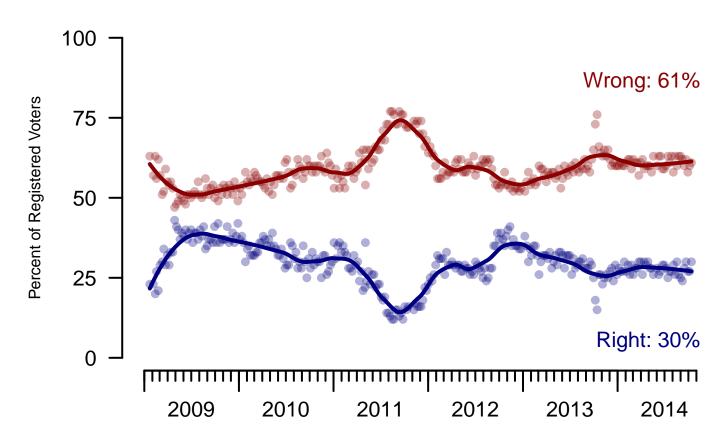

Figure 2: Obama Approval - Registered Voters

2. Approval of Obama as President – This Week – All Adults
Do you approve or disapprove of the way Barack Obama is handling his job as President?

|                       |                 |               | А             | ge            |               |               | Race          |               |              |                | Region        |               |               |  |
|-----------------------|-----------------|---------------|---------------|---------------|---------------|---------------|---------------|---------------|--------------|----------------|---------------|---------------|---------------|--|
|                       | Total           | 18-29         | 30-44         | 45-64         | 65+           | White         | Black         | Hispanic      | Other        | North-<br>east | Mid-<br>west  | South         | West          |  |
| Strongly approve      | 13%             | 14%           | 11%           | 13%           | 14%           | 8%            | 32%           | 16%           | 15%          | 10%            | 15%           | 14%           | 10%           |  |
| Somewhat approve      | 27%             | 34%           | 30%           | 21%           | 23%           | 24%           | 42%           | 30%           | 22%          | 31%            | 28%           | 22%           | 28%           |  |
| Somewhat              |                 |               |               |               |               |               |               |               |              |                |               |               |               |  |
| disapprove            | 17%             | 20%           | 20%           | 19%           | 6%            | 19%           | 7%            | 18%           | 26%          | 22%            | 17%           | 14%           | 18%           |  |
| Strongly disapprove   | 40%             | 24%           | 36%           | 46%           | 56%           | 47%           | 14%           | 31%           | 32%          | 32%            | 38%           | 44%           | 41%           |  |
| Not sure              | 3%              | 8%            | 4%            | 1%            | 0%            | 2%            | 5%            | 6%            | 5%           | 4%             | 1%            | 5%            | 2%            |  |
| Totals (Unweighted N) | 100%<br>(1,000) | 100%<br>(128) | 100%<br>(262) | 100%<br>(455) | 100%<br>(155) | 100%<br>(685) | 100%<br>(137) | 100%<br>(115) | 100%<br>(63) | 100%<br>(188)  | 100%<br>(213) | 100%<br>(351) | 100%<br>(248) |  |