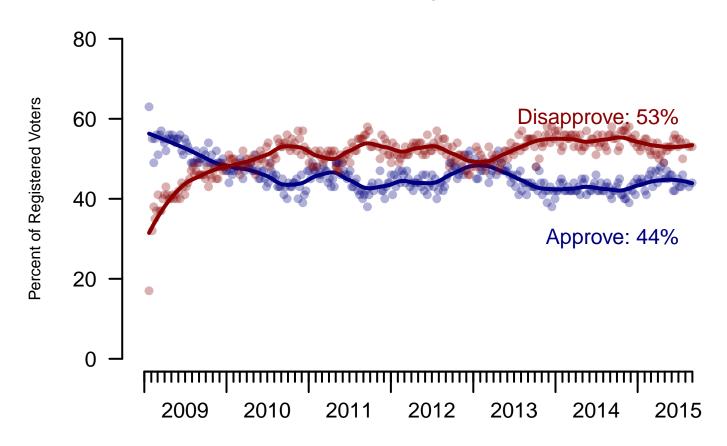

#### 1. Approval of Obama as President – Historical

Do you approve or disapprove of the way Barack Obama is handling his job as President?

| Λ. |    | -1. | . 15 |   |
|----|----|-----|------|---|
| ΑI | ΙΑ | ωı  | ווג  | S |

| Registered ' | \/otoro |
|--------------|---------|
| neuisiereu   | voicis  |

|                             |                  |                     |                     | legistered vot      | 013                 |                        |             |
|-----------------------------|------------------|---------------------|---------------------|---------------------|---------------------|------------------------|-------------|
|                             | Total<br>Approve | Total<br>Disapprove | Strongly<br>Approve | Somewhat<br>Approve | Somewhat Disapprove | Strongly<br>Disapprove | Not<br>Sure |
| August 28-September 1, 2015 | 44%              | 53%                 | 22%                 | 22%                 | 12%                 | 41%                    | 3%          |
| August 14-18, 2015          | 43%              | 53%                 | 21%                 | 22%                 | 13%                 | 40%                    | 4%          |
| August 1-3, 2015            | 44%              | 54%                 | 21%                 | 23%                 | 12%                 | 42%                    | 2%          |
| July 18-20, 2015            | 46%              | 50%                 | 22%                 | 24%                 | 12%                 | 38%                    | 4%          |
| July 11-13, 2015            | 43%              | 54%                 | 19%                 | 24%                 | 15%                 | 39%                    | 3%          |
| July 4-6, 2015              | 43%              | 55%                 | 19%                 | 24%                 | 16%                 | 39%                    | 1%          |
| June 27-29, 2015            | 45%              | 53%                 | 20%                 | 25%                 | 10%                 | 43%                    | 2%          |
| June 20-22, 2015            | 44%              | 55%                 | 17%                 | 27%                 | 13%                 | 42%                    | 1%          |
| June 13-15, 2015            | 42%              | 56%                 | 16%                 | 26%                 | 13%                 | 43%                    | 2%          |
| June 6-8, 2015              | 42%              | 55%                 | 18%                 | 24%                 | 15%                 | 40%                    | 2%          |
| One Year Ago                | 41%              | 56%                 | 15%                 | 26%                 | 12%                 | 44%                    | 3%          |

Figure 2: Obama Approval - Registered Voters