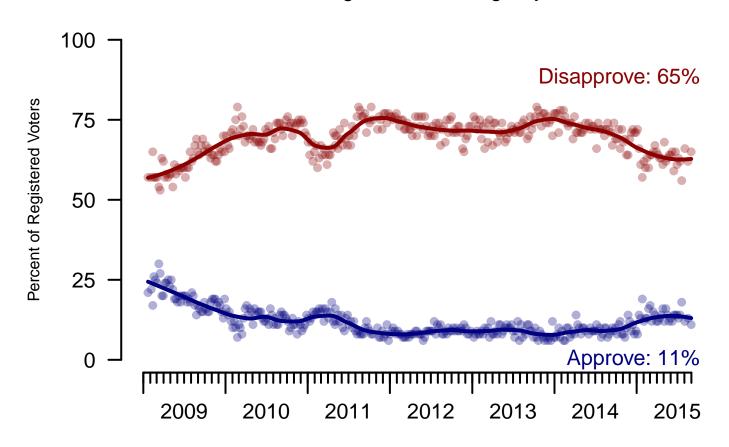

#### 3. Approval of U.S. Congress - Historical

Overall, do you approve or disapprove of the way that the United States Congress is handling its job?

| ΔΙ | I Ad | lulto    | • |
|----|------|----------|---|
| Αı | IAU  | 11 11115 | í |

|                             |                  |                     |                     | i toglotoro         | u 1010.0 |                        |                        |             |
|-----------------------------|------------------|---------------------|---------------------|---------------------|----------|------------------------|------------------------|-------------|
|                             | Total<br>Approve | Total<br>Disapprove | Strongly<br>Approve | Somewhat<br>Approve | Neutral  | Somewhat<br>Disapprove | Strongly<br>Disapprove | Not<br>Sure |
| August 28-September 1, 2015 | 11%              | 65%                 | 3%                  | 8%                  | 17%      | 24%                    | 41%                    | 8%          |
| August 14-18, 2015          | 13%              | 62%                 | 3%                  | 10%                 | 18%      | 24%                    | 38%                    | 7%          |
| August 1-3, 2015            | 12%              | 66%                 | 3%                  | 9%                  | 16%      | 26%                    | 40%                    | 6%          |
| July 18-20, 2015            | 18%              | 56%                 | 3%                  | 15%                 | 18%      | 24%                    | 32%                    | 8%          |
| July 11-13, 2015            | 14%              | 62%                 | 2%                  | 12%                 | 18%      | 23%                    | 39%                    | 6%          |
| July 4-6, 2015              | 13%              | 63%                 | 3%                  | 10%                 | 20%      | 26%                    | 37%                    | 4%          |
| June 27-29, 2015            | 14%              | 61%                 | 2%                  | 12%                 | 18%      | 26%                    | 35%                    | 6%          |
| June 20-22, 2015            | 14%              | 65%                 | 2%                  | 12%                 | 17%      | 27%                    | 38%                    | 5%          |
| June 13-15, 2015            | 14%              | 59%                 | 1%                  | 13%                 | 21%      | 23%                    | 36%                    | 5%          |
| June 6-8, 2015              | 12%              | 65%                 | 2%                  | 10%                 | 17%      | 28%                    | 37%                    | 6%          |
| One Year Ago                | 8%               | 72%                 | 2%                  | 6%                  | 14%      | 26%                    | 46%                    | 6%          |

# Congress Approval "Do you approve of the way the

"Do you approve of the way the U.S. Congress is handling its job?"

Figure 4: Congress Approval – Registered Voters