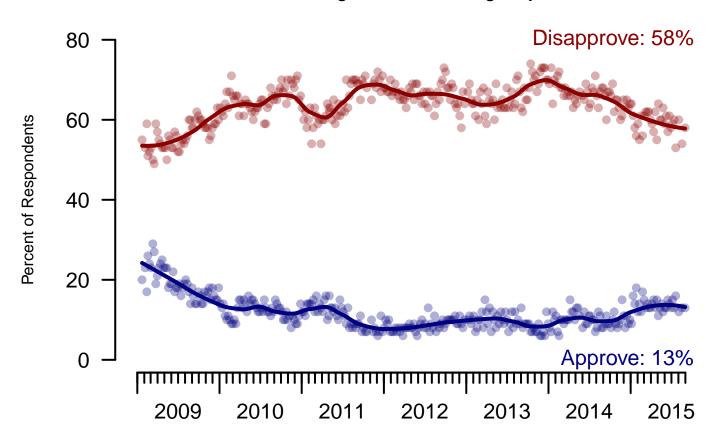

#### 3. Approval of U.S. Congress - Historical

Overall, do you approve or disapprove of the way that the United States Congress is handling its job?

| ΔΙ | I Ad | lulto    | • |
|----|------|----------|---|
| Αı | IAU  | 11 11115 | í |

| Total<br>Approve | Total                                                              | Strongly                                                                        | Somewhat                                                                                                                                                                                                                                                                                                      |                                                                                                                                                                                                                                                                                                                                                                                                                  | Comowhat                                                                                                                                                                                                                                                                                                                                                                                                                                                                                                             | 01                                                                                                                                                                                                                                                                                                                                                                                                                                                                                                                                                                                                                       | NI-4                                                                                                                                                                                                                                                                                                                                                                                                                                                                                                                                                                                                                                                                                                                                                                                                                                                                   |
|------------------|--------------------------------------------------------------------|---------------------------------------------------------------------------------|---------------------------------------------------------------------------------------------------------------------------------------------------------------------------------------------------------------------------------------------------------------------------------------------------------------|------------------------------------------------------------------------------------------------------------------------------------------------------------------------------------------------------------------------------------------------------------------------------------------------------------------------------------------------------------------------------------------------------------------|----------------------------------------------------------------------------------------------------------------------------------------------------------------------------------------------------------------------------------------------------------------------------------------------------------------------------------------------------------------------------------------------------------------------------------------------------------------------------------------------------------------------|--------------------------------------------------------------------------------------------------------------------------------------------------------------------------------------------------------------------------------------------------------------------------------------------------------------------------------------------------------------------------------------------------------------------------------------------------------------------------------------------------------------------------------------------------------------------------------------------------------------------------|------------------------------------------------------------------------------------------------------------------------------------------------------------------------------------------------------------------------------------------------------------------------------------------------------------------------------------------------------------------------------------------------------------------------------------------------------------------------------------------------------------------------------------------------------------------------------------------------------------------------------------------------------------------------------------------------------------------------------------------------------------------------------------------------------------------------------------------------------------------------|
|                  | Disapprove                                                         | Approve                                                                         | Approve                                                                                                                                                                                                                                                                                                       | Neutral                                                                                                                                                                                                                                                                                                                                                                                                          | Somewhat Disapprove                                                                                                                                                                                                                                                                                                                                                                                                                                                                                                  | Strongly<br>Disapprove                                                                                                                                                                                                                                                                                                                                                                                                                                                                                                                                                                                                   | Not<br>Sure                                                                                                                                                                                                                                                                                                                                                                                                                                                                                                                                                                                                                                                                                                                                                                                                                                                            |
| 13%              | 58%                                                                | 3%                                                                              | 10%                                                                                                                                                                                                                                                                                                           | 17%                                                                                                                                                                                                                                                                                                                                                                                                              | 22%                                                                                                                                                                                                                                                                                                                                                                                                                                                                                                                  | 36%                                                                                                                                                                                                                                                                                                                                                                                                                                                                                                                                                                                                                      | 12%                                                                                                                                                                                                                                                                                                                                                                                                                                                                                                                                                                                                                                                                                                                                                                                                                                                                    |
| 13%              | 54%                                                                | 3%                                                                              | 10%                                                                                                                                                                                                                                                                                                           | 19%                                                                                                                                                                                                                                                                                                                                                                                                              | 21%                                                                                                                                                                                                                                                                                                                                                                                                                                                                                                                  | 33%                                                                                                                                                                                                                                                                                                                                                                                                                                                                                                                                                                                                                      | 14%                                                                                                                                                                                                                                                                                                                                                                                                                                                                                                                                                                                                                                                                                                                                                                                                                                                                    |
| 12%              | 60%                                                                | 3%                                                                              | 9%                                                                                                                                                                                                                                                                                                            | 18%                                                                                                                                                                                                                                                                                                                                                                                                              | 25%                                                                                                                                                                                                                                                                                                                                                                                                                                                                                                                  | 35%                                                                                                                                                                                                                                                                                                                                                                                                                                                                                                                                                                                                                      | 11%                                                                                                                                                                                                                                                                                                                                                                                                                                                                                                                                                                                                                                                                                                                                                                                                                                                                    |
| 16%              | 53%                                                                | 2%                                                                              | 14%                                                                                                                                                                                                                                                                                                           | 20%                                                                                                                                                                                                                                                                                                                                                                                                              | 24%                                                                                                                                                                                                                                                                                                                                                                                                                                                                                                                  | 29%                                                                                                                                                                                                                                                                                                                                                                                                                                                                                                                                                                                                                      | 11%                                                                                                                                                                                                                                                                                                                                                                                                                                                                                                                                                                                                                                                                                                                                                                                                                                                                    |
| 13%              | 60%                                                                | 2%                                                                              | 11%                                                                                                                                                                                                                                                                                                           | 17%                                                                                                                                                                                                                                                                                                                                                                                                              | 23%                                                                                                                                                                                                                                                                                                                                                                                                                                                                                                                  | 37%                                                                                                                                                                                                                                                                                                                                                                                                                                                                                                                                                                                                                      | 10%                                                                                                                                                                                                                                                                                                                                                                                                                                                                                                                                                                                                                                                                                                                                                                                                                                                                    |
| 15%              | 59%                                                                | 4%                                                                              | 11%                                                                                                                                                                                                                                                                                                           | 19%                                                                                                                                                                                                                                                                                                                                                                                                              | 26%                                                                                                                                                                                                                                                                                                                                                                                                                                                                                                                  | 33%                                                                                                                                                                                                                                                                                                                                                                                                                                                                                                                                                                                                                      | 8%                                                                                                                                                                                                                                                                                                                                                                                                                                                                                                                                                                                                                                                                                                                                                                                                                                                                     |
| 13%              | 58%                                                                | 2%                                                                              | 11%                                                                                                                                                                                                                                                                                                           | 20%                                                                                                                                                                                                                                                                                                                                                                                                              | 25%                                                                                                                                                                                                                                                                                                                                                                                                                                                                                                                  | 33%                                                                                                                                                                                                                                                                                                                                                                                                                                                                                                                                                                                                                      | 9%                                                                                                                                                                                                                                                                                                                                                                                                                                                                                                                                                                                                                                                                                                                                                                                                                                                                     |
| 14%              | 61%                                                                | 3%                                                                              | 11%                                                                                                                                                                                                                                                                                                           | 20%                                                                                                                                                                                                                                                                                                                                                                                                              | 27%                                                                                                                                                                                                                                                                                                                                                                                                                                                                                                                  | 34%                                                                                                                                                                                                                                                                                                                                                                                                                                                                                                                                                                                                                      | 6%                                                                                                                                                                                                                                                                                                                                                                                                                                                                                                                                                                                                                                                                                                                                                                                                                                                                     |
| 15%              | 57%                                                                | 3%                                                                              | 12%                                                                                                                                                                                                                                                                                                           | 20%                                                                                                                                                                                                                                                                                                                                                                                                              | 23%                                                                                                                                                                                                                                                                                                                                                                                                                                                                                                                  | 34%                                                                                                                                                                                                                                                                                                                                                                                                                                                                                                                                                                                                                      | 8%                                                                                                                                                                                                                                                                                                                                                                                                                                                                                                                                                                                                                                                                                                                                                                                                                                                                     |
| 13%              | 61%                                                                | 3%                                                                              | 10%                                                                                                                                                                                                                                                                                                           | 19%                                                                                                                                                                                                                                                                                                                                                                                                              | 26%                                                                                                                                                                                                                                                                                                                                                                                                                                                                                                                  | 35%                                                                                                                                                                                                                                                                                                                                                                                                                                                                                                                                                                                                                      | 7%                                                                                                                                                                                                                                                                                                                                                                                                                                                                                                                                                                                                                                                                                                                                                                                                                                                                     |
| 8%               | 68%                                                                | 2%                                                                              | 6%                                                                                                                                                                                                                                                                                                            | 16%                                                                                                                                                                                                                                                                                                                                                                                                              | 25%                                                                                                                                                                                                                                                                                                                                                                                                                                                                                                                  | 43%                                                                                                                                                                                                                                                                                                                                                                                                                                                                                                                                                                                                                      | 8%                                                                                                                                                                                                                                                                                                                                                                                                                                                                                                                                                                                                                                                                                                                                                                                                                                                                     |
|                  | 13%<br>13%<br>12%<br>16%<br>13%<br>15%<br>13%<br>14%<br>15%<br>13% | 13% 58% 13% 54% 12% 60% 16% 53% 13% 60% 15% 59% 13% 58% 14% 61% 15% 57% 13% 61% | 13%       58%       3%         13%       54%       3%         12%       60%       3%         16%       53%       2%         13%       60%       2%         15%       59%       4%         13%       58%       2%         14%       61%       3%         15%       57%       3%         13%       61%       3% | 13%       58%       3%       10%         13%       54%       3%       10%         12%       60%       3%       9%         16%       53%       2%       14%         13%       60%       2%       11%         15%       59%       4%       11%         13%       58%       2%       11%         14%       61%       3%       11%         15%       57%       3%       12%         13%       61%       3%       10% | 13%       58%       3%       10%       17%         13%       54%       3%       10%       19%         12%       60%       3%       9%       18%         16%       53%       2%       14%       20%         13%       60%       2%       11%       17%         15%       59%       4%       11%       19%         13%       58%       2%       11%       20%         14%       61%       3%       11%       20%         15%       57%       3%       12%       20%         13%       61%       3%       10%       19% | 13%       58%       3%       10%       17%       22%         13%       54%       3%       10%       19%       21%         12%       60%       3%       9%       18%       25%         16%       53%       2%       14%       20%       24%         13%       60%       2%       11%       17%       23%         15%       59%       4%       11%       19%       26%         13%       58%       2%       11%       20%       25%         14%       61%       3%       11%       20%       27%         15%       57%       3%       12%       20%       23%         13%       61%       3%       10%       19%       26% | 13%         58%         3%         10%         17%         22%         36%           13%         54%         3%         10%         19%         21%         33%           12%         60%         3%         9%         18%         25%         35%           16%         53%         2%         14%         20%         24%         29%           13%         60%         2%         11%         17%         23%         37%           15%         59%         4%         11%         19%         26%         33%           13%         58%         2%         11%         20%         25%         33%           14%         61%         3%         11%         20%         27%         34%           15%         57%         3%         12%         20%         23%         34%           13%         61%         3%         10%         19%         26%         35% |

## Congress Approval "Do you approve of the way the

"Do you approve of the way the U.S. Congress is handling its job?"

Figure 3: Congress Approval – All Adults