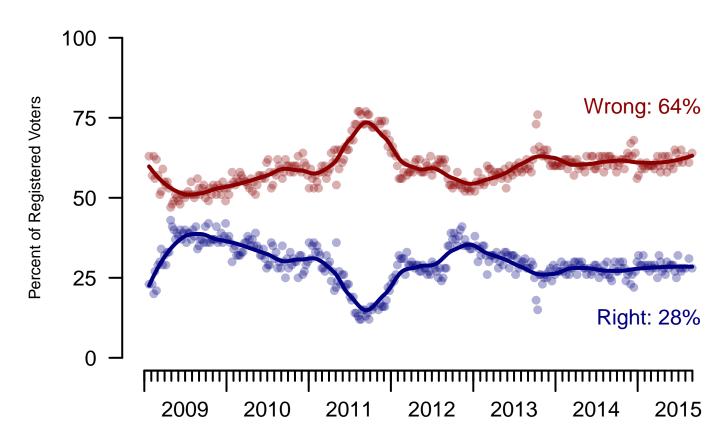

|                             | Registered Voters |                |             |  |  |  |
|-----------------------------|-------------------|----------------|-------------|--|--|--|
|                             | Right Direction   | Wrong<br>Track | Not<br>Sure |  |  |  |
| August 28-September 1, 2015 | 28%               | 64%            | 7%          |  |  |  |
| August 14-18, 2015          | 31%               | 61%            | 9%          |  |  |  |
| August 1-3, 2015            | 28%               | 63%            | 9%          |  |  |  |
| July 18-20, 2015            | 28%               | 61%            | 11%         |  |  |  |
| July 11-13, 2015            | 27%               | 65%            | 8%          |  |  |  |
| July 4-6, 2015              | 28%               | 62%            | 10%         |  |  |  |
| June 27-29, 2015            | 32%               | 61%            | 7%          |  |  |  |
| June 20-22, 2015            | 25%               | 64%            | 11%         |  |  |  |
| June 13-15, 2015            | 27%               | 65%            | 9%          |  |  |  |
| June 6-8, 2015              | 29%               | 59%            | 11%         |  |  |  |
| One Year Ago                | 25%               | 63%            | 12%         |  |  |  |

**Direction of Country**"Would you say things in this country today are generally headed in the right direction or off on the wrong track?"

Figure 5: Direction of Country - All Adults

**Direction of Country**"Would you say things in this country today are generally headed in the right direction or off on the wrong track?"

Figure 6: Direction of Country - Registered Voters