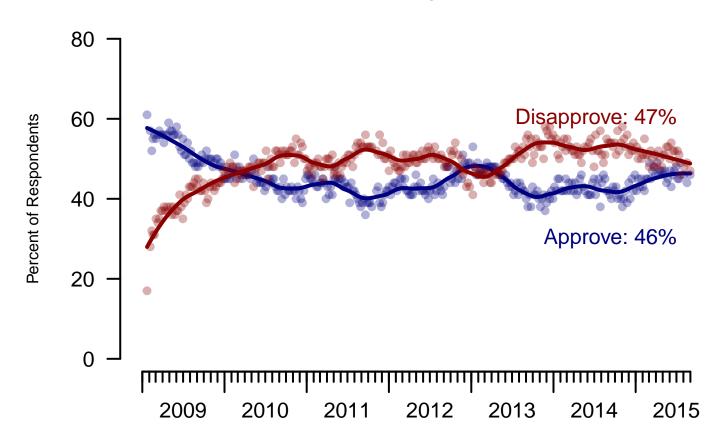

#### 1. Approval of Obama as President – Historical

Do you approve or disapprove of the way Barack Obama is handling his job as President?

| Λ. |    | -1. | . 15 |   |
|----|----|-----|------|---|
| ΑI | ΙΑ | ωı  | ווג  | S |

|                             |                  |                     |                     | , ,                 |                     |                        |             |
|-----------------------------|------------------|---------------------|---------------------|---------------------|---------------------|------------------------|-------------|
|                             | Total<br>Approve | Total<br>Disapprove | Strongly<br>Approve | Somewhat<br>Approve | Somewhat Disapprove | Strongly<br>Disapprove | Not<br>Sure |
| August 28-September 1, 2015 | 46%              | 47%                 | 21%                 | 25%                 | 12%                 | 35%                    | 7%          |
| August 14-18, 2015          | 44%              | 49%                 | 19%                 | 25%                 | 14%                 | 35%                    | 7%          |
| August 1-3, 2015            | 46%              | 48%                 | 19%                 | 27%                 | 13%                 | 35%                    | 5%          |
| July 18-20, 2015            | 49%              | 46%                 | 23%                 | 26%                 | 14%                 | 32%                    | 5%          |
| July 11-13, 2015            | 45%              | 51%                 | 18%                 | 27%                 | 16%                 | 35%                    | 4%          |
| July 4-6, 2015              | 45%              | 52%                 | 19%                 | 26%                 | 18%                 | 34%                    | 3%          |
| June 27-29, 2015            | 48%              | 49%                 | 19%                 | 29%                 | 11%                 | 38%                    | 3%          |
| June 20-22, 2015            | 47%              | 52%                 | 16%                 | 31%                 | 15%                 | 37%                    | 2%          |
| June 13-15, 2015            | 46%              | 52%                 | 19%                 | 27%                 | 15%                 | 37%                    | 2%          |
| June 6-8, 2015              | 43%              | 54%                 | 16%                 | 27%                 | 18%                 | 36%                    | 3%          |
| One Year Ago                | 42%              | 54%                 | 15%                 | 27%                 | 15%                 | 39%                    | 4%          |
|                             |                  |                     |                     |                     |                     |                        |             |

Obama Approval
"Do you approve or disapprove of the way Barack Obama is handling his job as President?"

Figure 1: Obama Approval - All Adults

Obama Approval
"Do you approve or disapprove of the way Barack Obama is handling his job as President?"