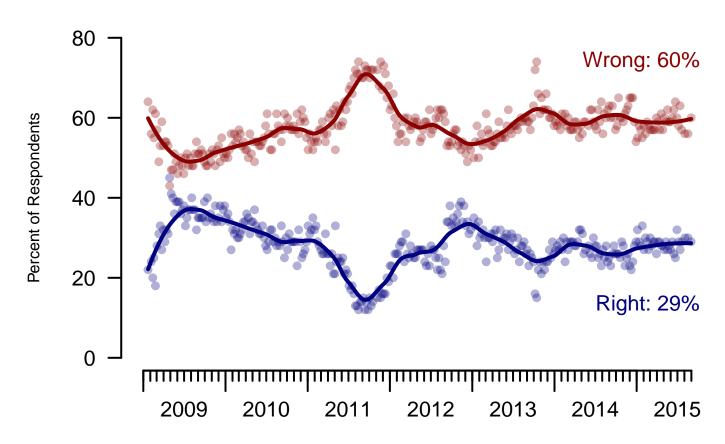

#### 5. Direction of country – Historical

Would you say things in this country today are...

|                             | All Adults      |                |             |  |  |  |  |  |
|-----------------------------|-----------------|----------------|-------------|--|--|--|--|--|
|                             | Right Direction | Wrong<br>Track | Not<br>Sure |  |  |  |  |  |
| August 28-September 1, 2015 | 29%             | 60%            | 11%         |  |  |  |  |  |
| August 14-18, 2015          | 30%             | 56%            | 14%         |  |  |  |  |  |
| August 1-3, 2015            | 30%             | 56%            | 14%         |  |  |  |  |  |
| July 18-20, 2015            | 29%             | 57%            | 14%         |  |  |  |  |  |
| July 11-13, 2015            | 27%             | 63%            | 10%         |  |  |  |  |  |
| July 4-6, 2015              | 29%             | 58%            | 13%         |  |  |  |  |  |
| June 27-29, 2015            | 32%             | 60%            | 8%          |  |  |  |  |  |
| June 20-22, 2015            | 25%             | 64%            | 11%         |  |  |  |  |  |
| June 13-15, 2015            | 26%             | 62%            | 13%         |  |  |  |  |  |
| June 6-8, 2015              | 29%             | 60%            | 11%         |  |  |  |  |  |
| One Year Ago                | 25%             | 63%            | 12%         |  |  |  |  |  |

**Direction of Country**"Would you say things in this country today are generally headed in the right direction or off on the wrong track?"

Figure 5: Direction of Country - All Adults

**Direction of Country**"Would you say things in this country today are generally headed in the right direction or off on the wrong track?"