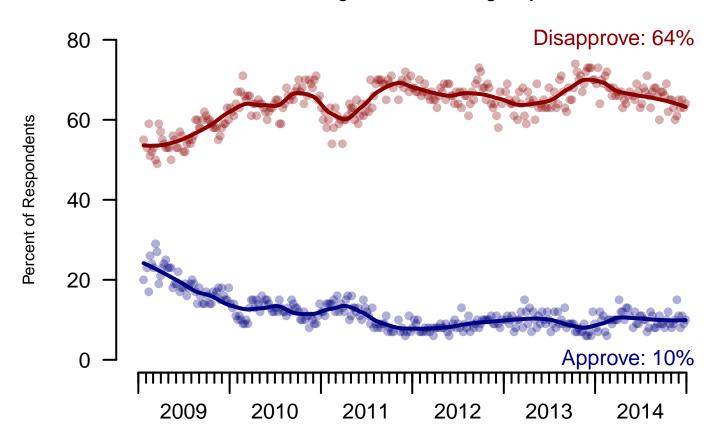

| _   |     |            |             |     |    |     |  |
|-----|-----|------------|-------------|-----|----|-----|--|
| Rea | ıct | $\Delta$ r | $^{\prime}$ | 4 V | nt | Orc |  |
|     |     |            |             |     |    |     |  |