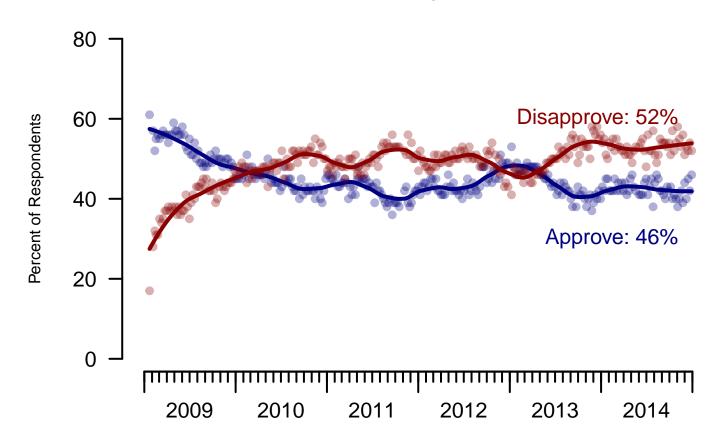

#### 1. Approval of Obama as President – Historical

Do you approve or disapprove of the way Barack Obama is handling his job as President?

| ΔΙ | ΙA | d١ | ılt | ŀc |
|----|----|----|-----|----|
| AI |    | ш  | ш   | .5 |

| Total<br>Approve | Total<br>Disapprove                                                | Strongly<br>Approve                                                                                                                                                                                                                                                                            | Somewhat<br>Approve                                                                                                                                                                                                                                                                                                                                                                                                                    | Somewhat Disapprove                                                                                                                                                                                                                                                                                                                                                                                                                                                                                                                                                            | Strongly<br>Disapprove                                                                                                                                                                                                                                                                                                                                                                                                                                                                                                                                                                                                                                                                                                    | Not<br>Sure                                                                                                                                                                                                                                                                                                                                                                                                                                                                                                                                                                                                                                                                                                                                                                                                                                                          |
|------------------|--------------------------------------------------------------------|------------------------------------------------------------------------------------------------------------------------------------------------------------------------------------------------------------------------------------------------------------------------------------------------|----------------------------------------------------------------------------------------------------------------------------------------------------------------------------------------------------------------------------------------------------------------------------------------------------------------------------------------------------------------------------------------------------------------------------------------|--------------------------------------------------------------------------------------------------------------------------------------------------------------------------------------------------------------------------------------------------------------------------------------------------------------------------------------------------------------------------------------------------------------------------------------------------------------------------------------------------------------------------------------------------------------------------------|---------------------------------------------------------------------------------------------------------------------------------------------------------------------------------------------------------------------------------------------------------------------------------------------------------------------------------------------------------------------------------------------------------------------------------------------------------------------------------------------------------------------------------------------------------------------------------------------------------------------------------------------------------------------------------------------------------------------------|----------------------------------------------------------------------------------------------------------------------------------------------------------------------------------------------------------------------------------------------------------------------------------------------------------------------------------------------------------------------------------------------------------------------------------------------------------------------------------------------------------------------------------------------------------------------------------------------------------------------------------------------------------------------------------------------------------------------------------------------------------------------------------------------------------------------------------------------------------------------|
| 46%              | 52%                                                                | 17%                                                                                                                                                                                                                                                                                            | 29%                                                                                                                                                                                                                                                                                                                                                                                                                                    | 13%                                                                                                                                                                                                                                                                                                                                                                                                                                                                                                                                                                            | 39%                                                                                                                                                                                                                                                                                                                                                                                                                                                                                                                                                                                                                                                                                                                       | 3%                                                                                                                                                                                                                                                                                                                                                                                                                                                                                                                                                                                                                                                                                                                                                                                                                                                                   |
| 42%              | 54%                                                                | 17%                                                                                                                                                                                                                                                                                            | 25%                                                                                                                                                                                                                                                                                                                                                                                                                                    | 18%                                                                                                                                                                                                                                                                                                                                                                                                                                                                                                                                                                            | 36%                                                                                                                                                                                                                                                                                                                                                                                                                                                                                                                                                                                                                                                                                                                       | 4%                                                                                                                                                                                                                                                                                                                                                                                                                                                                                                                                                                                                                                                                                                                                                                                                                                                                   |
| 45%              | 52%                                                                | 14%                                                                                                                                                                                                                                                                                            | 31%                                                                                                                                                                                                                                                                                                                                                                                                                                    | 13%                                                                                                                                                                                                                                                                                                                                                                                                                                                                                                                                                                            | 39%                                                                                                                                                                                                                                                                                                                                                                                                                                                                                                                                                                                                                                                                                                                       | 3%                                                                                                                                                                                                                                                                                                                                                                                                                                                                                                                                                                                                                                                                                                                                                                                                                                                                   |
| 40%              | 53%                                                                | 15%                                                                                                                                                                                                                                                                                            | 25%                                                                                                                                                                                                                                                                                                                                                                                                                                    | 16%                                                                                                                                                                                                                                                                                                                                                                                                                                                                                                                                                                            | 37%                                                                                                                                                                                                                                                                                                                                                                                                                                                                                                                                                                                                                                                                                                                       | 7%                                                                                                                                                                                                                                                                                                                                                                                                                                                                                                                                                                                                                                                                                                                                                                                                                                                                   |
| 44%              | 51%                                                                | 15%                                                                                                                                                                                                                                                                                            | 29%                                                                                                                                                                                                                                                                                                                                                                                                                                    | 12%                                                                                                                                                                                                                                                                                                                                                                                                                                                                                                                                                                            | 39%                                                                                                                                                                                                                                                                                                                                                                                                                                                                                                                                                                                                                                                                                                                       | 4%                                                                                                                                                                                                                                                                                                                                                                                                                                                                                                                                                                                                                                                                                                                                                                                                                                                                   |
| 39%              | 56%                                                                | 15%                                                                                                                                                                                                                                                                                            | 24%                                                                                                                                                                                                                                                                                                                                                                                                                                    | 15%                                                                                                                                                                                                                                                                                                                                                                                                                                                                                                                                                                            | 41%                                                                                                                                                                                                                                                                                                                                                                                                                                                                                                                                                                                                                                                                                                                       | 6%                                                                                                                                                                                                                                                                                                                                                                                                                                                                                                                                                                                                                                                                                                                                                                                                                                                                   |
| 42%              | 53%                                                                | 15%                                                                                                                                                                                                                                                                                            | 27%                                                                                                                                                                                                                                                                                                                                                                                                                                    | 15%                                                                                                                                                                                                                                                                                                                                                                                                                                                                                                                                                                            | 38%                                                                                                                                                                                                                                                                                                                                                                                                                                                                                                                                                                                                                                                                                                                       | 5%                                                                                                                                                                                                                                                                                                                                                                                                                                                                                                                                                                                                                                                                                                                                                                                                                                                                   |
| 40%              | 55%                                                                | 14%                                                                                                                                                                                                                                                                                            | 26%                                                                                                                                                                                                                                                                                                                                                                                                                                    | 17%                                                                                                                                                                                                                                                                                                                                                                                                                                                                                                                                                                            | 38%                                                                                                                                                                                                                                                                                                                                                                                                                                                                                                                                                                                                                                                                                                                       | 4%                                                                                                                                                                                                                                                                                                                                                                                                                                                                                                                                                                                                                                                                                                                                                                                                                                                                   |
| 38%              | 58%                                                                | 16%                                                                                                                                                                                                                                                                                            | 22%                                                                                                                                                                                                                                                                                                                                                                                                                                    | 22%                                                                                                                                                                                                                                                                                                                                                                                                                                                                                                                                                                            | 36%                                                                                                                                                                                                                                                                                                                                                                                                                                                                                                                                                                                                                                                                                                                       | 4%                                                                                                                                                                                                                                                                                                                                                                                                                                                                                                                                                                                                                                                                                                                                                                                                                                                                   |
| 40%              | 54%                                                                | 14%                                                                                                                                                                                                                                                                                            | 26%                                                                                                                                                                                                                                                                                                                                                                                                                                    | 12%                                                                                                                                                                                                                                                                                                                                                                                                                                                                                                                                                                            | 42%                                                                                                                                                                                                                                                                                                                                                                                                                                                                                                                                                                                                                                                                                                                       | 5%                                                                                                                                                                                                                                                                                                                                                                                                                                                                                                                                                                                                                                                                                                                                                                                                                                                                   |
| 40%              | 56%                                                                | 14%                                                                                                                                                                                                                                                                                            | 26%                                                                                                                                                                                                                                                                                                                                                                                                                                    | 15%                                                                                                                                                                                                                                                                                                                                                                                                                                                                                                                                                                            | 41%                                                                                                                                                                                                                                                                                                                                                                                                                                                                                                                                                                                                                                                                                                                       | 4%                                                                                                                                                                                                                                                                                                                                                                                                                                                                                                                                                                                                                                                                                                                                                                                                                                                                   |
|                  | 46%<br>42%<br>45%<br>40%<br>44%<br>39%<br>42%<br>40%<br>38%<br>40% | Approve         Disapprove           46%         52%           42%         54%           45%         52%           40%         53%           44%         51%           39%         56%           42%         53%           40%         55%           38%         58%           40%         54% | Approve         Disapprove         Approve           46%         52%         17%           42%         54%         17%           45%         52%         14%           40%         53%         15%           44%         51%         15%           39%         56%         15%           42%         53%         15%           40%         55%         14%           38%         58%         16%           40%         54%         14% | Approve         Disapprove         Approve         Approve           46%         52%         17%         29%           42%         54%         17%         25%           45%         52%         14%         31%           40%         53%         15%         25%           44%         51%         15%         29%           39%         56%         15%         24%           42%         53%         15%         27%           40%         55%         14%         26%           38%         58%         16%         22%           40%         54%         14%         26% | Approve         Disapprove         Approve         Approve         Disapprove           46%         52%         17%         29%         13%           42%         54%         17%         25%         18%           45%         52%         14%         31%         13%           40%         53%         15%         25%         16%           44%         51%         15%         29%         12%           39%         56%         15%         24%         15%           42%         53%         15%         27%         15%           40%         55%         14%         26%         17%           38%         58%         16%         22%         22%           40%         54%         14%         26%         12% | Approve         Disapprove         Approve         Approve         Disapprove         Disapprove           46%         52%         17%         29%         13%         39%           42%         54%         17%         25%         18%         36%           45%         52%         14%         31%         13%         39%           40%         53%         15%         25%         16%         37%           44%         51%         15%         29%         12%         39%           39%         56%         15%         24%         15%         41%           42%         53%         15%         27%         15%         38%           40%         55%         14%         26%         17%         38%           38%         58%         16%         22%         22%         36%           40%         54%         14%         26%         12%         42% |