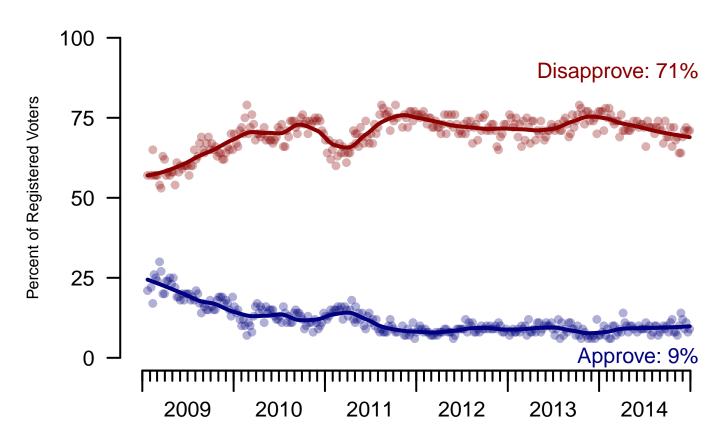

| _   |     |            |             |     |    |     |  |
|-----|-----|------------|-------------|-----|----|-----|--|
| Rea | ıct | $\Delta$ r | $^{\prime}$ | 4 V | nt | Orc |  |
|     |     |            |             |     |    |     |  |