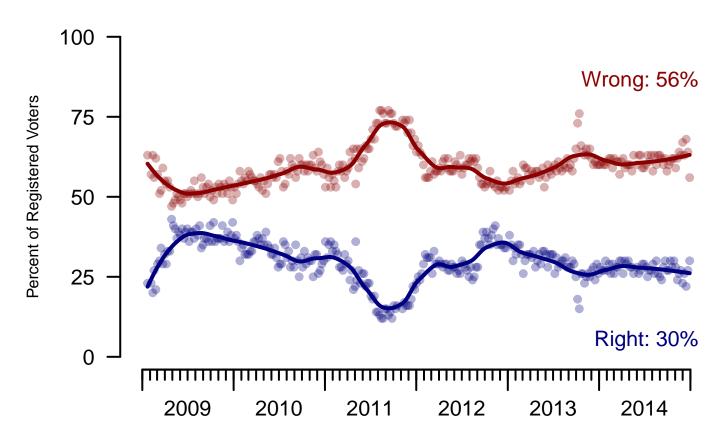

#### 1. Approval of Obama as President – Historical

Do you approve or disapprove of the way Barack Obama is handling his job as President?

| ΔΙ | ΙA | d١ | ılt | ŀc |
|----|----|----|-----|----|
| AI |    | ш  | ш   | .5 |