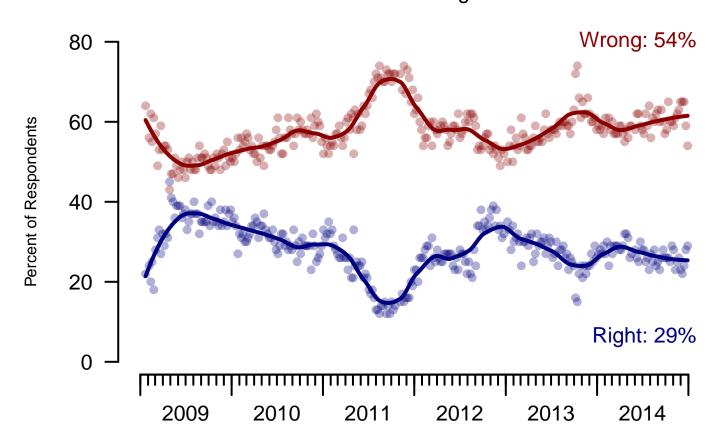

#### 1. Approval of Obama as President – Historical

Do you approve or disapprove of the way Barack Obama is handling his job as President?

| ΔΙ | ΙA | d١ | ılt | ŀc |
|----|----|----|-----|----|
| AI |    | ш  | ш   | .5 |