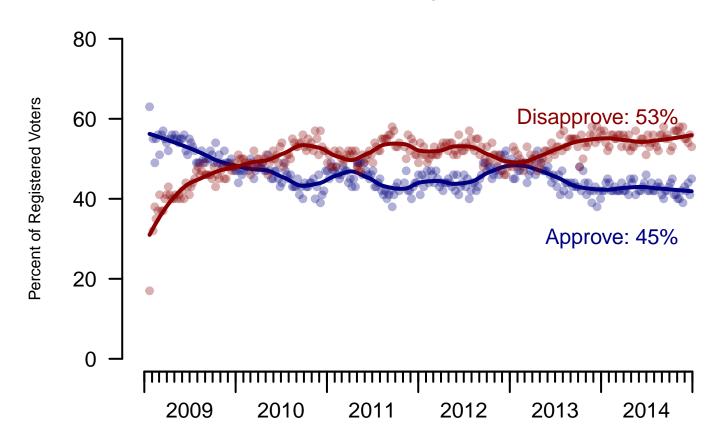

#### 1. Approval of Obama as President – Historical

Do you approve or disapprove of the way Barack Obama is handling his job as President?

| ΔΙ | ΙA | d١ | ılt | ŀc |
|----|----|----|-----|----|
| AI |    | ш  | ш   | .5 |

| Total<br>Approve | Total<br>Disapprove                                                | Strongly<br>Approve                                                                                                                                                                                                                                                                            | Somewhat<br>Approve                                                                                                                                                                                                                                                                                                                                                                                                                    | Somewhat Disapprove                                                                                                                                                                                                                                                                                                                                                                                                                                                                                                                                                            | Strongly<br>Disapprove                                                                                                                                                                                                                                                                                                                                                                                                                                                                                                                                                                                                                                                                                                    | Not<br>Sure                                                                                                                                                                                                                                                                                                                                                                                                                                                                                                                                                                                                                                                                                                                                                                                                                                                          |
|------------------|--------------------------------------------------------------------|------------------------------------------------------------------------------------------------------------------------------------------------------------------------------------------------------------------------------------------------------------------------------------------------|----------------------------------------------------------------------------------------------------------------------------------------------------------------------------------------------------------------------------------------------------------------------------------------------------------------------------------------------------------------------------------------------------------------------------------------|--------------------------------------------------------------------------------------------------------------------------------------------------------------------------------------------------------------------------------------------------------------------------------------------------------------------------------------------------------------------------------------------------------------------------------------------------------------------------------------------------------------------------------------------------------------------------------|---------------------------------------------------------------------------------------------------------------------------------------------------------------------------------------------------------------------------------------------------------------------------------------------------------------------------------------------------------------------------------------------------------------------------------------------------------------------------------------------------------------------------------------------------------------------------------------------------------------------------------------------------------------------------------------------------------------------------|----------------------------------------------------------------------------------------------------------------------------------------------------------------------------------------------------------------------------------------------------------------------------------------------------------------------------------------------------------------------------------------------------------------------------------------------------------------------------------------------------------------------------------------------------------------------------------------------------------------------------------------------------------------------------------------------------------------------------------------------------------------------------------------------------------------------------------------------------------------------|
| 46%              | 52%                                                                | 17%                                                                                                                                                                                                                                                                                            | 29%                                                                                                                                                                                                                                                                                                                                                                                                                                    | 13%                                                                                                                                                                                                                                                                                                                                                                                                                                                                                                                                                                            | 39%                                                                                                                                                                                                                                                                                                                                                                                                                                                                                                                                                                                                                                                                                                                       | 3%                                                                                                                                                                                                                                                                                                                                                                                                                                                                                                                                                                                                                                                                                                                                                                                                                                                                   |
| 42%              | 54%                                                                | 17%                                                                                                                                                                                                                                                                                            | 25%                                                                                                                                                                                                                                                                                                                                                                                                                                    | 18%                                                                                                                                                                                                                                                                                                                                                                                                                                                                                                                                                                            | 36%                                                                                                                                                                                                                                                                                                                                                                                                                                                                                                                                                                                                                                                                                                                       | 4%                                                                                                                                                                                                                                                                                                                                                                                                                                                                                                                                                                                                                                                                                                                                                                                                                                                                   |
| 45%              | 52%                                                                | 14%                                                                                                                                                                                                                                                                                            | 31%                                                                                                                                                                                                                                                                                                                                                                                                                                    | 13%                                                                                                                                                                                                                                                                                                                                                                                                                                                                                                                                                                            | 39%                                                                                                                                                                                                                                                                                                                                                                                                                                                                                                                                                                                                                                                                                                                       | 3%                                                                                                                                                                                                                                                                                                                                                                                                                                                                                                                                                                                                                                                                                                                                                                                                                                                                   |
| 40%              | 53%                                                                | 15%                                                                                                                                                                                                                                                                                            | 25%                                                                                                                                                                                                                                                                                                                                                                                                                                    | 16%                                                                                                                                                                                                                                                                                                                                                                                                                                                                                                                                                                            | 37%                                                                                                                                                                                                                                                                                                                                                                                                                                                                                                                                                                                                                                                                                                                       | 7%                                                                                                                                                                                                                                                                                                                                                                                                                                                                                                                                                                                                                                                                                                                                                                                                                                                                   |
| 44%              | 51%                                                                | 15%                                                                                                                                                                                                                                                                                            | 29%                                                                                                                                                                                                                                                                                                                                                                                                                                    | 12%                                                                                                                                                                                                                                                                                                                                                                                                                                                                                                                                                                            | 39%                                                                                                                                                                                                                                                                                                                                                                                                                                                                                                                                                                                                                                                                                                                       | 4%                                                                                                                                                                                                                                                                                                                                                                                                                                                                                                                                                                                                                                                                                                                                                                                                                                                                   |
| 39%              | 56%                                                                | 15%                                                                                                                                                                                                                                                                                            | 24%                                                                                                                                                                                                                                                                                                                                                                                                                                    | 15%                                                                                                                                                                                                                                                                                                                                                                                                                                                                                                                                                                            | 41%                                                                                                                                                                                                                                                                                                                                                                                                                                                                                                                                                                                                                                                                                                                       | 6%                                                                                                                                                                                                                                                                                                                                                                                                                                                                                                                                                                                                                                                                                                                                                                                                                                                                   |
| 42%              | 53%                                                                | 15%                                                                                                                                                                                                                                                                                            | 27%                                                                                                                                                                                                                                                                                                                                                                                                                                    | 15%                                                                                                                                                                                                                                                                                                                                                                                                                                                                                                                                                                            | 38%                                                                                                                                                                                                                                                                                                                                                                                                                                                                                                                                                                                                                                                                                                                       | 5%                                                                                                                                                                                                                                                                                                                                                                                                                                                                                                                                                                                                                                                                                                                                                                                                                                                                   |
| 40%              | 55%                                                                | 14%                                                                                                                                                                                                                                                                                            | 26%                                                                                                                                                                                                                                                                                                                                                                                                                                    | 17%                                                                                                                                                                                                                                                                                                                                                                                                                                                                                                                                                                            | 38%                                                                                                                                                                                                                                                                                                                                                                                                                                                                                                                                                                                                                                                                                                                       | 4%                                                                                                                                                                                                                                                                                                                                                                                                                                                                                                                                                                                                                                                                                                                                                                                                                                                                   |
| 38%              | 58%                                                                | 16%                                                                                                                                                                                                                                                                                            | 22%                                                                                                                                                                                                                                                                                                                                                                                                                                    | 22%                                                                                                                                                                                                                                                                                                                                                                                                                                                                                                                                                                            | 36%                                                                                                                                                                                                                                                                                                                                                                                                                                                                                                                                                                                                                                                                                                                       | 4%                                                                                                                                                                                                                                                                                                                                                                                                                                                                                                                                                                                                                                                                                                                                                                                                                                                                   |
| 40%              | 54%                                                                | 14%                                                                                                                                                                                                                                                                                            | 26%                                                                                                                                                                                                                                                                                                                                                                                                                                    | 12%                                                                                                                                                                                                                                                                                                                                                                                                                                                                                                                                                                            | 42%                                                                                                                                                                                                                                                                                                                                                                                                                                                                                                                                                                                                                                                                                                                       | 5%                                                                                                                                                                                                                                                                                                                                                                                                                                                                                                                                                                                                                                                                                                                                                                                                                                                                   |
| 40%              | 56%                                                                | 14%                                                                                                                                                                                                                                                                                            | 26%                                                                                                                                                                                                                                                                                                                                                                                                                                    | 15%                                                                                                                                                                                                                                                                                                                                                                                                                                                                                                                                                                            | 41%                                                                                                                                                                                                                                                                                                                                                                                                                                                                                                                                                                                                                                                                                                                       | 4%                                                                                                                                                                                                                                                                                                                                                                                                                                                                                                                                                                                                                                                                                                                                                                                                                                                                   |
|                  | 46%<br>42%<br>45%<br>40%<br>44%<br>39%<br>42%<br>40%<br>38%<br>40% | Approve         Disapprove           46%         52%           42%         54%           45%         52%           40%         53%           44%         51%           39%         56%           42%         53%           40%         55%           38%         58%           40%         54% | Approve         Disapprove         Approve           46%         52%         17%           42%         54%         17%           45%         52%         14%           40%         53%         15%           44%         51%         15%           39%         56%         15%           42%         53%         15%           40%         55%         14%           38%         58%         16%           40%         54%         14% | Approve         Disapprove         Approve         Approve           46%         52%         17%         29%           42%         54%         17%         25%           45%         52%         14%         31%           40%         53%         15%         25%           44%         51%         15%         29%           39%         56%         15%         24%           42%         53%         15%         27%           40%         55%         14%         26%           38%         58%         16%         22%           40%         54%         14%         26% | Approve         Disapprove         Approve         Approve         Disapprove           46%         52%         17%         29%         13%           42%         54%         17%         25%         18%           45%         52%         14%         31%         13%           40%         53%         15%         25%         16%           44%         51%         15%         29%         12%           39%         56%         15%         24%         15%           42%         53%         15%         27%         15%           40%         55%         14%         26%         17%           38%         58%         16%         22%         22%           40%         54%         14%         26%         12% | Approve         Disapprove         Approve         Approve         Disapprove         Disapprove           46%         52%         17%         29%         13%         39%           42%         54%         17%         25%         18%         36%           45%         52%         14%         31%         13%         39%           40%         53%         15%         25%         16%         37%           44%         51%         15%         29%         12%         39%           39%         56%         15%         24%         15%         41%           42%         53%         15%         27%         15%         38%           40%         55%         14%         26%         17%         38%           38%         58%         16%         22%         22%         36%           40%         54%         14%         26%         12%         42% |