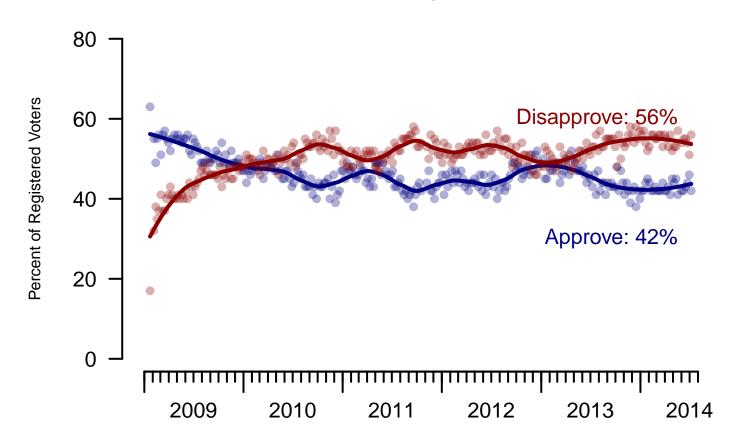

### 1. Approval of Obama as President – Historical

Do you approve or disapprove of the way Barack Obama is handling his job as President?

| ΑI | ΙΔ | d١ | ıl | ltc |
|----|----|----|----|-----|
| Αı | ıA | (H | н  | 115 |

| Rec | iistere | d Va | ters |
|-----|---------|------|------|
| neu | แอเษเษ  | u vu | 1612 |

|                     |                  |                     |                     | cgistered vot       | 010                 |                        |             |
|---------------------|------------------|---------------------|---------------------|---------------------|---------------------|------------------------|-------------|
|                     | Total<br>Approve | Total<br>Disapprove | Strongly<br>Approve | Somewhat<br>Approve | Somewhat Disapprove | Strongly<br>Disapprove | Not<br>Sure |
| July 5-7, 2014      | 42%              | 56%                 | 18%                 | 24%                 | 15%                 | 41%                    | 3%          |
| June 28-30, 2014    | 46%              | 51%                 | 17%                 | 29%                 | 12%                 | 39%                    | 4%          |
| June 21-23, 2014    | 44%              | 54%                 | 21%                 | 23%                 | 12%                 | 42%                    | 2%          |
| June 14-16, 2014    | 43%              | 55%                 | 18%                 | 25%                 | 11%                 | 44%                    | 2%          |
| June 7-9, 2014      | 42%              | 55%                 | 18%                 | 24%                 | 14%                 | 41%                    | 3%          |
| May 31-June 2, 2014 | 42%              | 54%                 | 17%                 | 25%                 | 14%                 | 40%                    | 4%          |
| May 17-19, 2014     | 41%              | 57%                 | 17%                 | 24%                 | 11%                 | 46%                    | 2%          |
| May 10-12, 2014     | 45%              | 53%                 | 18%                 | 27%                 | 13%                 | 40%                    | 2%          |
| May 3-5, 2014       | 44%              | 53%                 | 17%                 | 27%                 | 11%                 | 42%                    | 2%          |
| April 26-28, 2014   | 45%              | 52%                 | 18%                 | 27%                 | 15%                 | 37%                    | 3%          |
| One Year Ago        | 43%              | 53%                 | 18%                 | 25%                 | 12%                 | 41%                    | 5%          |

Figure 2: Obama Approval - Registered Voters

2. Approval of Obama as President – This Week – All Adults
Do you approve or disapprove of the way Barack Obama is handling his job as President?

|                       |               |               | Α             | ge            |               |               | R             | ace           |              |                | Re            | gion          |               |
|-----------------------|---------------|---------------|---------------|---------------|---------------|---------------|---------------|---------------|--------------|----------------|---------------|---------------|---------------|
|                       | Total         | 18-29         | 30-44         | 45-64         | 65+           | White         | Black         | Hispanic      | Other        | North-<br>east | Mid-<br>west  | South         | West          |
| Strongly approve      | 17%           | 15%           | 19%           | 15%           | 23%           | 12%           | 40%           | 15%           | 19%          | 23%            | 13%           | 20%           | 12%           |
| Somewhat approve      | 24%           | 27%           | 25%           | 23%           | 17%           | 20%           | 39%           | 24%           | 28%          | 21%            | 24%           | 21%           | 29%           |
| Somewhat              |               |               |               |               |               |               |               |               |              |                |               |               |               |
| disapprove            | 19%           | 24%           | 19%           | 18%           | 12%           | 20%           | 9%            | 27%           | 12%          | 19%            | 21%           | 21%           | 13%           |
| Strongly disapprove   | 37%           | 30%           | 30%           | 44%           | 46%           | 45%           | 3%            | 29%           | 38%          | 34%            | 39%           | 34%           | 42%           |
| Not sure              | 4%            | 4%            | 7%            | 1%            | 2%            | 2%            | 10%           | 5%            | 3%           | 4%             | 3%            | 4%            | 3%            |
| Totals (Unweighted N) | 100%<br>(997) | 100%<br>(198) | 100%<br>(316) | 100%<br>(353) | 100%<br>(130) | 100%<br>(678) | 100%<br>(143) | 100%<br>(113) | 100%<br>(63) | 100%<br>(138)  | 100%<br>(216) | 100%<br>(380) | 100%<br>(263) |