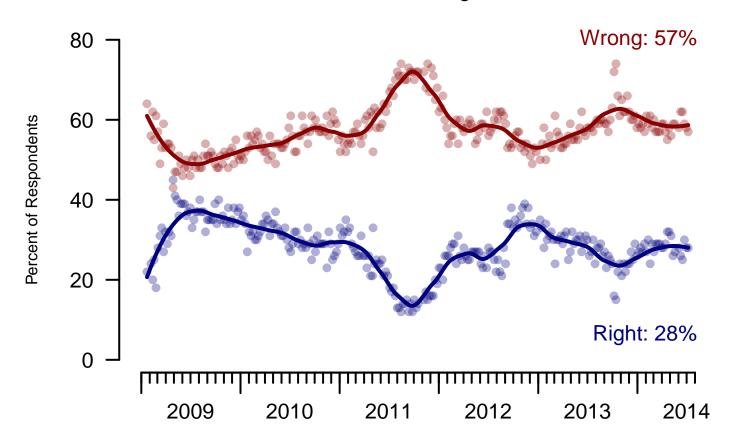

Obama Approval
"Do you approve or disapprove of the way Barack Obama is handling his job as President?"

Figure 1: Obama Approval - All Adults

Obama Approval
"Do you approve or disapprove of the way Barack Obama is handling his job as President?"

### 5. Direction of country – Historical

Would you say things in this country today are...

|                     |           | All Adults |      |
|---------------------|-----------|------------|------|
|                     | Right     | Wrong      | Not  |
|                     | Direction | Track      | Sure |
| July 5-7, 2014      | 28%       | 57%        | 14%  |
| June 28-30, 2014    | 28%       | 58%        | 13%  |
| June 21-23, 2014    | 30%       | 59%        | 11%  |
| June 14-16, 2014    | 25%       | 62%        | 12%  |
| June 7-9, 2014      | 26%       | 62%        | 12%  |
| May 31-June 2, 2014 | 28%       | 58%        | 13%  |
| May 17-19, 2014     | 27%       | 59%        | 14%  |
| May 10-12, 2014     | 26%       | 59%        | 15%  |
| May 3-5, 2014       | 31%       | 56%        | 12%  |
| April 26-28, 2014   | 32%       | 58%        | 11%  |
| One Year Ago        | 26%       | 58%        | 17%  |