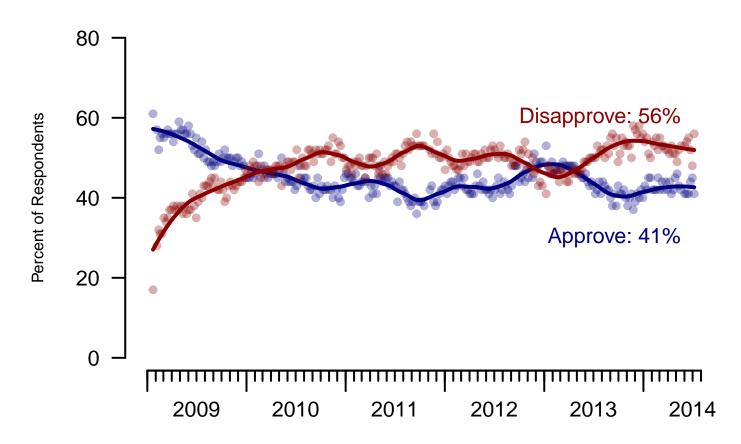

### 1. Approval of Obama as President – Historical

Do you approve or disapprove of the way Barack Obama is handling his job as President?

| ΑI | ΙΔ | d١ | ıl | ltc |
|----|----|----|----|-----|
| Αı | ıA | (H | н  | 115 |

|                     | Total<br>Approve | Total<br>Disapprove | Strongly<br>Approve | Somewhat<br>Approve | Somewhat Disapprove | Strongly<br>Disapprove | Not<br>Sure |
|---------------------|------------------|---------------------|---------------------|---------------------|---------------------|------------------------|-------------|
| July 5-7, 2014      | 41%              | 56%                 | 17%                 | 24%                 | 19%                 | 37%                    | 4%          |
| June 28-30, 2014    | 45%              | 48%                 | 16%                 | 29%                 | 13%                 | 35%                    | 7%          |
| June 21-23, 2014    | 44%              | 52%                 | 19%                 | 25%                 | 14%                 | 38%                    | 3%          |
| June 14-16, 2014    | 41%              | 55%                 | 17%                 | 24%                 | 17%                 | 38%                    | 4%          |
| June 7-9, 2014      | 41%              | 54%                 | 17%                 | 24%                 | 16%                 | 38%                    | 5%          |
| May 31-June 2, 2014 | 41%              | 53%                 | 16%                 | 25%                 | 16%                 | 37%                    | 6%          |
| May 17-19, 2014     | 42%              | 53%                 | 16%                 | 26%                 | 14%                 | 39%                    | 4%          |
| May 10-12, 2014     | 43%              | 52%                 | 16%                 | 27%                 | 16%                 | 36%                    | 4%          |
| May 3-5, 2014       | 46%              | 49%                 | 18%                 | 28%                 | 14%                 | 35%                    | 4%          |
| April 26-28, 2014   | 45%              | 51%                 | 17%                 | 28%                 | 18%                 | 33%                    | 4%          |
| One Year Ago        | 41%              | 50%                 | 15%                 | 26%                 | 15%                 | 35%                    | 9%          |
|                     |                  |                     |                     |                     |                     |                        |             |

Obama Approval
"Do you approve or disapprove of the way Barack Obama is handling his job as President?"

Figure 1: Obama Approval - All Adults

Obama Approval
"Do you approve or disapprove of the way Barack Obama is handling his job as President?"