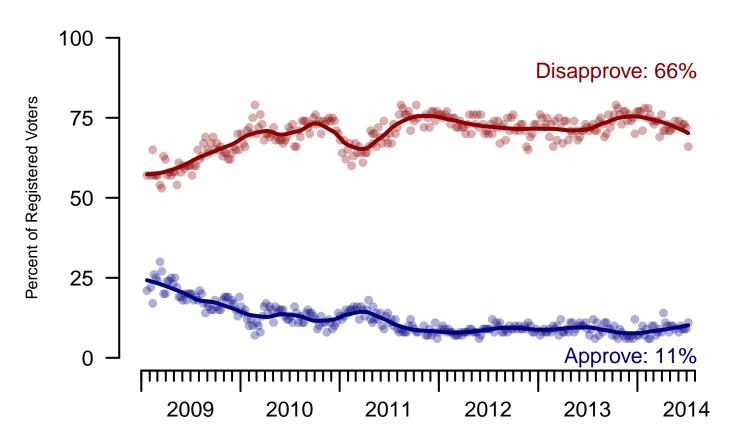

### 3. Approval of U.S. Congress – Historical

Overall, do you approve or disapprove of the way that the United States Congress is handling its job?

| ΔΙ | ΙA | di | ı | lte |
|----|----|----|---|-----|
| Αı |    | u  | ш | 115 |

|                  |                                                        |                                                                                                                                                                                                                                                                                                                    | riogistorou votero                                                                                                                                                                                                                                                                                                                                                                                                                                         |                                                                                                                                                                                                                                                                                                                                                                                                                                                                                                                                                      |                                                                                                                                                                                                                                                                                                                                                                                                                                                                                                                                                                                                                                                                                              |                                                                                                                                                                                                                                                                                                                                                                                                                                                                                                                                                                                                                                                                                                                                                                                                                                                                                                                                                                                        |                                                                                                                                                                                                                                                                                                                                                                                                                                                                                                                                                                                                                                                                                                                                                                                                                                                                                                                                                                                                                                                                                                |  |  |  |  |  |  |
|------------------|--------------------------------------------------------|--------------------------------------------------------------------------------------------------------------------------------------------------------------------------------------------------------------------------------------------------------------------------------------------------------------------|------------------------------------------------------------------------------------------------------------------------------------------------------------------------------------------------------------------------------------------------------------------------------------------------------------------------------------------------------------------------------------------------------------------------------------------------------------|------------------------------------------------------------------------------------------------------------------------------------------------------------------------------------------------------------------------------------------------------------------------------------------------------------------------------------------------------------------------------------------------------------------------------------------------------------------------------------------------------------------------------------------------------|----------------------------------------------------------------------------------------------------------------------------------------------------------------------------------------------------------------------------------------------------------------------------------------------------------------------------------------------------------------------------------------------------------------------------------------------------------------------------------------------------------------------------------------------------------------------------------------------------------------------------------------------------------------------------------------------|----------------------------------------------------------------------------------------------------------------------------------------------------------------------------------------------------------------------------------------------------------------------------------------------------------------------------------------------------------------------------------------------------------------------------------------------------------------------------------------------------------------------------------------------------------------------------------------------------------------------------------------------------------------------------------------------------------------------------------------------------------------------------------------------------------------------------------------------------------------------------------------------------------------------------------------------------------------------------------------|------------------------------------------------------------------------------------------------------------------------------------------------------------------------------------------------------------------------------------------------------------------------------------------------------------------------------------------------------------------------------------------------------------------------------------------------------------------------------------------------------------------------------------------------------------------------------------------------------------------------------------------------------------------------------------------------------------------------------------------------------------------------------------------------------------------------------------------------------------------------------------------------------------------------------------------------------------------------------------------------------------------------------------------------------------------------------------------------|--|--|--|--|--|--|
| Total<br>Approve | Total<br>Disapprove                                    | Strongly<br>Approve                                                                                                                                                                                                                                                                                                | Somewhat<br>Approve                                                                                                                                                                                                                                                                                                                                                                                                                                        | Neutral                                                                                                                                                                                                                                                                                                                                                                                                                                                                                                                                              | Somewhat Disapprove                                                                                                                                                                                                                                                                                                                                                                                                                                                                                                                                                                                                                                                                          | Strongly<br>Disapprove                                                                                                                                                                                                                                                                                                                                                                                                                                                                                                                                                                                                                                                                                                                                                                                                                                                                                                                                                                 | Not<br>Sure                                                                                                                                                                                                                                                                                                                                                                                                                                                                                                                                                                                                                                                                                                                                                                                                                                                                                                                                                                                                                                                                                    |  |  |  |  |  |  |
| 11%              | 66%                                                    | 3%                                                                                                                                                                                                                                                                                                                 | 8%                                                                                                                                                                                                                                                                                                                                                                                                                                                         | 17%                                                                                                                                                                                                                                                                                                                                                                                                                                                                                                                                                  | 25%                                                                                                                                                                                                                                                                                                                                                                                                                                                                                                                                                                                                                                                                                          | 41%                                                                                                                                                                                                                                                                                                                                                                                                                                                                                                                                                                                                                                                                                                                                                                                                                                                                                                                                                                                    | 7%                                                                                                                                                                                                                                                                                                                                                                                                                                                                                                                                                                                                                                                                                                                                                                                                                                                                                                                                                                                                                                                                                             |  |  |  |  |  |  |
| 9%               | 72%                                                    | 2%                                                                                                                                                                                                                                                                                                                 | 7%                                                                                                                                                                                                                                                                                                                                                                                                                                                         | 13%                                                                                                                                                                                                                                                                                                                                                                                                                                                                                                                                                  | 22%                                                                                                                                                                                                                                                                                                                                                                                                                                                                                                                                                                                                                                                                                          | 50%                                                                                                                                                                                                                                                                                                                                                                                                                                                                                                                                                                                                                                                                                                                                                                                                                                                                                                                                                                                    | 6%                                                                                                                                                                                                                                                                                                                                                                                                                                                                                                                                                                                                                                                                                                                                                                                                                                                                                                                                                                                                                                                                                             |  |  |  |  |  |  |
| 9%               | 73%                                                    | 2%                                                                                                                                                                                                                                                                                                                 | 7%                                                                                                                                                                                                                                                                                                                                                                                                                                                         | 14%                                                                                                                                                                                                                                                                                                                                                                                                                                                                                                                                                  | 26%                                                                                                                                                                                                                                                                                                                                                                                                                                                                                                                                                                                                                                                                                          | 47%                                                                                                                                                                                                                                                                                                                                                                                                                                                                                                                                                                                                                                                                                                                                                                                                                                                                                                                                                                                    | 4%                                                                                                                                                                                                                                                                                                                                                                                                                                                                                                                                                                                                                                                                                                                                                                                                                                                                                                                                                                                                                                                                                             |  |  |  |  |  |  |
| 9%               | 73%                                                    | 1%                                                                                                                                                                                                                                                                                                                 | 8%                                                                                                                                                                                                                                                                                                                                                                                                                                                         | 13%                                                                                                                                                                                                                                                                                                                                                                                                                                                                                                                                                  | 21%                                                                                                                                                                                                                                                                                                                                                                                                                                                                                                                                                                                                                                                                                          | 52%                                                                                                                                                                                                                                                                                                                                                                                                                                                                                                                                                                                                                                                                                                                                                                                                                                                                                                                                                                                    | 4%                                                                                                                                                                                                                                                                                                                                                                                                                                                                                                                                                                                                                                                                                                                                                                                                                                                                                                                                                                                                                                                                                             |  |  |  |  |  |  |
| 10%              | 72%                                                    | 2%                                                                                                                                                                                                                                                                                                                 | 8%                                                                                                                                                                                                                                                                                                                                                                                                                                                         | 13%                                                                                                                                                                                                                                                                                                                                                                                                                                                                                                                                                  | 24%                                                                                                                                                                                                                                                                                                                                                                                                                                                                                                                                                                                                                                                                                          | 48%                                                                                                                                                                                                                                                                                                                                                                                                                                                                                                                                                                                                                                                                                                                                                                                                                                                                                                                                                                                    | 5%                                                                                                                                                                                                                                                                                                                                                                                                                                                                                                                                                                                                                                                                                                                                                                                                                                                                                                                                                                                                                                                                                             |  |  |  |  |  |  |
| 8%               | 74%                                                    | 2%                                                                                                                                                                                                                                                                                                                 | 6%                                                                                                                                                                                                                                                                                                                                                                                                                                                         | 14%                                                                                                                                                                                                                                                                                                                                                                                                                                                                                                                                                  | 30%                                                                                                                                                                                                                                                                                                                                                                                                                                                                                                                                                                                                                                                                                          | 44%                                                                                                                                                                                                                                                                                                                                                                                                                                                                                                                                                                                                                                                                                                                                                                                                                                                                                                                                                                                    | 4%                                                                                                                                                                                                                                                                                                                                                                                                                                                                                                                                                                                                                                                                                                                                                                                                                                                                                                                                                                                                                                                                                             |  |  |  |  |  |  |
| 9%               | 74%                                                    | 1%                                                                                                                                                                                                                                                                                                                 | 8%                                                                                                                                                                                                                                                                                                                                                                                                                                                         | 13%                                                                                                                                                                                                                                                                                                                                                                                                                                                                                                                                                  | 26%                                                                                                                                                                                                                                                                                                                                                                                                                                                                                                                                                                                                                                                                                          | 48%                                                                                                                                                                                                                                                                                                                                                                                                                                                                                                                                                                                                                                                                                                                                                                                                                                                                                                                                                                                    | 4%                                                                                                                                                                                                                                                                                                                                                                                                                                                                                                                                                                                                                                                                                                                                                                                                                                                                                                                                                                                                                                                                                             |  |  |  |  |  |  |
| 10%              | 72%                                                    | 2%                                                                                                                                                                                                                                                                                                                 | 8%                                                                                                                                                                                                                                                                                                                                                                                                                                                         | 14%                                                                                                                                                                                                                                                                                                                                                                                                                                                                                                                                                  | 23%                                                                                                                                                                                                                                                                                                                                                                                                                                                                                                                                                                                                                                                                                          | 49%                                                                                                                                                                                                                                                                                                                                                                                                                                                                                                                                                                                                                                                                                                                                                                                                                                                                                                                                                                                    | 4%                                                                                                                                                                                                                                                                                                                                                                                                                                                                                                                                                                                                                                                                                                                                                                                                                                                                                                                                                                                                                                                                                             |  |  |  |  |  |  |
| 10%              | 71%                                                    | 2%                                                                                                                                                                                                                                                                                                                 | 8%                                                                                                                                                                                                                                                                                                                                                                                                                                                         | 16%                                                                                                                                                                                                                                                                                                                                                                                                                                                                                                                                                  | 25%                                                                                                                                                                                                                                                                                                                                                                                                                                                                                                                                                                                                                                                                                          | 46%                                                                                                                                                                                                                                                                                                                                                                                                                                                                                                                                                                                                                                                                                                                                                                                                                                                                                                                                                                                    | 4%                                                                                                                                                                                                                                                                                                                                                                                                                                                                                                                                                                                                                                                                                                                                                                                                                                                                                                                                                                                                                                                                                             |  |  |  |  |  |  |
| 8%               | 71%                                                    | 2%                                                                                                                                                                                                                                                                                                                 | 6%                                                                                                                                                                                                                                                                                                                                                                                                                                                         | 15%                                                                                                                                                                                                                                                                                                                                                                                                                                                                                                                                                  | 24%                                                                                                                                                                                                                                                                                                                                                                                                                                                                                                                                                                                                                                                                                          | 47%                                                                                                                                                                                                                                                                                                                                                                                                                                                                                                                                                                                                                                                                                                                                                                                                                                                                                                                                                                                    | 5%                                                                                                                                                                                                                                                                                                                                                                                                                                                                                                                                                                                                                                                                                                                                                                                                                                                                                                                                                                                                                                                                                             |  |  |  |  |  |  |
| 7%               | 71%                                                    | 1%                                                                                                                                                                                                                                                                                                                 | 6%                                                                                                                                                                                                                                                                                                                                                                                                                                                         | 13%                                                                                                                                                                                                                                                                                                                                                                                                                                                                                                                                                  | 23%                                                                                                                                                                                                                                                                                                                                                                                                                                                                                                                                                                                                                                                                                          | 48%                                                                                                                                                                                                                                                                                                                                                                                                                                                                                                                                                                                                                                                                                                                                                                                                                                                                                                                                                                                    | 9%                                                                                                                                                                                                                                                                                                                                                                                                                                                                                                                                                                                                                                                                                                                                                                                                                                                                                                                                                                                                                                                                                             |  |  |  |  |  |  |
|                  | 11%<br>9%<br>9%<br>9%<br>10%<br>8%<br>9%<br>10%<br>10% | Approve         Disapprove           11%         66%           9%         72%           9%         73%           9%         73%           10%         72%           8%         74%           9%         74%           10%         72%           10%         72%           10%         71%           8%         71% | Approve         Disapprove         Approve           11%         66%         3%           9%         72%         2%           9%         73%         2%           9%         73%         1%           10%         72%         2%           8%         74%         2%           9%         74%         1%           10%         72%         2%           10%         72%         2%           8%         71%         2%           8%         71%         2% | Approve         Disapprove         Approve         Approve           11%         66%         3%         8%           9%         72%         2%         7%           9%         73%         2%         7%           9%         73%         1%         8%           10%         72%         2%         8%           8%         74%         2%         6%           9%         74%         1%         8%           10%         72%         2%         8%           10%         71%         2%         8%           8%         71%         2%         6% | Approve         Disapprove         Approve         Approve         Neutral           11%         66%         3%         8%         17%           9%         72%         2%         7%         13%           9%         73%         2%         7%         14%           9%         73%         1%         8%         13%           10%         72%         2%         8%         13%           8%         74%         2%         6%         14%           9%         74%         1%         8%         13%           10%         72%         2%         8%         14%           10%         72%         2%         8%         16%           8%         71%         2%         6%         15% | Approve         Disapprove         Approve         Approve         Neutral         Disapprove           11%         66%         3%         8%         17%         25%           9%         72%         2%         7%         13%         22%           9%         73%         2%         7%         14%         26%           9%         73%         1%         8%         13%         21%           10%         72%         2%         8%         13%         24%           8%         74%         2%         6%         14%         30%           9%         74%         1%         8%         13%         26%           10%         72%         2%         8%         14%         23%           10%         72%         2%         8%         14%         23%           10%         72%         2%         8%         16%         25%           8%         71%         2%         8%         16%         25%           8%         71%         2%         6%         15%         24% | Approve         Disapprove         Approve         Approve         Neutral         Disapprove         Disapprove           11%         66%         3%         8%         17%         25%         41%           9%         72%         2%         7%         13%         22%         50%           9%         73%         2%         7%         14%         26%         47%           9%         73%         1%         8%         13%         21%         52%           10%         72%         2%         8%         13%         24%         48%           8%         74%         2%         6%         14%         30%         44%           9%         74%         1%         8%         13%         26%         48%           10%         74%         1%         8%         13%         26%         48%           10%         72%         2%         8%         14%         23%         49%           10%         72%         2%         8%         14%         23%         49%           10%         71%         2%         8%         16%         25%         46%           8%         7 |  |  |  |  |  |  |

Figure 4: Congress Approval – Registered Voters

**4. Approval of U.S. Congress – This Week – All Adults**Overall, do you approve or disapprove of the way that the United States Congress is handling its job?