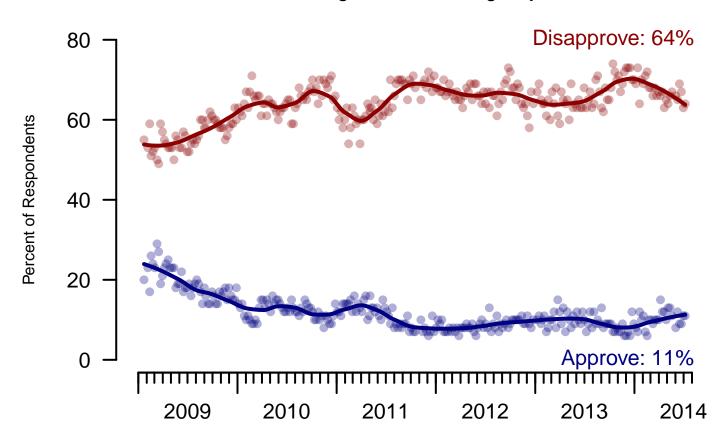

### 3. Approval of U.S. Congress – Historical

Overall, do you approve or disapprove of the way that the United States Congress is handling its job?

| ΔΙ | ΙA | di | ı | lte |
|----|----|----|---|-----|
| Αı |    | u  | ш | 115 |

|                     | Total<br>Approve | Total<br>Disapprove | Strongly<br>Approve | Somewhat<br>Approve | Neutral | Somewhat Disapprove | Strongly<br>Disapprove | Not<br>Sure |
|---------------------|------------------|---------------------|---------------------|---------------------|---------|---------------------|------------------------|-------------|
| July 5-7, 2014      | 11%              | 64%                 | 3%                  | 8%                  | 18%     | 26%                 | 38%                    | 8%          |
| June 28-30, 2014    | 11%              | 63%                 | 3%                  | 8%                  | 18%     | 19%                 | 44%                    | 8%          |
| June 21-23, 2014    | 9%               | 67%                 | 2%                  | 7%                  | 18%     | 24%                 | 43%                    | 6%          |
| June 14-16, 2014    | 9%               | 69%                 | 1%                  | 8%                  | 15%     | 22%                 | 47%                    | 6%          |
| June 7-9, 2014      | 12%              | 65%                 | 3%                  | 9%                  | 15%     | 23%                 | 42%                    | 8%          |
| May 31-June 2, 2014 | 8%               | 66%                 | 2%                  | 6%                  | 18%     | 28%                 | 38%                    | 7%          |
| May 17-19, 2014     | 11%              | 67%                 | 2%                  | 9%                  | 16%     | 27%                 | 40%                    | 7%          |
| May 10-12, 2014     | 13%              | 66%                 | 4%                  | 9%                  | 14%     | 22%                 | 44%                    | 8%          |
| May 3-5, 2014       | 13%              | 64%                 | 3%                  | 10%                 | 17%     | 26%                 | 38%                    | 7%          |
| April 26-28, 2014   | 10%              | 65%                 | 4%                  | 6%                  | 17%     | 23%                 | 42%                    | 7%          |
| One Year Ago        | 7%               | 63%                 | 1%                  | 6%                  | 16%     | 22%                 | 41%                    | 14%         |

Congress Approval "Do you approve of the way the U.S. Congress is handling its job?"

Figure 3: Congress Approval – All Adults

Congress Approval "Do you approve of the way the U.S. Congress is handling its job?"