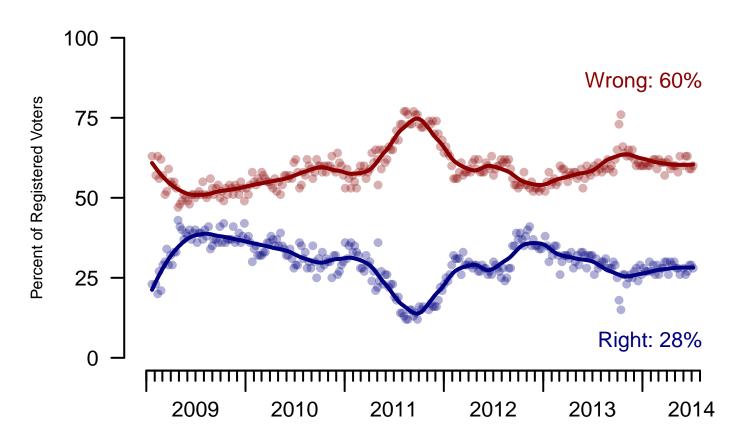

Figure 2: Obama Approval - Registered Voters

2. Approval of Obama as President – This Week – All Adults
Do you approve or disapprove of the way Barack Obama is handling his job as President?

|                       |               |               | Α             | ge            |               |               | R             | ace           |              |                | Re            | gion          |               |
|-----------------------|---------------|---------------|---------------|---------------|---------------|---------------|---------------|---------------|--------------|----------------|---------------|---------------|---------------|
|                       | Total         | 18-29         | 30-44         | 45-64         | 65+           | White         | Black         | Hispanic      | Other        | North-<br>east | Mid-<br>west  | South         | West          |
| Strongly approve      | 17%           | 15%           | 19%           | 15%           | 23%           | 12%           | 40%           | 15%           | 19%          | 23%            | 13%           | 20%           | 12%           |
| Somewhat approve      | 24%           | 27%           | 25%           | 23%           | 17%           | 20%           | 39%           | 24%           | 28%          | 21%            | 24%           | 21%           | 29%           |
| Somewhat              |               |               |               |               |               |               |               |               |              |                |               |               |               |
| disapprove            | 19%           | 24%           | 19%           | 18%           | 12%           | 20%           | 9%            | 27%           | 12%          | 19%            | 21%           | 21%           | 13%           |
| Strongly disapprove   | 37%           | 30%           | 30%           | 44%           | 46%           | 45%           | 3%            | 29%           | 38%          | 34%            | 39%           | 34%           | 42%           |
| Not sure              | 4%            | 4%            | 7%            | 1%            | 2%            | 2%            | 10%           | 5%            | 3%           | 4%             | 3%            | 4%            | 3%            |
| Totals (Unweighted N) | 100%<br>(997) | 100%<br>(198) | 100%<br>(316) | 100%<br>(353) | 100%<br>(130) | 100%<br>(678) | 100%<br>(143) | 100%<br>(113) | 100%<br>(63) | 100%<br>(138)  | 100%<br>(216) | 100%<br>(380) | 100%<br>(263) |